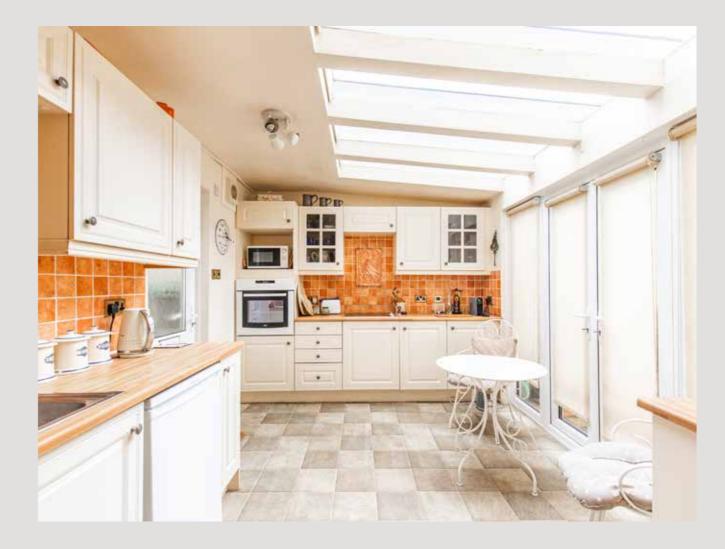

siz wl en Re

Step inside to discover a spacious sitting room, where panoramic sea views greet you. Imagine relaxing here with a cup of coffee in hand, watching the waves dance along the shoreline. The heart of the home is a generously sized kitchen/dining room, perfect for whipping up culinary delights whilst enjoying the company of loved ones.