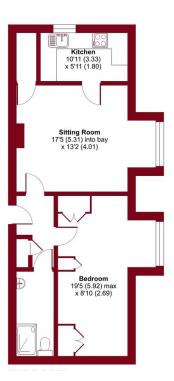

Thicket Road, Sutton, SM1 Approximate Area = 594 sq ft / 55.2 sq m

## **ENTRANCE HALL**

SITTING ROOM 17' 5" x 13' 2" (5.31m x 4.01m)

**KITCHEN** 10' 11" x 5' 11" (3.33m x 1.8m)

BEDROOM 19'5" x 8' 10" (5.92m x 2.69m)

BATHROOM

CUPBOARD

LEASE 91 YEARS

**NO ONWARD CHAIN** 