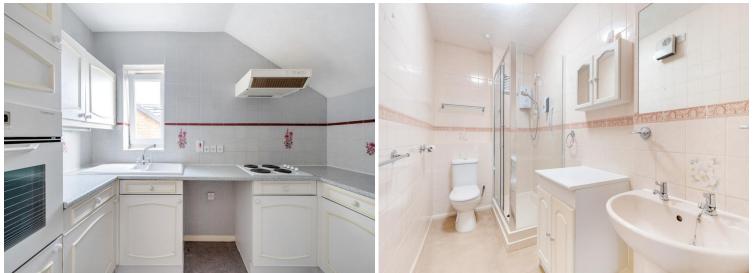

## **ENTRANCE HALL**

SITTING ROOM 17' 5" x 13' 2" (5.31m x 4.01m)

**KITCHEN** 10' 11" x 5' 11" (3.33m x 1.8m)

BEDROOM 19'5" x 8' 10" (5.92m x 2.69m)

BATHROOM

CUPBOARD

LEASE 91 YEARS

**NO ONWARD CHAIN** 