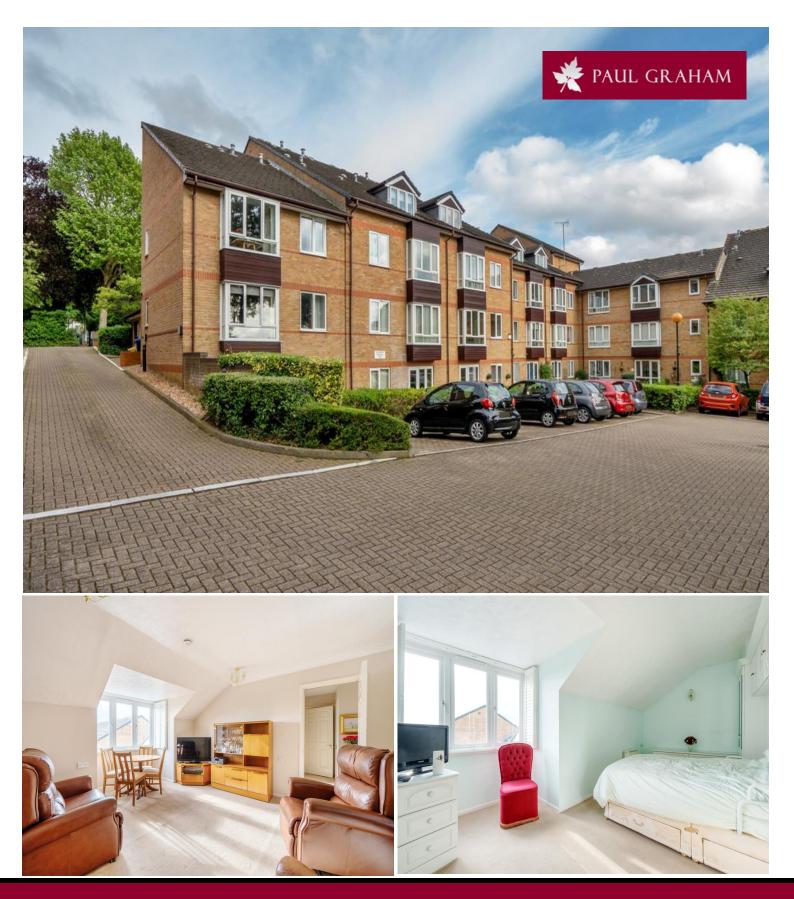

## Flat 71 Oak Lodge, 21 Thicket Road, Sutton, SM1 4QN | Guide Price £100,000

A unique and spacious one bedroom top-floor apartment with great views set within the popular retirement development Oak Lodge which is ideally located moments from a wide range of amenities including shops, cafes, transport and Sutton High Street. The property is located on the top floor serviced by a lift and benefits from excellent sun exposure. The property boasts one bedroom, a bright and spacious lounge/diner, a bathroom and a kitchen.

**COMMUNAL GARDENS** 

## **RESIDENTS PARKING (First Come, First Serve)**

IMP ORTANT NOTE: Paul Graham have not tested any services, heating system, appliances, fixtures or fittings. References to the tenure of a property are based on information supplied by the seller as Paul Graham have not had sight of the title documents. Neither has Paul Graham checked any existing or necessary planning consents, building regulations or rights of way. Prospective purchasers are advised to obtain verification from their solicitor or surveyor. PLEASE NOTE: All measurements are approximate and represent the maximum dimensions of any room (into bays and alcoves) and a margin of error should be allowed.