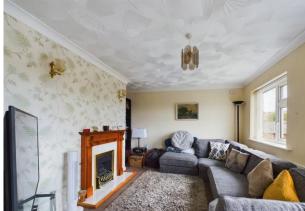

The lounge/dining room boasts a feature fire surround and two windows, allowing for plenty of natural light to flow through the room. This creates a warm and inviting atmosphere, perfect for relaxing or entertaining guests. The kitchen is equipped with a range of fitted wall and base units, providing ample storage space for all your cooking essentials. It has been designed with functionality in mind, making meal preparation a breeze.

LOUNGE / DINING ROOM A generous size reception room which has coving to the ceiling and two wall light points. The focal point of the room is the feature fire surround and there are two front facing windows.