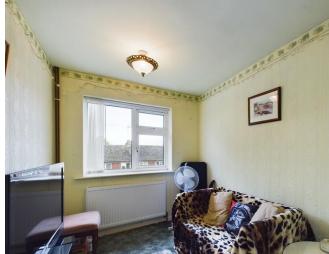

BEDROOM ONE A good size double bedroom with rear facing window.

BEDROOM TWO A generous size second bedroom, currently used as a second sitting room with front facing window.

BATHROOM Having a three piece suite which comprises of low flush w.c, wash hand basin, bath with shower over, tiled walls and rear facing window.