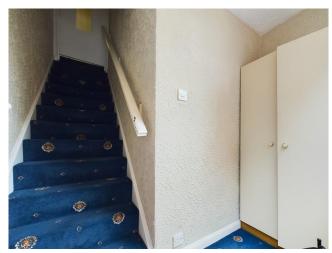

Upon entering, you are welcomed by your own entrance door and a private staircase leading to the first floor landing. The landing provides access to all the accommodation and also has access to the loft space, offering additional storage options.

ENTRANCE HALL Having a side facing entrance door with matching side window and recess for storage. A staircase rises to the first floor where a door opens onto the landing area.

LANDING AREA With loft access where the central heating boiler is located and doors to all the living accommodation.