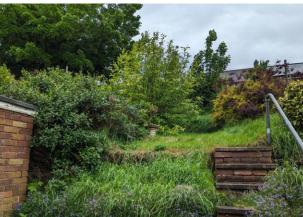

The family bathroom features a three-piece suite, including a bathtub and shower combination, perfect

for all your bathing needs. Both bedrooms are spacious double rooms.

Outside, you'll find a storage cupboard, ideal for keeping outdoor equipment or additional household items. Additionally, there is a garden area at the rear of the property, providing a tranquil space to enjoy the outdoors or engage in gardening activities.

OUTSIDE There is a shared path to the side entrance door and store room. There is a garden to the rear with lawn and mature shurbs.

%epcGraph\_c\_1\_544%