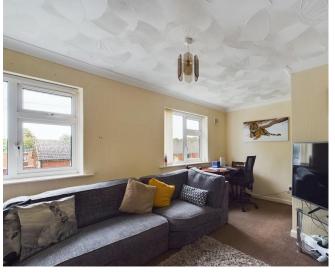

The lounge/dining room boasts a feature fire surround and two windows, allowing for plenty of natural light to flow through the room. This creates a warm and inviting atmosphere, perfect for relaxing or entertaining guests. The kitchen is equipped with a range of fitted wall and base units, providing ample storage space for all your cooking essentials. It has been designed with functionality in mind, making meal preparation a breeze.

LOUNGE / DINING ROOM A generous size reception room which has coving to the ceiling and two wall light points. The focal point of the room is the feature fire surround and there are two front facing windows.