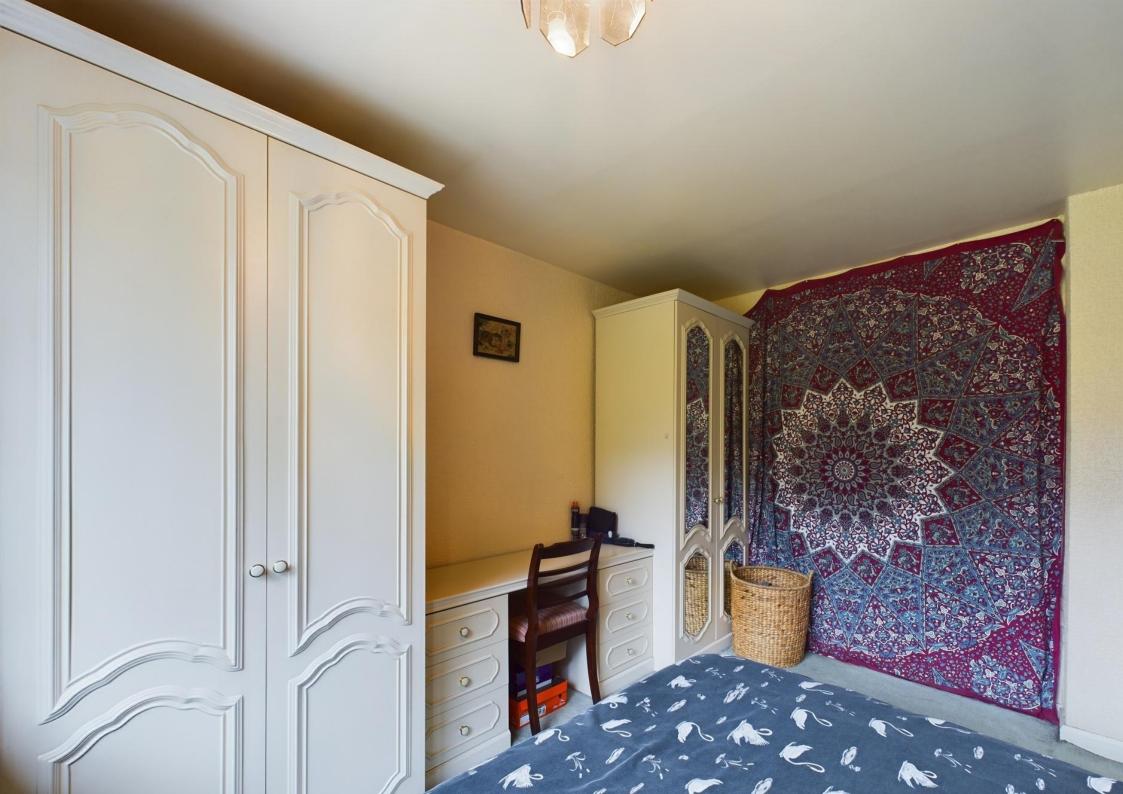

BEDROOM ONE A good size double bedroom with rear facing window.

BEDROOM TWO A generous size second bedroom, currently used as a second sitting room with front facing window.

BATHROOM Having a three piece suite which comprises of low flush w.c, wash hand basin, bath with shower over, tiled walls and rear facing window.