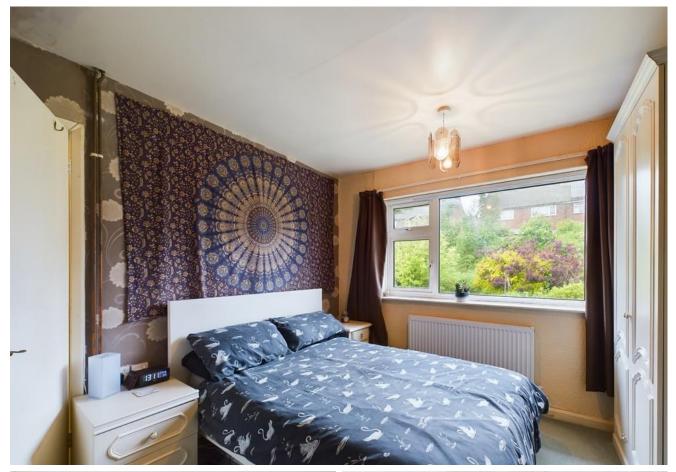

The family bathroom features a three-piece suite, including a bathtub and shower combination, perfect

for all your bathing needs. Both bedrooms are spacious double rooms.

Outside, you'll find a storage cupboard, ideal for keeping outdoor equipment or additional household items. Additionally, there is a garden area at the rear of the property, providing a tranquil space to enjoy the outdoors or engage in gardening activities.

BEDROOM ONE A good size double bedroom with rear facing window.

BEDROOM TWO A generous size second bedroom, currently used as a second sitting room with front facing window.

BATHROOM Having a three piece suite which comprises of low flush w.c, wash hand basin, bath with shower over, tiled walls and rear facing window.