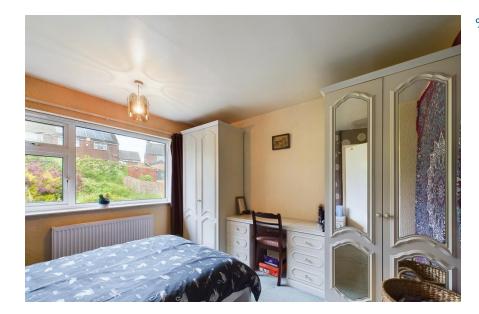

The family bathroom features a three-piece suite, including a bathtub and shower combination, perfect

for all your bathing needs. Both bedrooms are spacious double rooms.

Outside, you'll find a storage cupboard, ideal for keeping outdoor equipment or additional household items. Additionally, there is a garden area at the rear of the property, providing a tranquil space to enjoy the outdoors or engage in gardening activities.

BEDROOM ONE A good size double bedroom with rear facing window.

BEDROOM TWO A generous size second bedroom, currently used as a second sitting room with front facing window.

BATHROOM Having a three piece suite which comprises of low flush w.c, wash hand basin, bath with shower over, tiled walls and rear facing window.