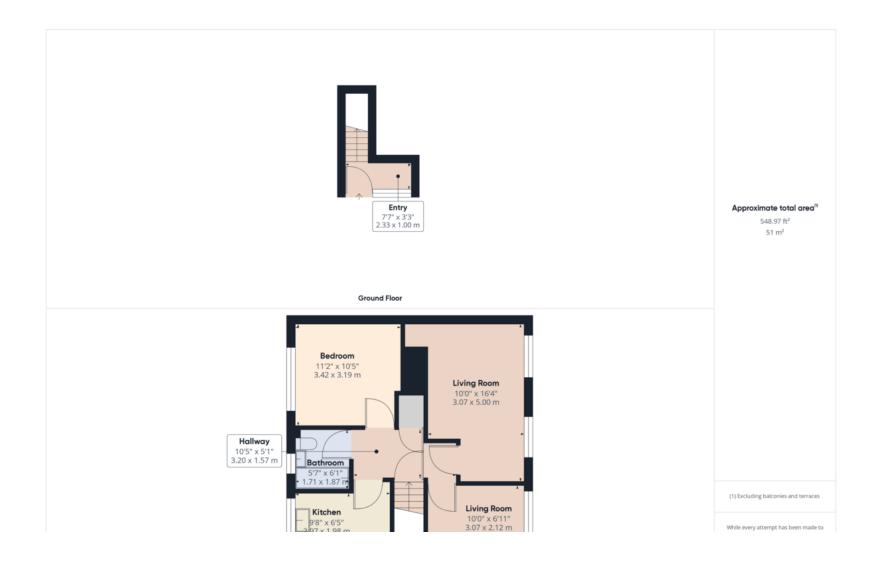

Upon entering, you are welcomed by your own entrance door and a private staircase leading to the first floor landing. The landing provides access to all the accommodation and also has access to the loft space, offering additional storage options.

The lounge/dining room boasts a feature fire surround and two windows, allowing for plenty of natural light to flow through the room. This creates a warm and inviting atmosphere, perfect for relaxing or entertaining guests. The kitchen is equipped with a range of fitted wall and base units, providing ample storage space for all your cooking essentials. It has been designed with functionality in mind, making meal preparation a breeze.

ENTRANCE HALL Having a side facing entrance door with matching side window and recess for storage. A staircase rises to the first floor where a door opens onto the landing area.

LANDING AREA With loft access where the central heating boiler is located and doors to all the living accommodation.

LOUNGE / DINING ROOM A generous size reception room which has coving to the ceiling and two wall light points. The focal point of the room is the feature fire surround and there are two front facing windows.

BEDROOM ONE A good size double bedroom with rear facing window.

BEDROOM TWO A generous size second bedroom, currently used as a second sitting room with front facing window.

BATHROOM Having a three piece suite which comprises of low flush w.c, wash hand basin, bath with shower over, tiled walls and rear facing window.

OUTSIDE There is a shared path to the side entrance door and store room. There is a garden to the rear with lawn and mature shurbs.

%epcGraph\_c\_1\_544%