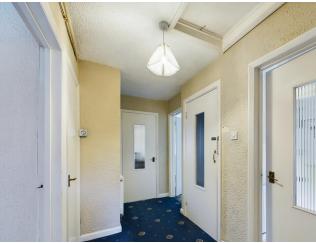

Upon entering, you are welcomed by your own entrance door and a private staircase leading to the first floor landing. The landing provides access to all the accommodation and also has access to the loft space, offering additional storage options.

ENTRANCE HALL Having a side facing entrance door with matching side window and recess for storage. A staircase rises to the first floor where a door opens onto the landing area.

LANDING AREA With loft access where the central heating boiler is located and doors to all the living accommodation.