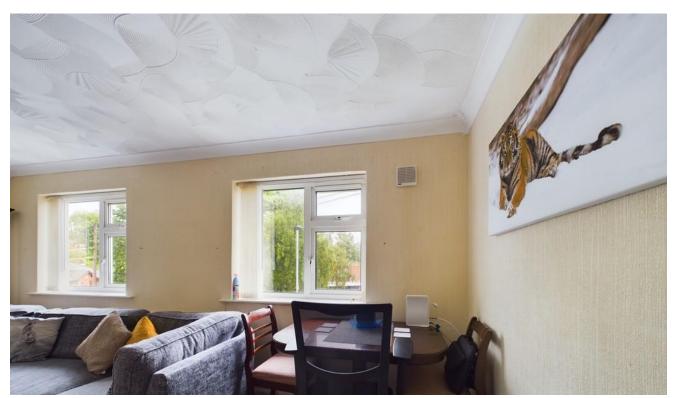

The lounge/dining room boasts a feature fire surround and two windows, allowing for plenty of natural light to flow through the room. This creates a warm and inviting atmosphere, perfect for relaxing or entertaining guests. The kitchen is equipped with a range of fitted wall and base units, providing ample storage space for all your cooking essentials. It has been designed with functionality in mind, making meal preparation a breeze.

LOUNGE / DINING ROOM A generous size reception room which has coving to the ceiling and two wall light points. The focal point of the room is the feature fire surround and there are two front facing windows.