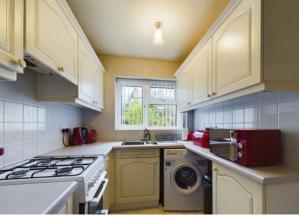

The lounge/dining room boasts a feature fire surround and two windows, allowing for plenty of natural light to flow through the room. This creates a warm and inviting atmosphere, perfect for relaxing or entertaining guests. The kitchen is equipped with a range of fitted wall and base units, providing ample storage space for all your cooking essentials. It has been designed with functionality in mind, making meal preparation a breeze.

KITCHEN With a range of fitted wall and base units, all units include extractor hood. Base units are set beneath contrasting worktops which include a one and a half bowl sink, gas cooker point, plumbing for washing machine, space for fridge freezer, tiled splash backs and rear facing window.