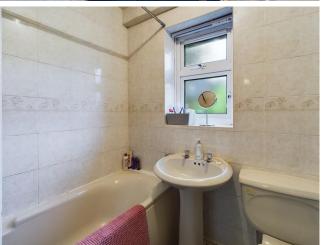

The family bathroom features a three-piece suite, including a bathtub and shower combination, perfect

for all your bathing needs. Both bedrooms are spacious double rooms.

Outside, you'll find a storage cupboard, ideal for keeping outdoor equipment or additional household items. Additionally, there is a garden area at the rear of the property, providing a tranquil space to enjoy the outdoors or engage in gardening activities.

BEDROOM ONE A good size double bedroom with rear facing window.

BEDROOM TWO A generous size second bedroom, currently used as a second sitting room with front facing window.

BATHROOM Having a three piece suite which comprises of low flush w.c, wash hand basin, bath with shower over, tiled walls and rear facing window.