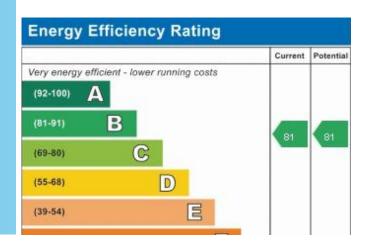

## **Burtree Drive, Norton Heights**

Apartment, 2 bedroom, 1 bathroom

£750 pcm

Date available: 29th June 2024

Deposit: £865 Unfurnished

Council Tax band: B

- Ground floor flat
- Open plan lounge and kitchen
- 2 Bedrooms
- Bathroom
- Allocated parking
- Sought after area
- Council tax band B