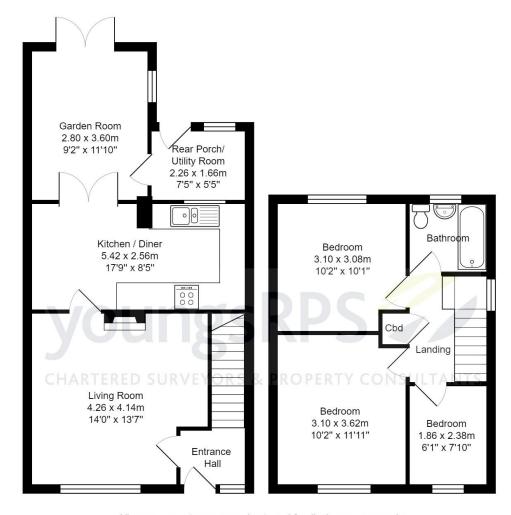

- CHAIN FREE
- Semi Detached House
- Three Bedrooms
- Cul-de-sac Location
- Large Rear Garden
- Oversized Garage & Driveway

Northallerton 01609 773004

A fantastic opportunity to purchase a well-proportioned three-bedroom house located conveniently for local amenities. The property is accessed via a UPVC door into entrance hallway with stairs rising to the first floor. To the left is a living room with large window to the front and fireplace. A door leads into the kitchen diner with wall and floor units, laminate worktops, electric hob with extractor over. There is an eye level electric oven and a stainless-steel sink and drainer. Double doors fitted with safety glass access a lovely garden room with French doors out to the rear garden. There is also a door leading to a rear porch/utility space.

Upstairs are three bedrooms, two of which are doubles and the third a spacious single. The family bathroom would benefit from some updating but comprises a bath with shower over, WC and pedestal wash hand basin.