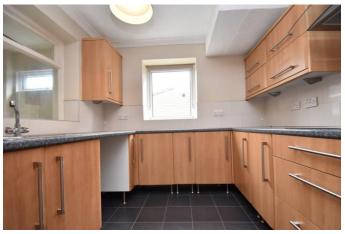

- CHAIN FREE
- Semi Detached House
- Three Bedrooms
- Cul-de-sac Location
- Large Rear Garden
- Oversized Garage & Driveway

Northallerton 01609 773004

A fantastic opportunity to purchase a well-proportioned three-bedroom house located conveniently for local amenities. The property is accessed via a UPVC door into entrance hallway with stairs rising to the first floor. To the left is a living room with large window to the front and fireplace. A door leads into the kitchen diner with wall and floor units, laminate worktops, electric hob with extractor over. There is an eye level electric oven and a stainless-steel sink and drainer. Double doors fitted with safety glass access a lovely garden room with French doors out to the rear garden. There is also a door leading to a rear porch/utility space.