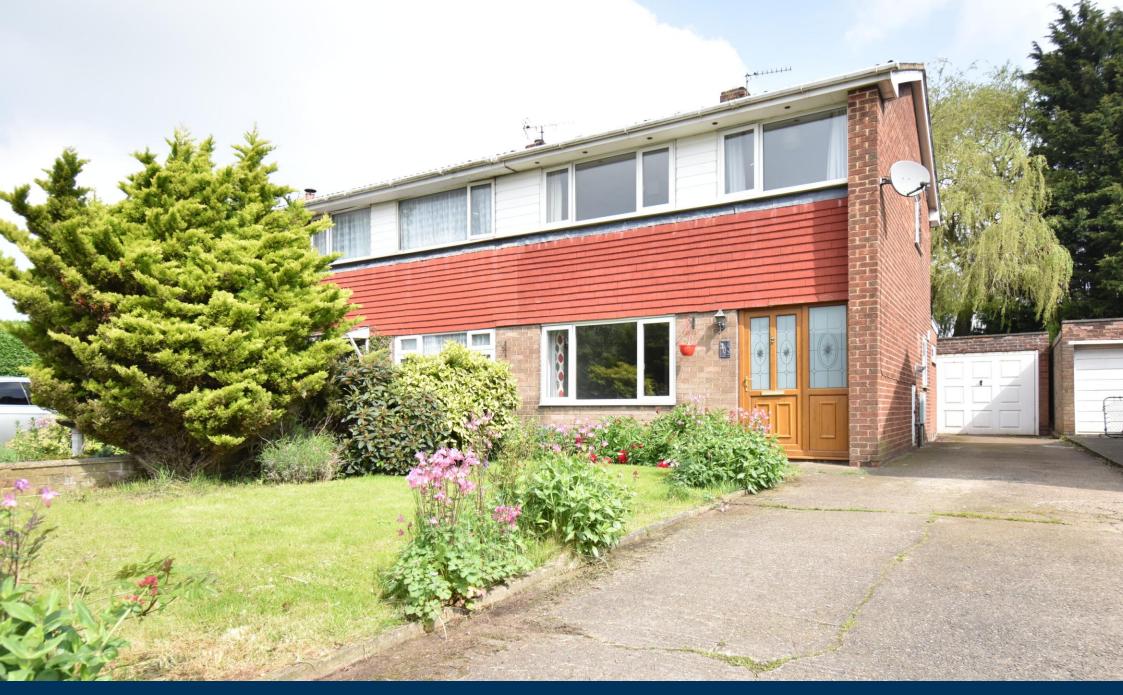

## 30 De Bruce Road Brompton Northallerton DL6 2QE

Guide Price: £198,500

A spacious 3 bedroom semi-detached property located on a quiet cul-de-sac within walking distance of both Northallerton town centre and the village of Brompton. The property comprises kitchen diner, living room, garden room, rear porch, three bedrooms and family bathroom. Outside there are gardens to the front and rear, oversized single garage and driveway.

- CHAIN FREE
- Semi Detached House
- Three Bedrooms
- Cul-de-sac Location
- Large Rear Garden
- Oversized Garage & Driveway

Northallerton 01609 773004

A fantastic opportunity to purchase a well-proportioned three-bedroom house located conveniently for local amenities. The property is accessed via a UPVC door into entrance hallway with stairs rising to the first floor. To the left is a living room with large window to the front and fireplace. A door leads into the kitchen diner with wall and floor units, laminate worktops, electric hob with extractor over. There is an eye level electric oven and a stainless-steel sink and drainer. Double doors fitted with safety glass access a lovely garden room with French doors out to the rear garden. There is also a door leading to a rear porch/utility space.

The rear garden is a fantastic size and offers much scope for transformation. It is currently laid mainly to lawn with patio area, summer houseand mature plants and shrubs. There is a long driveway affording off street parking and leading to an oversized single garage with up and over door. The front garden is laid mainly to lawn with attractive flower borders.