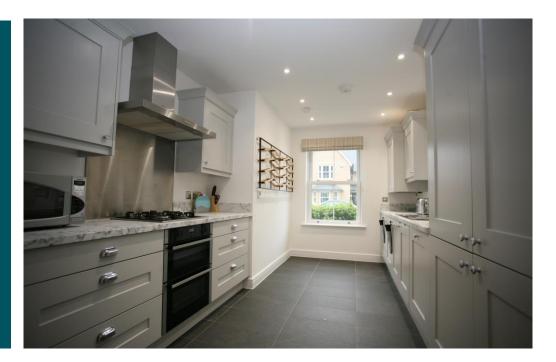

### Property

hallway with stairs rising to the first floor, with marble effect worktop and upstands. All appliances are NEFF and integrated including double oven, gas hob, extractor hood, fridge/freezer, dishwasher and washing machine. The kitchen is neutrally decorated beneath the stairs. The room can be split to walk-in shower.

accommodate both a dining and seating area. Upon entering the property there is a spacious The ground floor is decorated in white and is light and airy with LVT flooring.

cloakroom and door to the living area. The To the first floor are three bedrooms, two to kitchen is well appointed and fitted with a the rear and the master with en-suite to the range of grey shaker style base and wall units front. The back two bedrooms are a double and generous single, both with grey carpet and white decoration. The family bathroom is a white suite with WC, hand basin and bath with shower attachment. The fittings are all modern with grey tiling. The master bedroom with a slate grey tiled floor and opens directly is a spacious double with built in mirror to the large open plan dining and living area. fronted wardrobe and en-suite shower room. This space provides access to the garden. The en-suite has white modern fittings with through a bi-fold door, the storage cupboard WC, grey drawer vanity basin unit and large