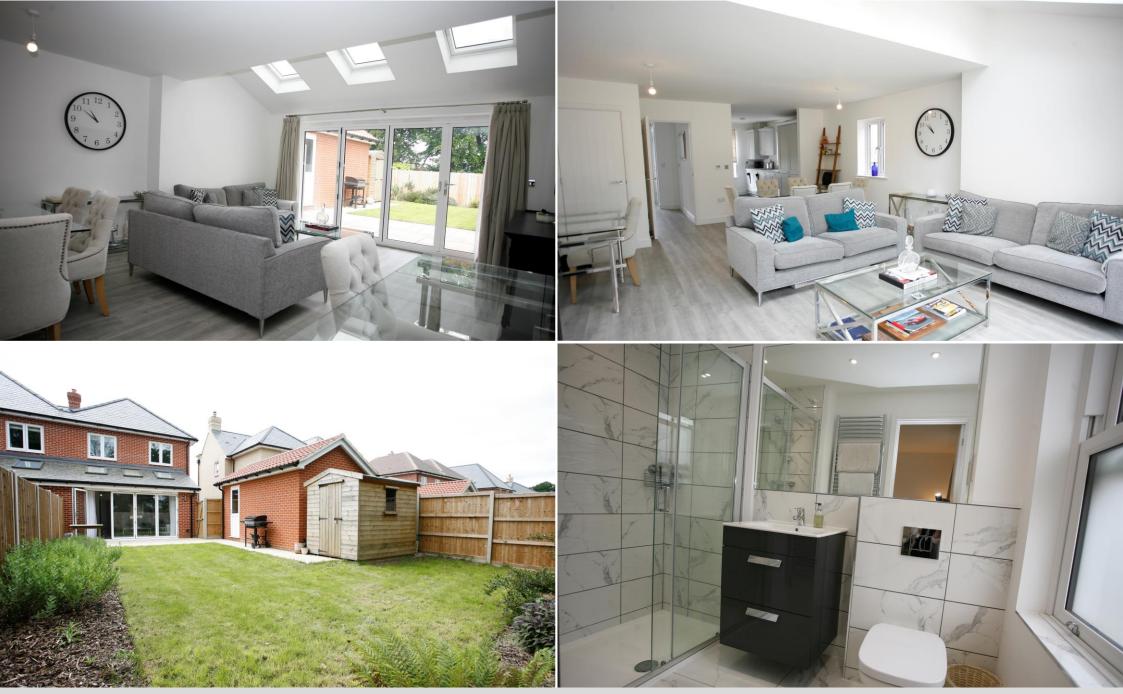

accommodate both a dining and seating area. Upon entering the property there is a spacious The ground floor is decorated in white and is light and airy with LVT flooring.

cloakroom and door to the living area. The To the first floor are three bedrooms, two to kitchen is well appointed and fitted with a the rear and the master with en-suite to the range of grey shaker style base and wall units front. The back two bedrooms are a double and generous single, both with grey carpet and white decoration. The family bathroom is a white suite with WC, hand basin and bath with shower attachment. The fittings are all modern with grey tiling. The master bedroom with a slate grey tiled floor and opens directly is a spacious double with built in mirror to the large open plan dining and living area. fronted wardrobe and en-suite shower room. This space provides access to the garden. The en-suite has white modern fittings with through a bi-fold door, the storage cupboard WC, grey drawer vanity basin unit and large

#### Outside

The property has a large driveway for up to mainly laid to lawn with a shrub border and of Lawford. patio area for entertaining. The garage has ample storage and a door to the side with up and over door at the front.