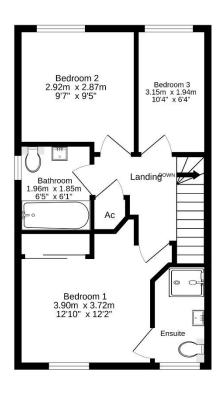

# Viewings

Strictly by prior appointment through the Landlord's Letting Agent, Nicholas Percival 01206 563222 or info@nicholaspercival.co.uk

NICHOLAS PERCIVAL are proud to be members of;

1st Floor 39.9 sq.m. (430 sq.ft.) approx.

TOTALFLOOR AREA: 90.7 sq. m. (975 sq. ft.) approx. While rever them has been rate to ensure the accuracy of the forsplan command here, measurements of doors, windows, nome and any other tems are approximate and no responsibility is taken for any error, omession or missurement. The plan is to illustrative purposes of wind should be used as such by any prospective purchase. The use of the operating or efficiency can be given. In the operating or efficiency can be given.