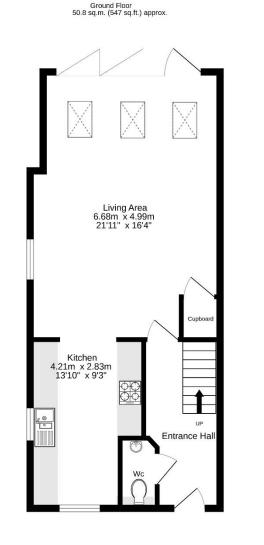

# Viewings

Strictly by prior appointment through the Landlord's Letting Agent, Nicholas Percival 01206 563222 or info@nicholaspercival.co.uk

NICHOLAS PERCIVAL are proud to be members of;

1st Floor 39.9 sq.m. (430 sq.ft.) approx.

TOTALFLOOR AREA: 90.7 sq. m. (975 sq. ft.) approx. While rever them has been rate to ensure the accuracy of the forsplan command here, measurements of doors, windows, nome and any other tems are approximate and no responsibility is taken for any error, omession or missurement. The plan is to illustrative purposes of wind should be used as such by any prospective purchase. The use of the operating or efficiency can be given. In the operating or efficiency can be given.