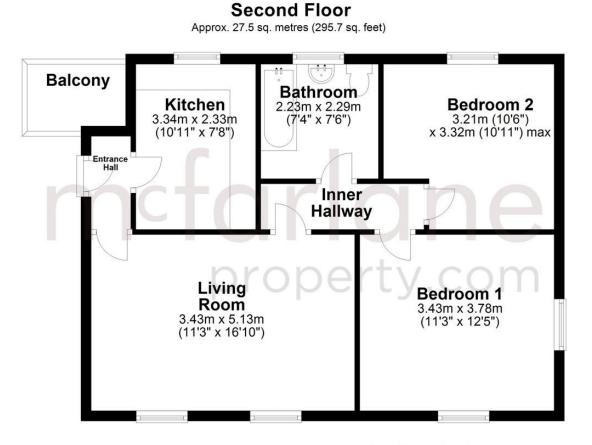

2 Bedroom Top Floor Apartment £125,000

Burbage Road, Swindon, SN2 5HR

## 2 Bedroom Top Floor Apartment Swindon East

- TOP FLOOR APARTMENT
- LARGE LIVING ROOM
- TWO DOUBLE BEDROOMS
- BALCONY

This is an impressive sized TOP FLOOR, 2 DOUBLE BEDROOM apartment with a LARGE LIVING ROOM and also benefits from a BALCONY. There is a **COMMUNAL GARDEN to the** front of the property, ALLOCATED PARKING to the rear and a SHED. Currently tenanted this property would make an IDEAL INVESTMENT PROPERTY. Council Tax Band A Council Tax Estimate £1,465 Lease Term Remaining 101 years Service Charge £595.58 p.a Ground Rent £10 p.a

Total area: approx. 27.5 sq. metres (295.7 sq. feet)

Our team are friendly, experienced and are all local. They know it better than they do their own living rooms and can help you find what you're looking for because we love where we live.