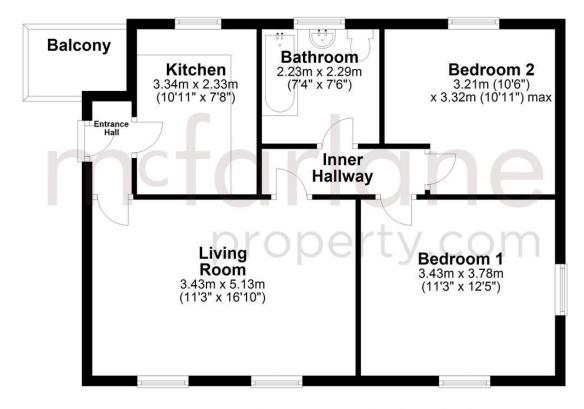

#### Second Floor

Approx. 27.5 sq. metres (295.7 sq. feet)

Total area: approx. 27.5 sq. metres (295.7 sq. feet)

Our team are friendly, experienced and are all local. They know it better than they do their own living rooms and can help you find what you're looking for because we love where we live.