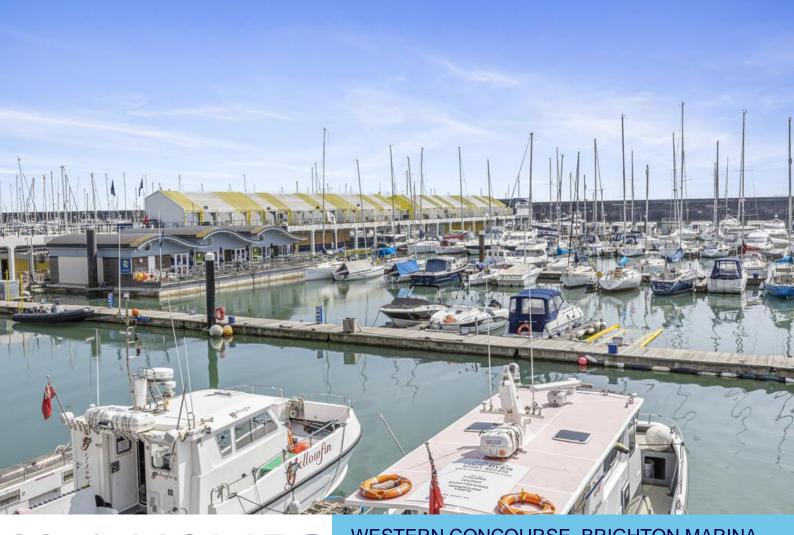

# H<sub>2</sub>GHOMES

WESTERN CONCOURSE, BRIGHTON MARINA VILLAGE, BN2 5UP **£79,950 LEASEHOLD** 

Approximate Gross Internal Area = 27.54 sq m / 296.43 sq ft identification purposes only, measurements are approximate

#### **ACCESS**

Pedestrian entry is via the main access point to the Marina floating West jetty where the property is located on the upper concourse.