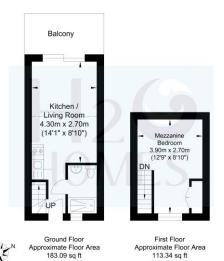

# H<sub>2</sub>GHOMES

WESTERN CONCOURSE, BRIGHTON MARINA VILLAGE, BN2 5UP **£79,950 LEASEHOLD** 

Approximate Gross Internal Area = 27.54 sq m / 296.43 sq ft identification purposes only, measurements are approximate

(10.53 sq m)

183.09 sq ft

(17.01 sa m)

#### LIVING AREA

14' 1" x 8' 10" (4.29m x 2.69m) West facing with delightful harbour views. Power points. TV and telephone points. Recessed ceiling lights. Wall light. Wall mounted electric heater. Double glazed sliding doors to balcony. Herringbone wood effect floor.

# **BALCONY**

Decked West facing balcony with views directly over the water and running the width of the property. Exterior light. Railings to edge.

### **BEDROOM**

12' 9" x 8' 10" (3.89m x 2.69m) East facing window giving views directly over the outer harbour. Built in double wardrobe with lighting and access to Ariston hot water heater. Wall mounted electric heater. Power points. Smoke alarm. Recessed ceiling lights. Herringbone wood effect floor.