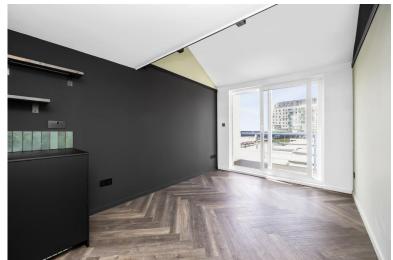

#### LIVING AREA

14' 1" x 8' 10" (4.29m x 2.69m) West facing with delightful harbour views. Power points. TV and telephone points. Recessed ceiling lights. Wall light. Wall mounted electric heater. Double glazed sliding doors to balcony. Herringbone wood effect floor.