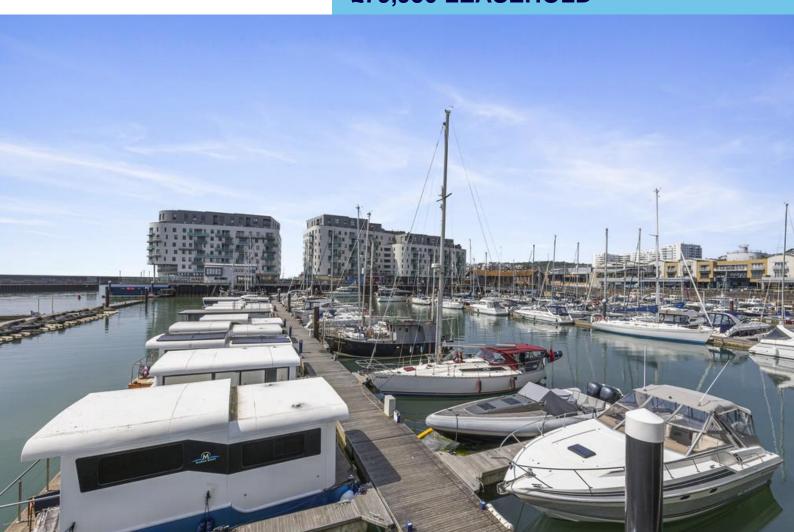

# **BALCONY**

Decked West facing balcony with views directly over the water and running the width of the property. Exterior light. Railings to edge.