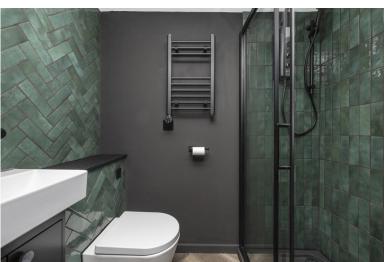

#### SHOWER ROOM

East facing window with frosted glass. Fully tiled shower cubicle with Aquas electric shower. Hand basin with mixer tap set on vanity unit with lighting over. Low level WC with concealed cistern. Heated towel rack. Herringbone wood effect floor.