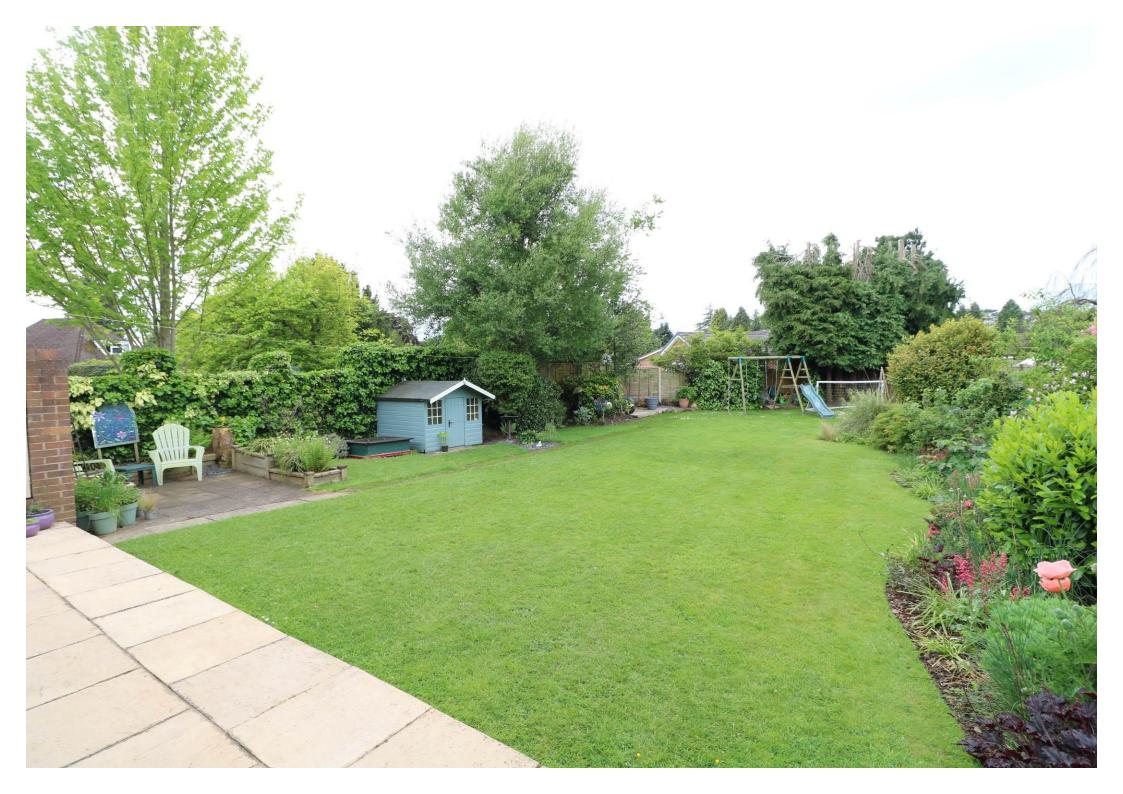

BEDROOM THREE 14' 6" x 8' 10" (4.42m x 2.69m)

BEDROOM FOUR 8' 8'' x 7' 3'' (2.64m x 2.21m)

FAMILY BATHROOM/WC

**SHOWER ROOM** 

LARGE DRIVEWAY

STORE (PART ORIGINAL GARAGE) 8' 5" x 7' 2" (2.57m x 2.18m)

SUPERB SOUTHERLY ASPECT REAR GARDEN