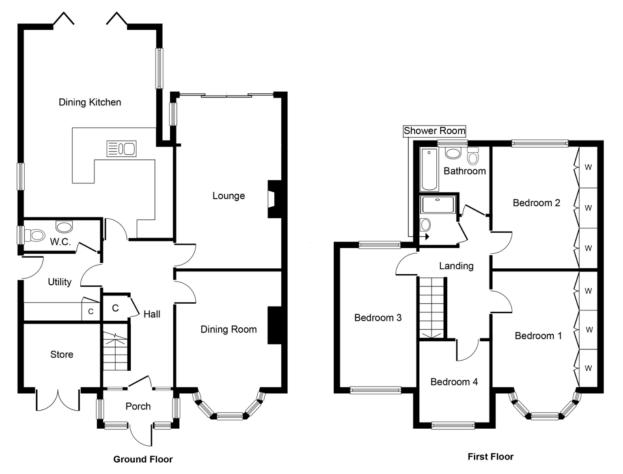

#### Approx. Gross Internal Floor Area 1,672 sq. ft. (155.4 sq. m.)

Whilst every attempt has been made to ensure the accuracy of the floor plan contained here, measurements of doors, windows, rooms and any other items are approximate and no responsibility is taken for any error, omission, or mis-statement. The measurements should not be relied upon for valuation, transaction and/or funding purposes This plan is for illustrative purposes only and should be used as such by any prospective purchaser or tenant. The services, systems and appliances shown have not been tested and no guarantee as to their operability or efficiency can be given.
Copyright V360 Ltd 2024 | www.houseviz.com

Floorplan – For identification purposes only

Important Notice: These particulars are believed to be accurate but they are not guaranteed to be so. They are intended only as a general guide and cannot be construed as any form of contract, warranty or offer. The details are issued on the strict understanding that any negotiations in respect of the property named herein are conducted through the agent.