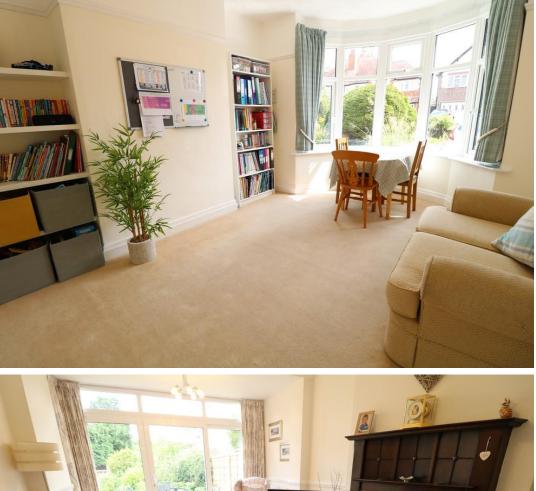

**ENCLOSED ENTRANCE PORCH** 

**RECEPTION HALL** understairs storage cupboard

DINING ROOM 15' 3" into bay x 11' 8" (4.65m x 3.56m)

LOUNGE 18' 4" x 11' 3" (5.59m x 3.43m)

SURPERB DINING/KITCHEN 15' 6" max 14' 1" min x 22' 1" max 20' 1" min (4.72m 4.29m x 6.73m 6.12m)