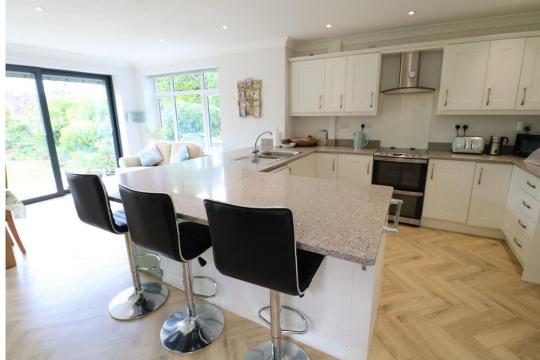

**ENCLOSED ENTRANCE PORCH** 

**RECEPTION HALL** understairs storage cupboard

DINING ROOM 15' 3" into bay x 11' 8" (4.65m x 3.56m)

LOUNGE 18' 4" x 11' 3" (5.59m x 3.43m)

SURPERB DINING/KITCHEN 15' 6" max 14' 1" min x 22' 1" max 20' 1" min (4.72m 4.29m x 6.73m 6.12m)