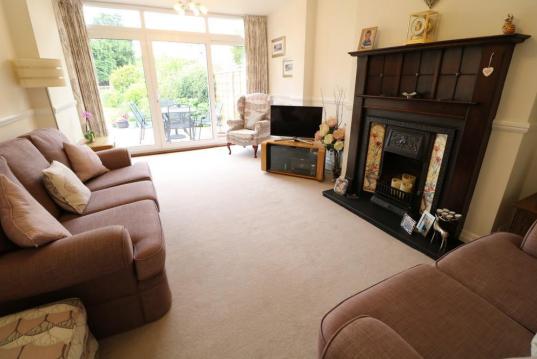

**ENCLOSED ENTRANCE PORCH** 

**RECEPTION HALL** understairs storage cupboard

DINING ROOM 15' 3" into bay x 11' 8" (4.65m x 3.56m)

LOUNGE 18' 4" x 11' 3" (5.59m x 3.43m)

SURPERB DINING/KITCHEN 15' 6" max 14' 1" min x 22' 1" max 20' 1" min (4.72m 4.29m x 6.73m 6.12m)