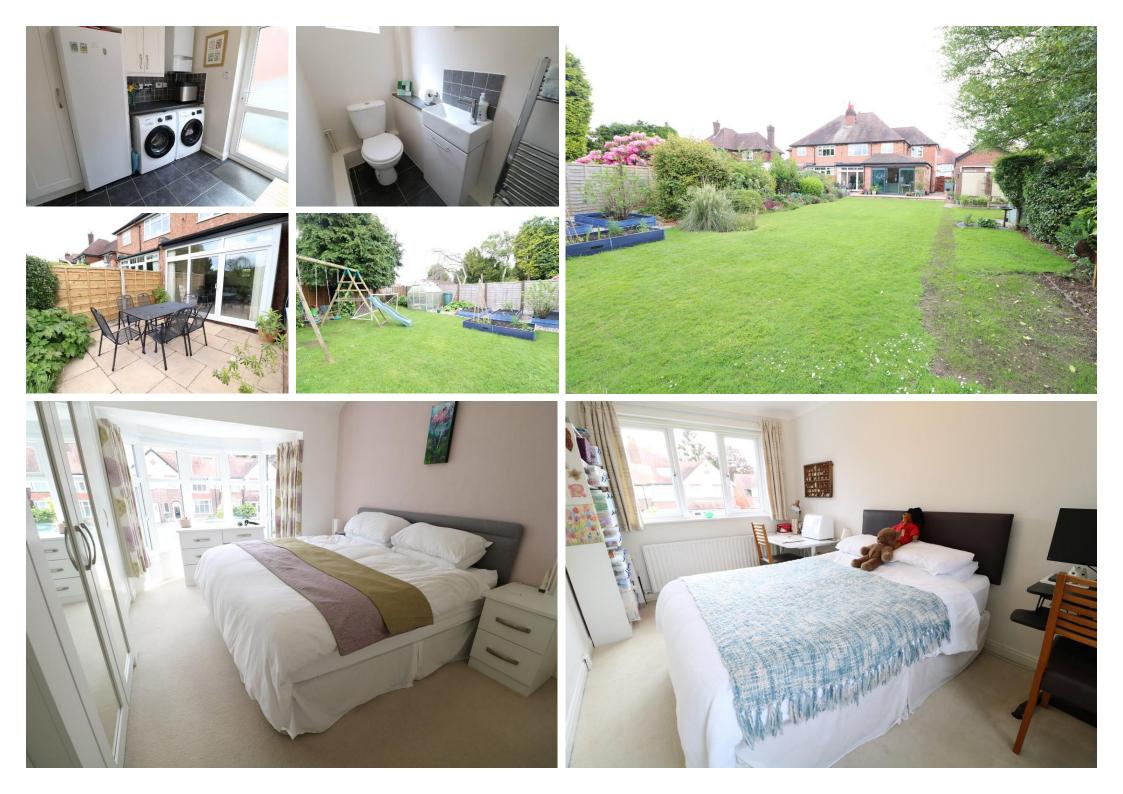

UTILITY ROOM 8' 4" x 7' 3" (2.54m x 2.21m)

**GUEST CLOAKROOM/WC** 

**FIRST FLOOR LANDING** 

BEDROOM ONE 15' 7" into bay x 11' 4" back of wardrobes (4.75m x 3.45m) fitted wardrobes BEDROOM TWO 13' 1" x 11' 4" back of wardrobes (3.99m x 3.45m) fitted wardrobes

BEDROOM THREE 14' 6" x 8' 10" (4.42m x 2.69m)

BEDROOM FOUR 8' 8'' x 7' 3'' (2.64m x 2.21m)

FAMILY BATHROOM/WC

**SHOWER ROOM** 

LARGE DRIVEWAY

STORE (PART ORIGINAL GARAGE) 8' 5" x 7' 2" (2.57m x 2.18m)

SUPERB SOUTHERLY ASPECT REAR GARDEN