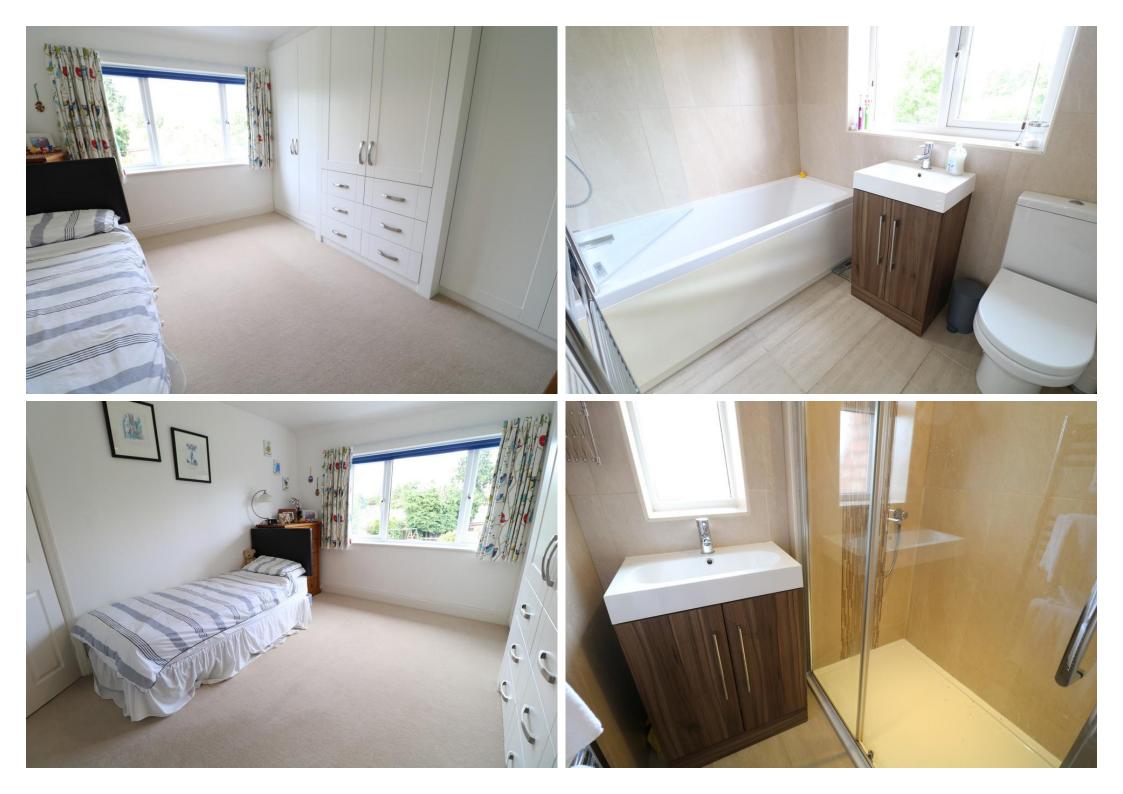

UTILITY ROOM 8' 4" x 7' 3" (2.54m x 2.21m)

**GUEST CLOAKROOM/WC** 

**FIRST FLOOR LANDING** 

BEDROOM ONE 15' 7" into bay x 11' 4" back of wardrobes (4.75m x 3.45m) fitted wardrobes BEDROOM TWO 13' 1" x 11' 4" back of wardrobes (3.99m x 3.45m) fitted wardrobes

BEDROOM THREE 14' 6" x 8' 10" (4.42m x 2.69m)

BEDROOM FOUR 8' 8'' x 7' 3'' (2.64m x 2.21m)

FAMILY BATHROOM/WC

**SHOWER ROOM** 

LARGE DRIVEWAY

STORE (PART ORIGINAL GARAGE) 8' 5" x 7' 2" (2.57m x 2.18m)

SUPERB SOUTHERLY ASPECT REAR GARDEN