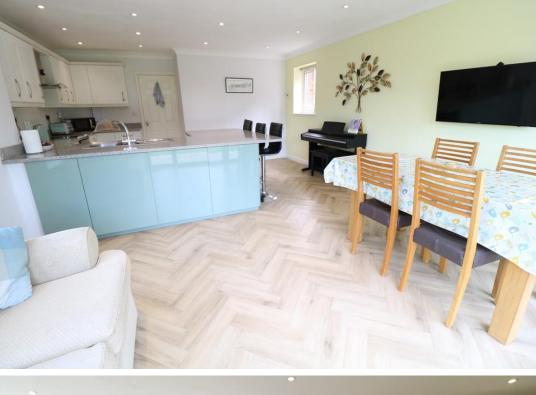

**ENCLOSED ENTRANCE PORCH** 

**RECEPTION HALL** understairs storage cupboard

DINING ROOM 15' 3" into bay x 11' 8" (4.65m x 3.56m)

LOUNGE 18' 4" x 11' 3" (5.59m x 3.43m)

SURPERB DINING/KITCHEN 15' 6" max 14' 1" min x 22' 1" max 20' 1" min (4.72m 4.29m x 6.73m 6.12m)