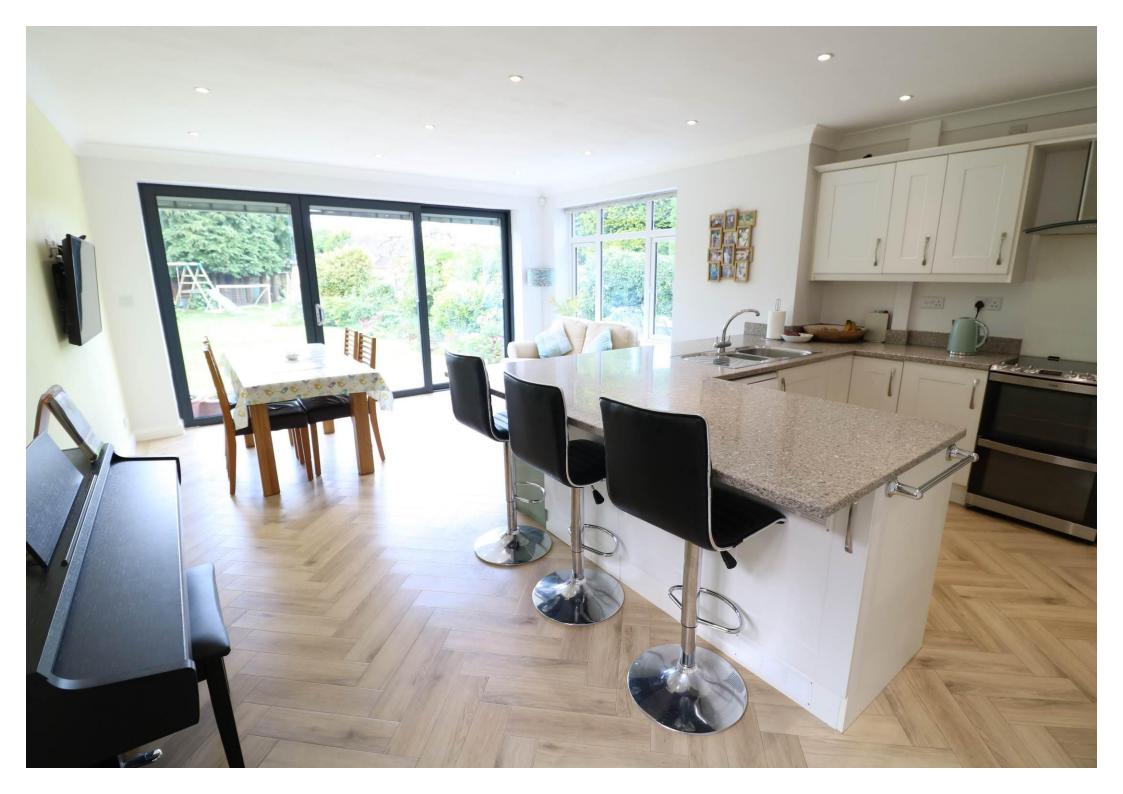

**ENCLOSED ENTRANCE PORCH** 

**RECEPTION HALL** understairs storage cupboard

DINING ROOM 15' 3" into bay x 11' 8" (4.65m x 3.56m)

LOUNGE 18' 4" x 11' 3" (5.59m x 3.43m)

SURPERB DINING/KITCHEN 15' 6" max 14' 1" min x 22' 1" max 20' 1" min (4.72m 4.29m x 6.73m 6.12m)