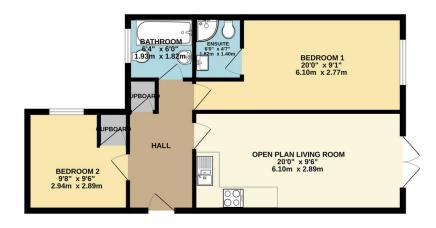

## Phillips George

GROUND FLOOR 581 sq.ft. (54.0 sq.m.) approx.

TOTAL FLOOR AREA: 581 sq.ft. (54.0 sq.m.) approx. How every attempt has been make to wrouse the accuracy of the foogless costaged here, measurements done on the standard standard standard standard standard be used as such by any spectree parchase. The pain is the functionary purposes only and should be used as such by any spectree parchase. The service, systems and applications shown have not been tested and no guarantee as to the standard before the function of the standard the standard before to the standard before the standard b