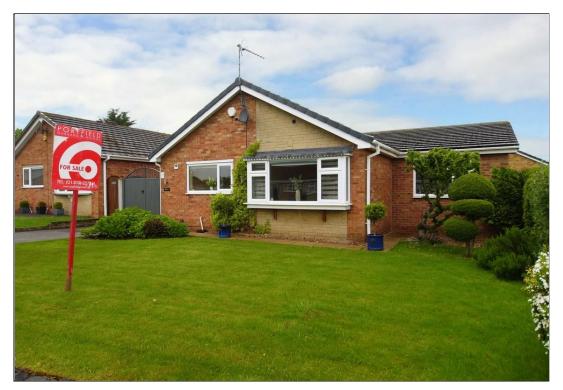

## 69 All Hallowes Drive, Tickhill

A superb stylishly presented three bedroom detached bungalow having contemporary fixtures and fittings, attractive open dining kitchen, quality breakfast kitchen and luxurious shower room, lovely rear gardens with summer house, decking for seating and entertaining, driveway and garage, situated along the popular side road in Tickhill. The property comprises of: Beautiful Lounge which opens up into the Dining Room, Breakfast Kitchen having numerous appliances, Three Bedrooms all with quality fitted wardrobes, Stunning Shower Room with massage spray Shower and porcelain sink, Open plan front gardens, Driveway and secure gates leading to the rear gardens and garage. Viewing Highly Recommended.