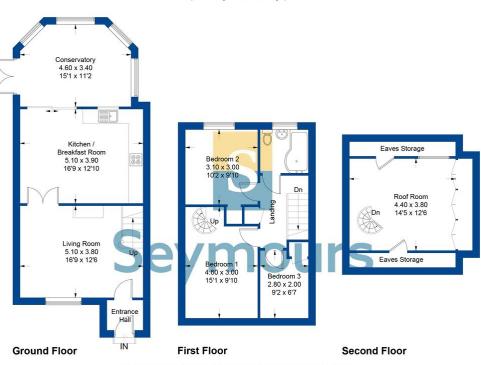

## **Walnut Close**

Approximate Gross Internal Area = 122.4 sq m /1317 sq ft (Including Eaves Storage)

Illustration for identification purposes only, measurements are approximate, not to scale. FloorplansUsketch.com © 2024 (ID1082900)