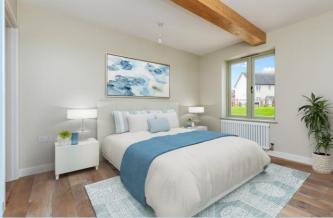

# \*STAGED PHOTOS\*

# **BEDROOM 2**

16' x 9' 7" (4.88m x 2.92m)

## **BEDROOM 3**

9' 9" x 9' 2" (2.97m x 2.79m)