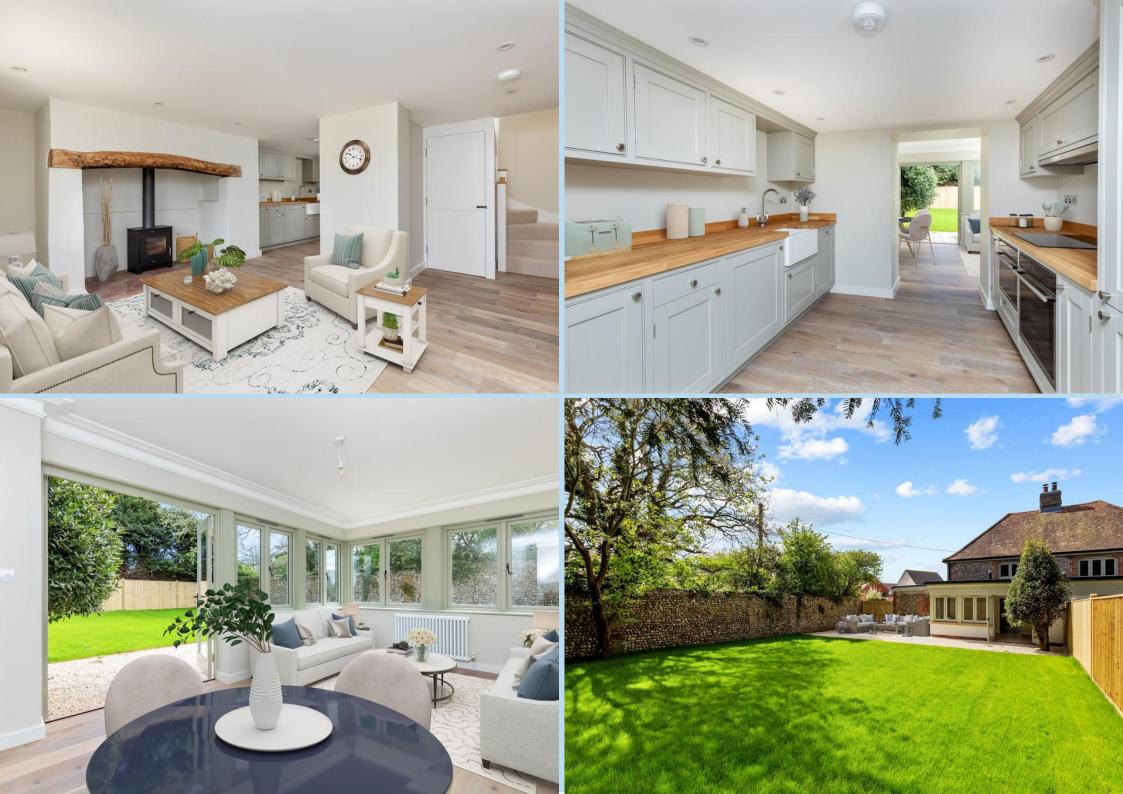

A rare opportunity to purchase a 'Like New' semi detached cottage pleasantly located down a quiet lane with a private secluded good size garden and within easy reach of the historic town of Arundel.

In brief the accommodation comprises: - cosy living room with log burner, bespoke handmade kitchen with built in oven, microwave, washing machine, dishwasher and fridge/freezer; delightful dining/family room with lovely views onto the rear garden, ground floor bedroom with en suite shower room/WC, family bathroom/WC and two further bedrooms.

Outside there is a good size private rear garden which is enclosed by a lovely flint wall and fencing, laid with a new lawn and stoned patio area and side gate to front.

- Highly efficient heat pump for hot water & heating and low bills.
- Farrow & Ball hand made and painted kitchen
- Hardwood flooring.
- Insulation upgraded throughout
- Acoustic insulation between houses
- Traditional timber double glazed windows
- Warranty on damp proofing & timber treatment
- Completely new interiors, all fittings/appliance have manufacturers warranties.

## **REAR GARDEN**

60' x 39' (18.29m x 11.89m) max

OnThe/Market.com

# \*STAGED PHOTOS\*