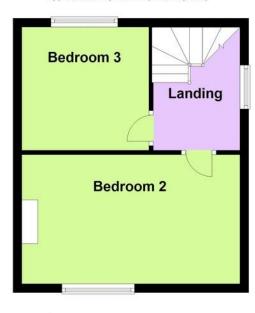

# First Floor

Approx. 29.3 sq. metres (315.4 sq. feet)

Total area: approx. 92.9 sq. metres (1000.3 sq. feet)

# **BEDROOM 2**

16' x 9' 7" (4.88m x 2.92m)

## **BEDROOM 3**

9' 9" x 9' 2" (2.97m x 2.79m)