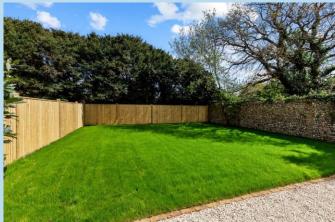

Outside there is a good size private rear garden which is enclosed by a lovely flint wall and fencing, laid with a new lawn and stoned patio area and side gate to front.

- Highly efficient heat pump for hot water & heating and low bills.
- Farrow & Ball hand made and painted kitchen
- Hardwood flooring.
- Insulation upgraded throughout
- Acoustic insulation between houses
- Traditional timber double glazed windows
- Warranty on damp proofing & timber treatment
- Completely new interiors, all fittings/appliance have manufacturers warranties.

## **REAR GARDEN**

60' x 39' (18.29m x 11.89m) max

OnThe/Market.com