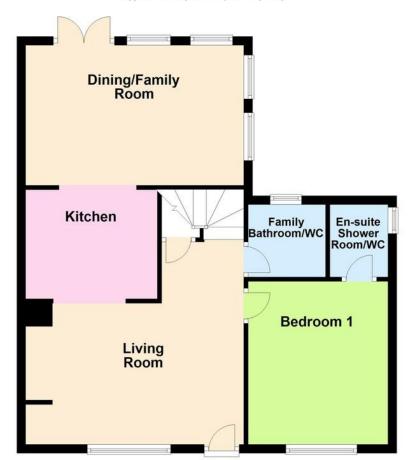

# **Ground Floor**

Approx. 63.6 sq. metres (684.9 sq. feet)

## LIVING ROOM

16' x 9' 5" (4.88m x 2.87m) minimum

#### **KITCHEN**

10' x 8' 8" (3.05m x 2.64m)

#### **DINING/FAMILY ROOM**

16' 4" x 10' (4.98m x 3.05m)

# **GROUND FLOOR BEDROOM 1**

12' 3" x 10' 6" (3.73m x 3.2m)

#### **EN SUITE SHOWER ROOWWC**

FAMILY BATHROOM/WC