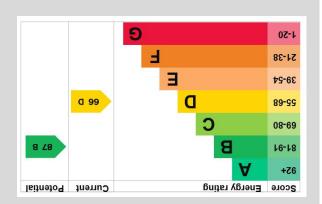

**eniviJ** mooA xem ("4'11) m34.5 ("4'01) m31.5 x **II6H** mtt.S x m84.8 ("tt'8 x "4'tt)

Soopla.co.uk rightmove

First Floor

ViliitU xsm ("ð'7) mez.2 ("4") m42.2 x

xsm ("4'S1) mð7.5 ("ð'02) mð2.ð x

Dining Kitchen