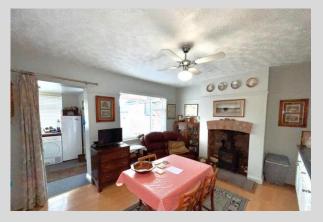

## Property Description GUIDE PRICE £250,000 TO £260,000

For sale a very well maintained three bedroom semi detached house that is ideally located in this sought after area and conveniently placed just a stone's throw away from the picturesque Trent Meadows trail, picnic site and play area. Upon entering, a welcoming entrance hall sets the tone, leading into a cosy living room featuring a log burner and bay window. The property benefits from downstairs toilet, off street parking and utility.

LIVING ROOM: 10'4" x 11'3" (3.15m x 3.45m) Double glazed uPVC bay window to the front, log burner, radiator, carpet and ceiling fan.

DINING KITCHEN: 12' 4" x 17' 7" (3.76m x 5.36m) Double glazed uPVC windows to rear and side, log burner with brick surround fireplace, fitted kitchen with matching wall and base units and work surfaces over, inset sink and drainer, double electric oven, part tiled walls, laminate flooring, space and plumbing for a washing machine and dishwasher, door to under stairs storage and access to the utility and WC.