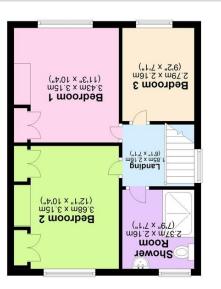

In brief the property comprises entrance hall, living room, dining kitchen, utility, WC, three bedrooms and shower room.

To fully appreciate what's on offer with this property call to view 0115 9468946.

LIVING ROOM: 10'4" x 11'3" (3.15m x 3.45m) Double glazed uPVC bay window to the front, log burner, radiator, carpet and ceiling fan.

DINING KITCHEN: 12' 4" x 17' 7" (3.76m x 5.36m) Double glazed uPVC windows to rear and side, log burner with brick surround fireplace, fitted kitchen with matching wall and base units and work surfaces over, inset sink and drainer, double electric oven, part tiled walls, laminate flooring, space and plumbing for a washing machine and dishwasher, door to under stairs storage and access to the utility and WC.

UTILITY ROOM: 7' 6" x 7' 4" (2.29m x 2.24m) Double glazed uPVC door and window to the rear, Belfast sink, space and plumbing for a washing machine, tumble dryer and space for a fridge freezer, door to WC.

BEDROOM ONE: 10' 4" x 11' 3" (3.15m x 3.43m) Double glazed uPVC window to the front, built in wardrobes, carpets, radiator and ceiling fan.

BEDROOM TWO: 12'0" x 9'1" (3.68m x 2.79m) Double glazed uPVC window to the rear, built in wardrobes, radiator and carpet.

BEDROOM THREE: 7' 1" x 9' 1" (2.16m x 2.79m) Double glazed uPVC window to the front, radiator and carpet.

SHOWER ROOM: 7'9" x 7'1" (2.37m x 2.16m) Double glazed uPVC window to the rear, low level flush toilet, vanity wash hand basin, shower with shower cubicle, radiator and partly tiled walls.