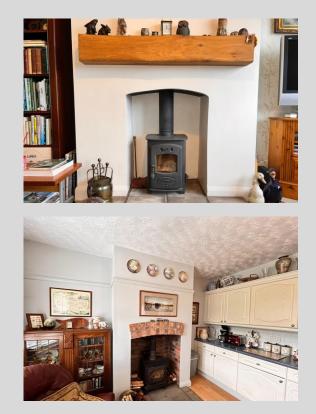

The property has been maintained by the current owners and boasts two beautiful log burners in both living room and dining kitchen and further benefits a private beautiful well established enclosed garden. The property would make an excellent family home and is in ideal condition for new owners to move straight into and make their own.

LIVING ROOM: 10'4" x 11'3" (3.15m x 3.45m) Double glazed uPVC bay window to the front, log burner, radiator, carpet and ceiling fan.

DINING KITCHEN: 12' 4" x 17' 7" (3.76m x 5.36m) Double glazed uPVC windows to rear and side, log burner with brick surround fireplace, fitted kitchen with matching wall and base units and work surfaces over, inset sink and drainer, double electric oven, part tiled walls, laminate flooring, space and plumbing for a washing machine and dishwasher, door to under stairs storage and access to the utility and WC.