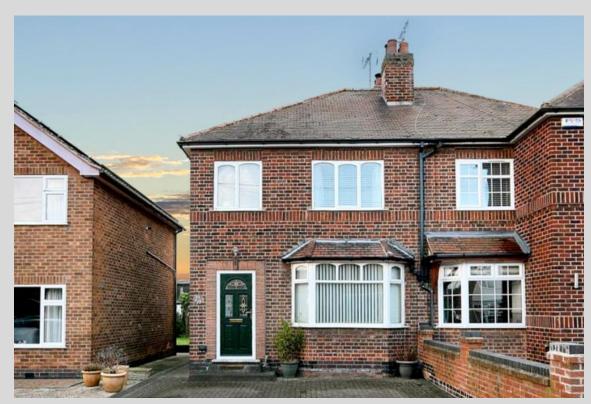

## Three bedroom semi-detached house located in Long Eaton, Nottingham

A well maintained three bedroom semi detached house ideally located in this sought after area and conveniently placed close to Trent meadows, which is a beautiful trail that runs along the River Trent. The property benefits from downstairs toilet, off street parking and utility.

## Property Description GUIDE PRICE £250,000 TO £260,000

For sale a very well maintained three bedroom semi detached house that is ideally located in this sought after area and conveniently placed just a stone's throw away from the picturesque Trent Meadows trail, picnic site and play area. Upon entering, a welcoming entrance hall sets the tone, leading into a cosy living room featuring a log burner and bay window. The property benefits from downstairs toilet, off street parking and utility.