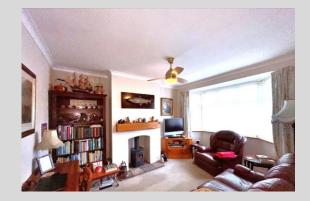

LIVING ROOM: 10'4" x 11'3" (3.15m x 3.45m) Double glazed uPVC bay window to the front, log burner, radiator, carpet and ceiling fan.

DINING KITCHEN: 12' 4" x 17' 7" (3.76m x 5.36m) Double glazed uPVC windows to rear and side, log burner with brick surround fireplace, fitted kitchen with matching wall and base units and work surfaces over, inset sink and drainer, double electric oven, part tiled walls, laminate flooring, space and plumbing for a washing machine and dishwasher, door to under stairs storage and access to the utility and WC.