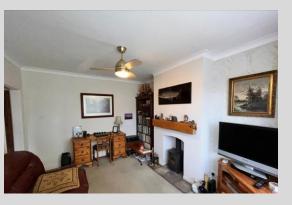

LIVING ROOM: 10'4" x 11'3" (3.15m x 3.45m) Double glazed uPVC bay window to the front, log burner, radiator, carpet and ceiling fan.

DINING KITCHEN: 12' 4" x 17' 7" (3.76m x 5.36m) Double glazed uPVC windows to rear and side, log burner with brick surround fireplace, fitted kitchen with matching wall and base units and work surfaces over, inset sink and drainer, double electric oven, part tiled walls, laminate flooring, space and plumbing for a washing machine and dishwasher, door to under stairs storage and access to the utility and WC.