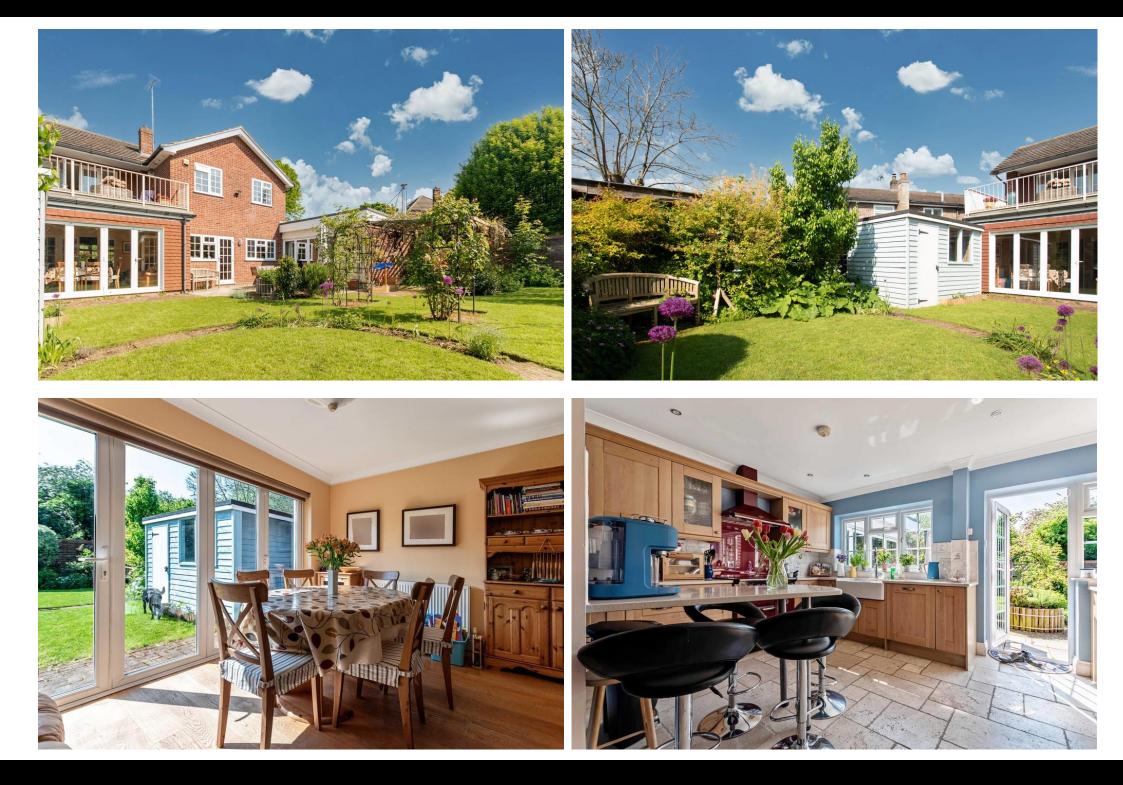

The highlight of this home is the walled south facing rear garden, which is fully stocked and offers a peaceful retreat with views of woodland and open fields. The ground floor features generous living areas, including a family room and dining room with bi-fold doors leading to the garden, a study, kitchen/breakfast room, utility room, and a guest bedroom with a shower room.

Upstairs, there are three bedrooms and a family bathroom, with the principal bedroom benefiting from a stunning decked balcony overlooking the garden. The property has been extensively improved and extended by the current owner, creating a perfect balance between family living and entertaining space.