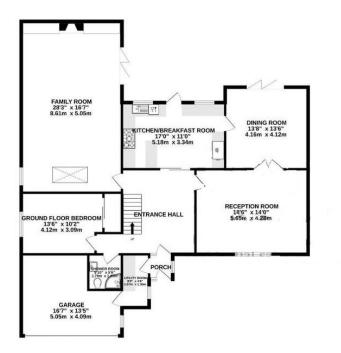

GROUND FLOOR 1707 sq.ft. (158.6 sq.m.) approx. 1ST FLOOR 643 sq.ft. (59.8 sq.m.) approx.

## ELM GROVE

TOTAL FLOOR AREA: 2351 sq.ft. (218.4 sq.m.) approx. While every attempt has been made to ensure the accuracy of the floorplan contained here, measurements of doors, windows, rooms and any dwine terms are approximate and no reosponsibily is taken for any error, emission or mis statement. This plan is for illustrative purposes only and should be used as such by any prospective purchaser. The services, systems and applications from have no tobe netsed and no guarantee as to their operability of efficiency can be given. Made with Netropot. 2020.