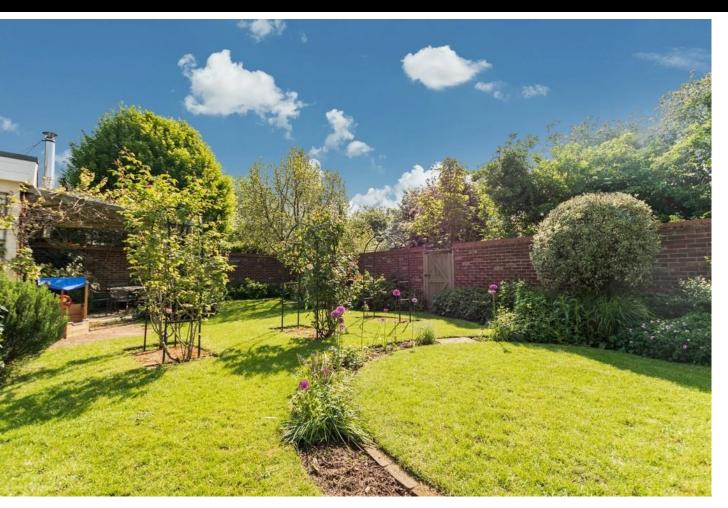

The highlight of this home is the walled south facing rear garden, which is fully stocked and offers a peaceful retreat with views of woodland and open fields. The ground floor features generous living areas, including a family room and dining room with bi-fold doors leading to the garden, a study, kitchen/breakfast room, utility room, and a guest bedroom with a shower room.