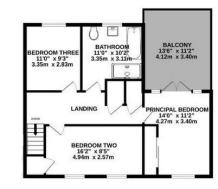

GROUND FLOOR 1707 sq.ft. (158.6 sq.m.) approx. 1ST FLOOR 643 sq.ft. (59.8 sq.m.) approx.

## ELM GROVE

TOTAL FLOOR AREA: 2351 sq.ft. (218.4 sq.m.) approx. While every attempt has been made to ensure the accuracy of the floorplan contained here, measurements of doors, windows, rooms and any dwine terms are approximate and no reosponsibily is taken for any error, emission or mis statement. This plan is for illustrative purposes only and should be used as such by any prospective purchaser. The services, systems and applications from have no tobe netsed and no guarantee as to their operability of efficiency can be given. Made with Netropot. 2020.