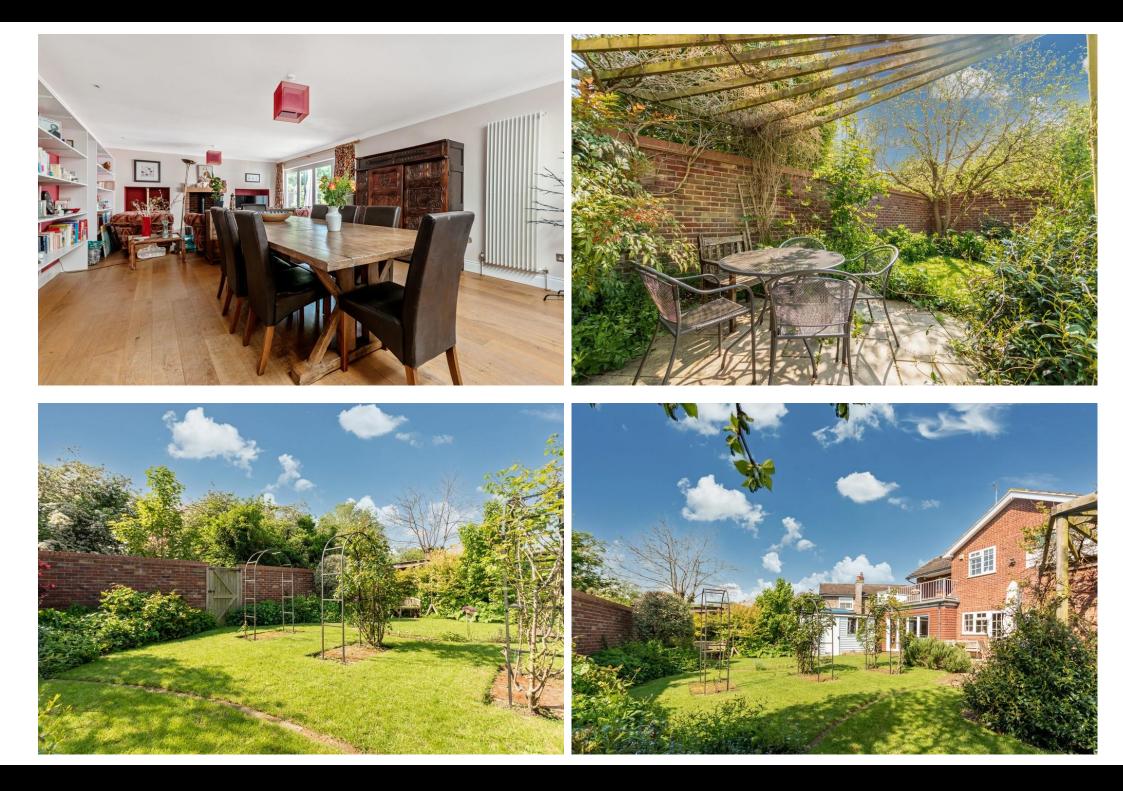

The highlight of this home is the walled south facing rear garden, which is fully stocked and offers a peaceful retreat with views of woodland and open fields. The ground floor features generous living areas, including a family room and dining room with bi-fold doors leading to the garden, a study, kitchen/breakfast room, utility room, and a guest bedroom with a shower room.

Located just a short walk from the quayside, local shops, and Wivenhoe mainline station, this property offers both convenience and tranquillity. Situated in a quiet cul-de-sac, this impressive home is sure to attract attention from discerning buyers.