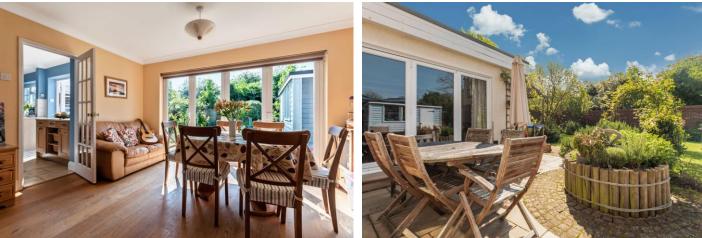

The highlight of this home is the walled south facing rear garden, which is fully stocked and offers a peaceful retreat with views of woodland and open fields. The ground floor features generous living areas, including a family room and dining room with bi-fold doors leading to the garden, a study, kitchen/breakfast room, utility room, and a guest bedroom with a shower room.