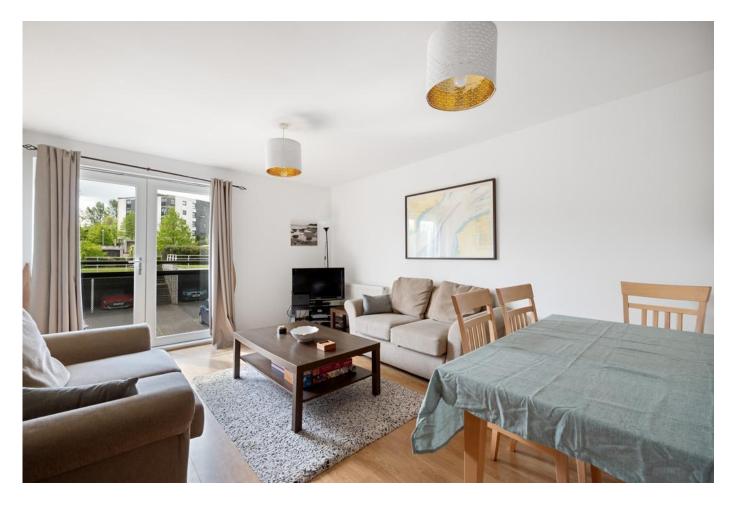

## LOUNGE/DINING

15' 5" x 11' 9" (4.7m x 3.6m) The centrepiece of this abode is the open-plan lounge and kitchen, where modern living meets functionality. Entertain guests with ease in the spacious living area. This delightful residence boasts a coveted feature – a Juliet balcony, perfect for enjoying morning coffees or evening breezes while overlooking the neighbourhood. The well-appointed kitchen offers both functionality and style, making meal preparations a joy.