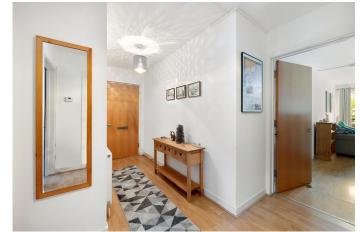

## **ENTRANCE HALLWAY**

The entrance hallway has doors leading to all other rooms and has 2 cupboards for storage.