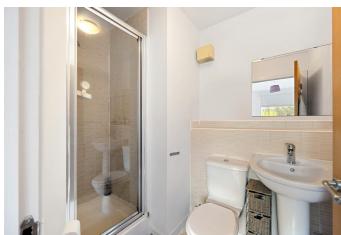

#### **EN-SUITE SHOWER ROOM**

7' 2" x 5' 2" (2.2m x 1.6m) The en-suite shower room comprises of a fully enclosed shower, with WC and wash hand basin.