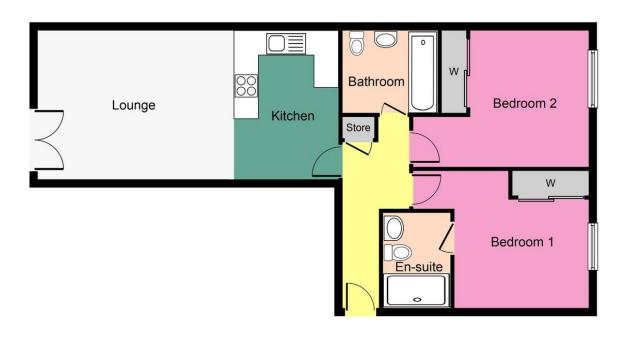

## **ENTRANCE HALLWAY**

The entrance hallway has doors leading to all other rooms and has 2 cupboards for storage.

## LOUNGE/DINING

15' 5" x 11' 9" (4.7m x 3.6m) The centrepiece of this abode is the open-plan lounge and kitchen, where modern living meets functionality. Entertain guests with ease in the spacious living area. This delightful residence boasts a coveted feature – a Juliet balcony, perfect for enjoying morning coffees or evening breezes while overlooking the neighbourhood. The well-appointed kitchen offers both functionality and style, making meal preparations a joy.

#### KITCHEN

11' 9" x 8' 2" (3.6m x 2.5m) The adjoining kitchen is a culinary haven, equipped with sleek appliances and ample storage space.

## MASTER BEDROOM

13' 9" x 10' 9" (4.2m x 3.3m) Retreat to the master bedroom, where tranquility awaits. Here, you'll find a private en-suite bathroom, offering a serene oasis after a busy day. There is also a fitted wardrobe providing excellent storage.

#### **BEDROOM TWO**

13' 9" x 10' 9" (4.2m x 3.3m) The second double bedroom provides versatility, ideal for guests, a home office, or whatever your lifestyle demands.

#### **BATHROOM**

7' 6" x 6' 6" (2.3m x 2m) Featuring contemporary fixtures and fittings, the bathroom boasts a sleek design that exudes sophistication. Step into the spacious shower, where cascading water provides a refreshing escape from the stresses of the day. Or indulge in a leisurely soak in the bathtub, surrounded by serenity and comfort.

#### **EN-SUITE SHOWER ROOM**

7' 2" x 5' 2" (2.2m x 1.6m) The en-suite shower room comprises of a fully enclosed shower, with WC and wash hand basin.