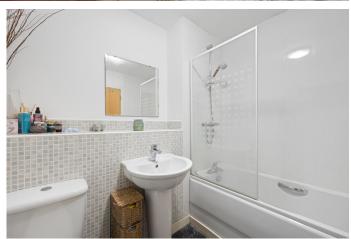

#### **BATHROOM**

7' 6" x 6' 6" (2.3m x 2m) Featuring contemporary fixtures and fittings, the bathroom boasts a sleek design that exudes sophistication. Step into the spacious shower, where cascading water provides a refreshing escape from the stresses of the day. Or indulge in a leisurely soak in the bathtub, surrounded by serenity and comfort.