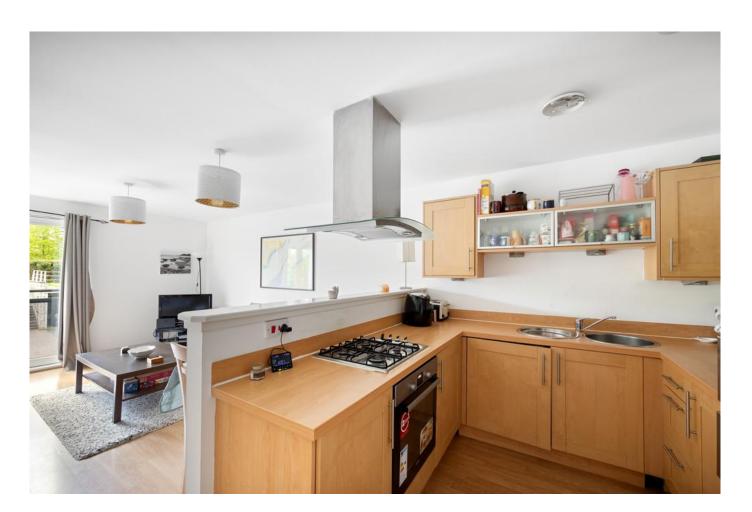

#### KITCHEN

11' 9" x 8' 2" (3.6m x 2.5m) The adjoining kitchen is a culinary haven, equipped with sleek appliances and ample storage space.