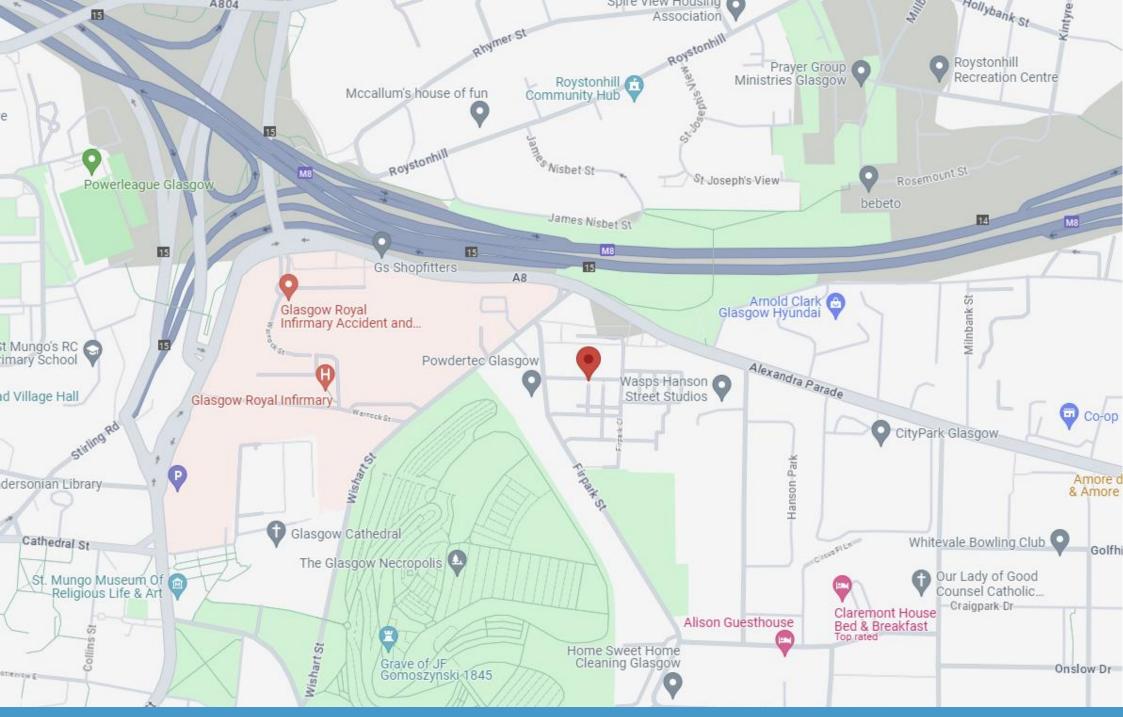

# **LOCATION**

Quietly located in a private modern estate next to the Glasgow Royal Infirmary, there is a wide and varied array of amenities on offer. The centre of the Dennistoun offers a bustling collection of small bespoke shops as well as a sizeable supermarket for general day to day requirements. Cafés, bars and restaurants are also a feature of the area with more sporting and outdoor pursuits to be found. Regular bus links are available to neighbouring areas such as Parkhead, Trongate as well as Glasgow City Centre. The area has access to an excellent road infrastructure including the A814 making it an ideal base for the commuters.