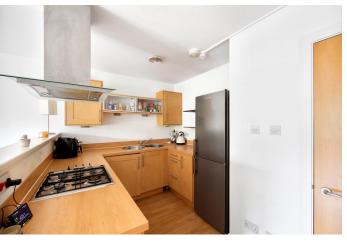

#### KITCHEN

11' 9" x 8' 2" (3.6m x 2.5m) The adjoining kitchen is a culinary haven, equipped with sleek appliances and ample storage space.