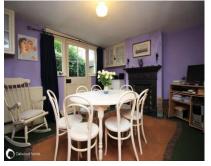

#### Accommodation

**GROUND FLOOR** 

Entrance Hallway

Lounge 12' (3.66m) x 11'8" (3.56m) Dining room 10'9" (3.28m) x 10' (3.05m) Utility room 8' (2.44m) x 6' (1.83m)

LOWER GROUND FLOOR:

Kitchen/breakfast room 16'2" (4.93m) x 11'5" (3.48m)