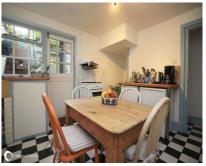

#### Accommodation

**GROUND FLOOR** 

Entrance Hallway

Lounge 12' (3.66m) x 11'8" (3.56m) Dining room 10'9" (3.28m) x 10' (3.05m) Utility room 8' (2.44m) x 6' (1.83m)

LOWER GROUND FLOOR:

Kitchen/breakfast room 16'2" (4.93m) x 11'5" (3.48m)