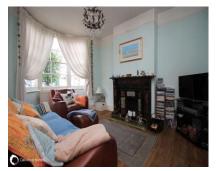

#### Accommodation

**GROUND FLOOR** 

Entrance Hallway

Lounge 12' (3.66m) x 11'8" (3.56m) Dining room 10'9" (3.28m) x 10' (3.05m) Utility room 8' (2.44m) x 6' (1.83m)

LOWER GROUND FLOOR:

Kitchen/breakfast room 16'2" (4.93m) x 11'5" (3.48m)