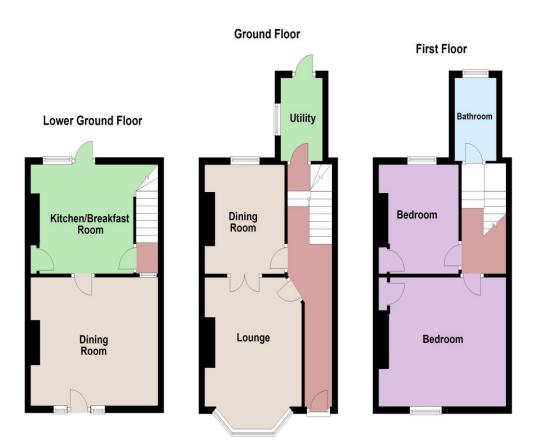

#### Accommodation

**GROUND FLOOR** 

Entrance Hallway

Lounge 12' (3.66m) x 11'8" (3.56m) Dining room 10'9" (3.28m) x 10' (3.05m) Utility room 8' (2.44m) x 6' (1.83m)

LOWER GROUND FLOOR:

Kitchen/breakfast room 16'2" (4.93m) x 11'5" (3.48m)

FIRST FLOOR Landing

Bathroom

Bedroom two 11' (3.35m) x 9'8" (2.95m) Bedroom one 16' (4.88m) x 11'2" (3.40m)

Rear garden

Unrestricted on street parking is available in the road Conservation area Broadband is delivered as ADSL

### <sup>≥</sup> Copyright Oakwood homes - Not to be reproduced or copied without permission. All rights reserved. Plan produced using PlanUp.