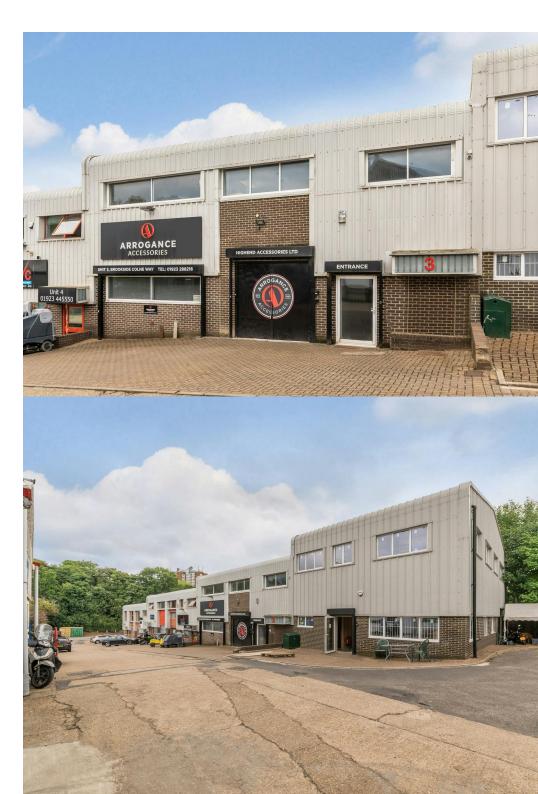

# UNIT 3 BROOKSIDE, WATFORD, WD24 7QJ

#### Description

A modern two storey business unit comprising of steel portal frame with brick and insulated profiled metal clad and powder coated double glazed elevations under a metal clad roof.

The unit has the benefit of comfort cooled and gas centrally heated offices, fitted kitchen. solar and 3 phase power, electric hoist and cage to load goods onto the first floor, loading door and allocated car parking.

#### Location

Located on Colne Way in a prominent position immediately adjacent to the A41, situated on the junction of Tudor Avenue, between the M1 Motorway (J5) and the Dome roundabout.

The property also enjoys good access to the M25 at (Junctions 19 and 20) and thereby to the National Motorway network, Luton, Stansted, Heathrow and Gatwick Airports,