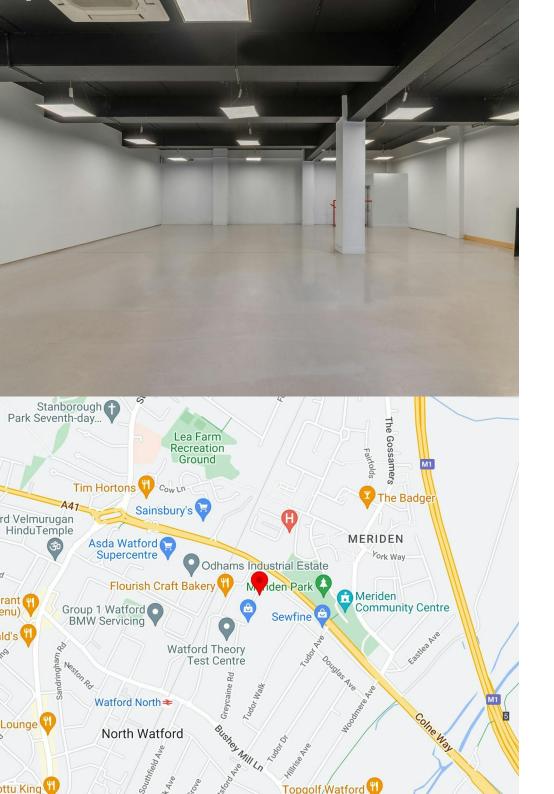

#### Location

Located on Colne Way in a prominent position immediately adjacent to the A41, situated on the junction of Tudor Avenue, between the M1 Motorway (J5) and the Dome roundabout.

The property also enjoys good access to the M25 at (Junctions 19 and 20) and thereby to the National Motorway network, Luton, Stansted, Heathrow and Gatwick Airports,

Watford Junction Railway Station (Euston 18 minutes) is within 1.5 miles as is the Town Centre