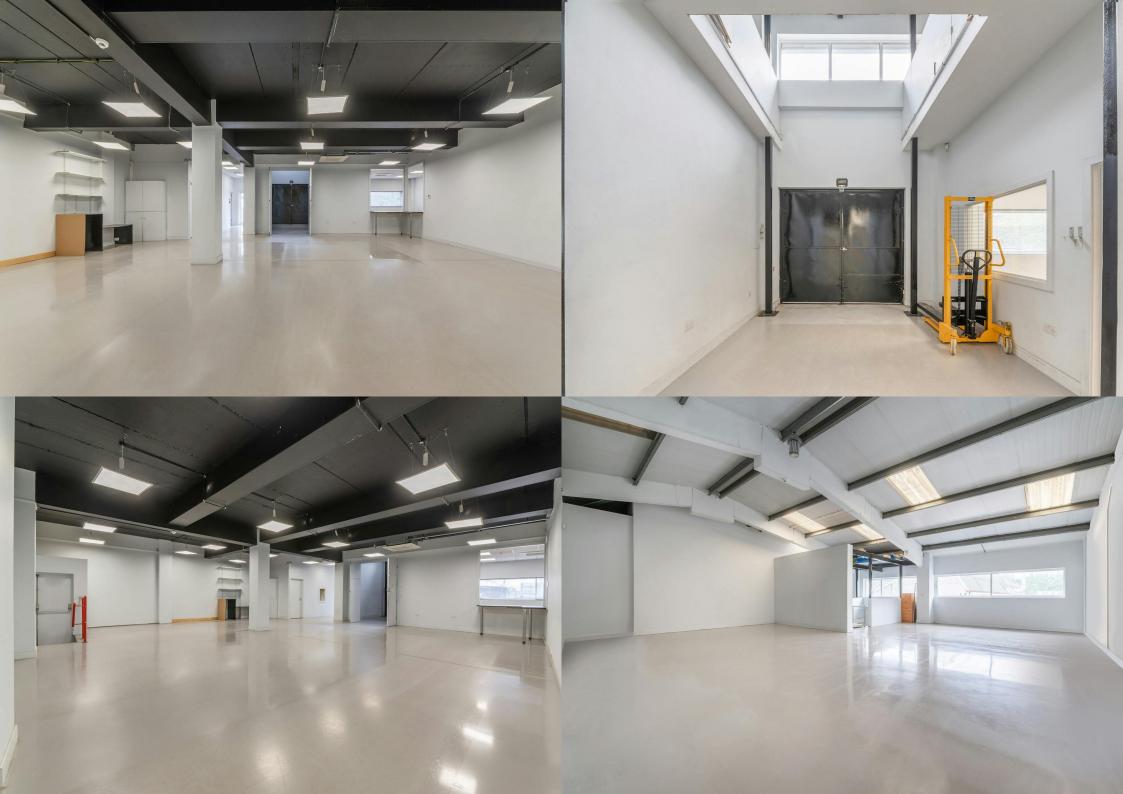

#### Description

A modern two storey business unit comprising of steel portal frame with brick and insulated profiled metal clad and powder coated double glazed elevations under a metal clad roof.

The unit has the benefit of comfort cooled and gas centrally heated offices, fitted kitchen. solar and 3 phase power, electric hoist and cage to load goods onto the first floor, loading door and allocated car parking.

### Availability

The accommodation comprises the following areas:

| Name                        | sq ft                | sq m   | 01923 9             |  |
|-----------------------------|----------------------|--------|---------------------|--|
| Ground - Storage            | 2,178                | 202.34 | chris@f             |  |
| lst - Office and<br>storage | 1,974                | 183.39 | North L<br>1 Bridge |  |
| Total                       | 4,152                | 385.73 | 020 335             |  |
| Lease                       | New Lease            |        | Watfor<br>1a Loca   |  |
| Rent                        | £50,000.00 per annum |        | 01923 9             |  |
| Rates                       | £6.77 per sq ft      |        | 18a Vict<br>020 337 |  |
| Service Charge              | N/A                  |        |                     |  |
| VAT                         | Applicable           |        |                     |  |
| EPC                         | C (74)               |        | info@fc             |  |