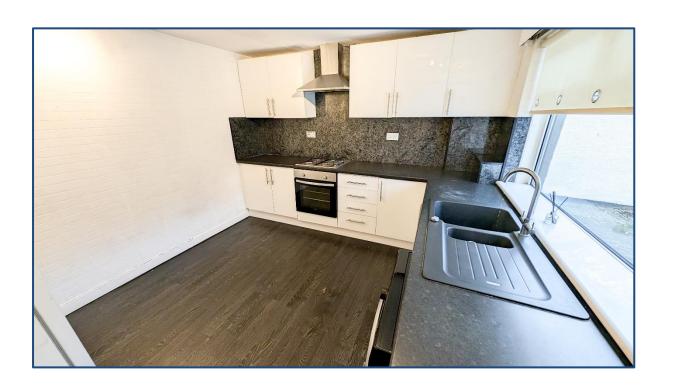

## 2 Bedroom Mid Terrace Villa

Hallway • Kitchen • Lounge • 2<sup>nd</sup> Public Room 2 Double Bedrooms • Bathroom Rear Garden

Village Estates are delighted to welcome to the market this spacious 2 bedroom mid terrace villa situated in the Kildrum area of Cumbernauld. Internally the property comprises of a welcoming hallway which leads to a fabulous size lounge with double doors leading to a 2<sup>nd</sup> public room which can ideally be utilized as a dining room, home office, toy room or 3<sup>rd</sup> bedroom. The accommodation continues with a modern fitted kitchen which include a generous range of base and wall mounted units with integrated oven, hob and hood with space for dining. The lower level is complete with a large walk in storage room. The upper level accommodates 2 generous size double bedrooms with the 2<sup>nd</sup> bedroom boasting excellent storage. The accommodation is complete with a fabulous size family bathroom comprising of a 3 piece white jacuzzi bath suite with separate double walk in shower cubicle. The property also boasts gas central heating powered by a brand new combi boiler. Externally the property sits on a lovely plot with a well maintained garden to the rear.

Hallway

Lounge 17'08" x 11'07"

• 2<sup>nd</sup> Public 14′05″ x 5′09″

• Kitchen 11'05" x 10'04"

• Bedroom No. 1 15'02" x 8'09"

• Bedroom No. 2 15'00" x 8'09"

Bathroom

These particulars are believed to be correct and do not form part of any contract. Measurements have been taken using a sonic tape and may be subject to a small margin of error. Electrical/Gas fitments have not been tested and are assumed to be in working order. Photographs are included for information purposes only and it should not be assumed that any item is included in the purchase price of the property.