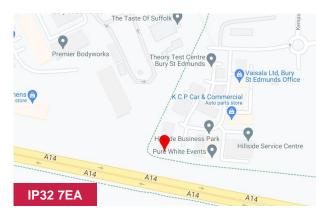

Unit 12

Hillside Business Park, Bury St Edmunds, IP32 7EA

#### Location

Unit 12 is located at the end of Kempson Way on Suffolk Business Park, Bury St Edmunds' premier out of town business district. Suffolk Park is situated on the eastern outskirts, approximately two miles from the town centre and adjacent to the A14. Hillside Business Park is a mixed use development comprising office and B1/B2/B8 business uses. There is excellent vehicular access to the A14 and also good access to the town centre.