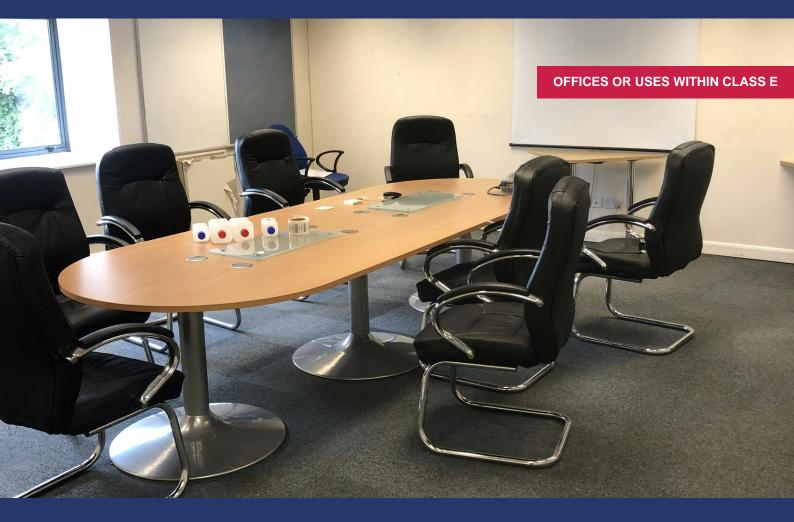

#### Description

Unit 12 is a modern B1 business unit which has been fitted out to provide office accommodation on the first floor. The available accommodation comprises a first floor office suite. The first floor office is open plan with carpeted floors, suspended ceilings and comfort cooling/heating and a small reception area. The suite is accessed from a common entrance and have use of shared kitchen and WC facilities. There is additional mezzanine storage space that could be made available to an occupier. On site car parking is provided.