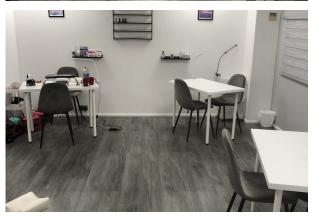

#### Description

The ground floor of 12 Hillside provides converted industrial space providing clinic/beauty salon accommodation. The property is fitted with 6-7 glazed partitioned private treatment rooms/offices with Panasonic Air conditioning/heating, wood effect vinyl flooring, LED lighting, perimeter power points. The property also benefits from shared access of a fitted kitchen and WC's, as well as communal car parking to the front of the building.