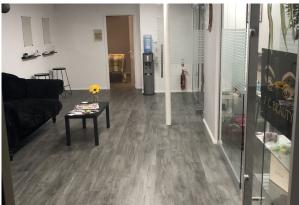

#### Description

The ground floor of 12 Hillside provides converted industrial space providing clinic/beauty salon accommodation. The property is fitted with 6-7 glazed partitioned private treatment rooms/offices with Panasonic Air conditioning/heating, wood effect vinyl flooring, LED lighting, perimeter power points. The property also benefits from shared access of a fitted kitchen and WC's, as well as communal car parking to the front of the building.