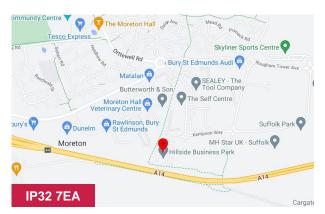

## **Ground Floor Clinic Space**

Unit 12 Hillside Business Park, Bury St. Edmunds, IP32 7EA

#### Location

Unit 12 is located at the end of Kempson Way on Suffolk Business Park, Bury St Edmunds' premier out of town business district. Suffolk Park is situated on the eastern outskirts, approximately two miles from the town centre and adjacent to the A14. Hillside Business Park is a mixed use development comprising office and B1/B2/B8 business uses. There is excellent vehicular access to the A14 and also good access to the town centre.