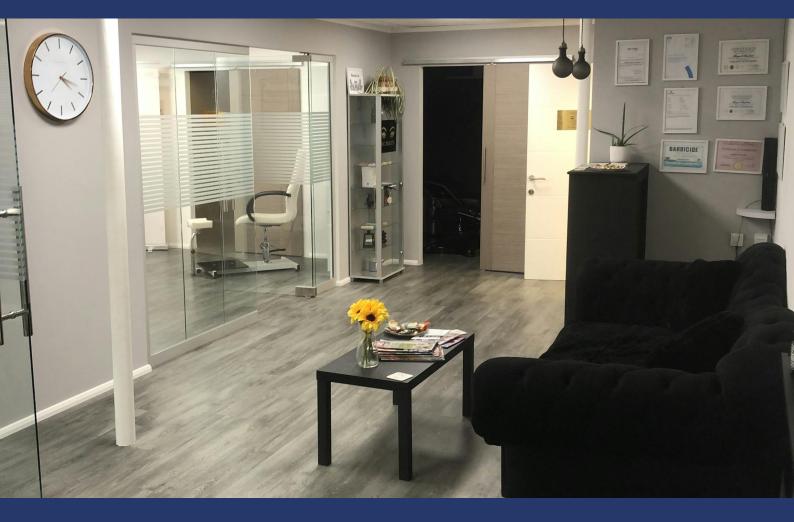

#### Description

The ground floor of 12 Hillside provides converted industrial space providing clinic/beauty salon accommodation. The property is fitted with 6-7 glazed partitioned private treatment rooms/offices with Panasonic Air conditioning/heating, wood effect vinyl flooring, LED lighting, perimeter power points. The property also benefits from shared access of a fitted kitchen and WC's, as well as communal car parking to the front of the building.