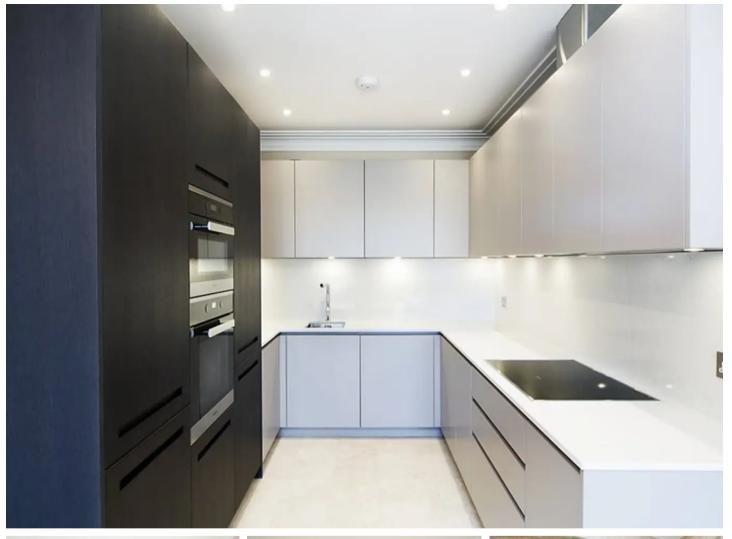

## **Epernay**

Marden Manor, Woldingham CR3 7DB

Two Bedroom high specification first floor balcony apartment only 6 years old. Robust construction using insulated concrete floors.

Specification includes a quiet electric low maintenance Otis lift service. Under floor wet gas central heating system throughout. Quality double glazing by Origin Windows. Marble flooring to Kitchen/Living rooms. Oak and Walnut flooring. Italian designer bathrooms with marble tiling. Italian Cucine kitchens with Miele appliances and Siemens washer/dryer. Italian fitted wardrobes to Bedrooms one and two. Video security entry system. Dimmer 3 phase interior room lighting, Wrought iron work to staircase balustrade with hardwood and marble risers. Balance of LABC 10 year warranty (Local Authority Building Control) 20 year building render guarantee. Mains Drainage. Security gated access to one parking space with LED bollard lighting. Two Visitors and Two disabled parking spaces. Landlords electricity supply enabling communal area heating via Photovoltaic roof panels Share of Freehold company