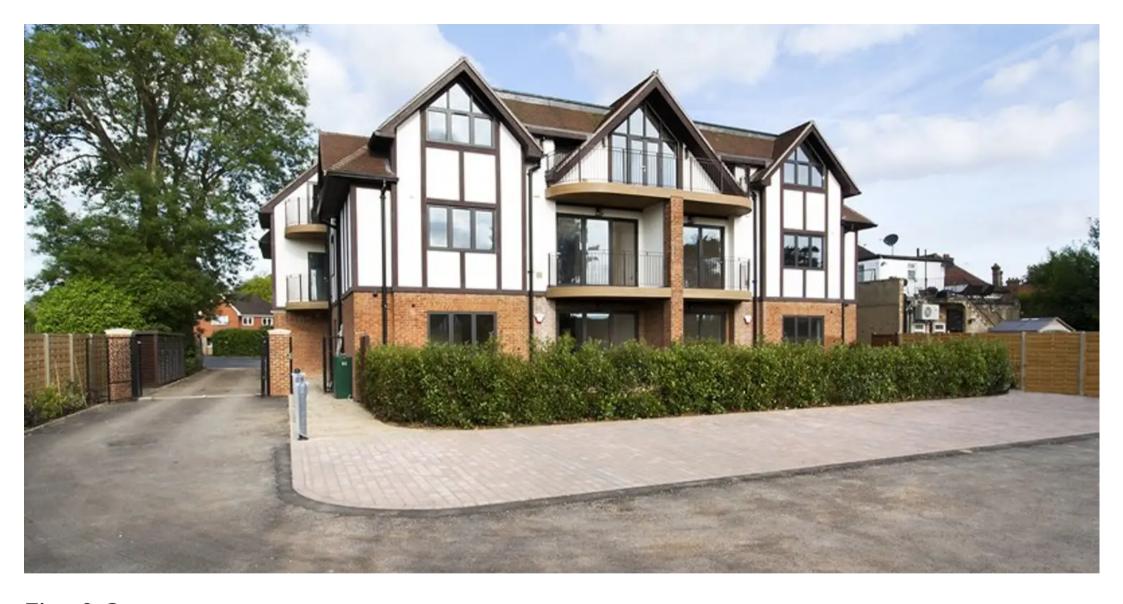

Epernay, Marden Manor, The Crescent, Woldingham - CR3 7DB

## **Epernay**

Marden Manor, Woldingham CR3 7DB

First floor luxury balcony apartment situated in the heart of this north downs village adjoining the post office. Lift service and easy level access for village hall and club. Share of freehold in this lovely secure environment. Early vacant possession.

## **Epernay**

Marden Manor, Woldingham CR3 7DB

Two Bedroom high specification first floor balcony apartment only 6 years old. Robust construction using insulated concrete floors.

Specification includes a quiet electric low maintenance Otis lift service. Under floor wet gas central heating system throughout. Quality double glazing by Origin Windows. Marble flooring to Kitchen/Living rooms. Oak and Walnut flooring. Italian designer bathrooms with marble tiling. Italian Cucine kitchens with Miele appliances and Siemens washer/dryer. Italian fitted wardrobes to Bedrooms one and two. Video security entry system. Dimmer 3 phase interior room lighting, Wrought iron work to staircase balustrade with hardwood and marble risers. Balance of LABC 10 year warranty (Local Authority Building Control) 20 year building render guarantee. Mains Drainage. Security gated access to one parking space with LED bollard lighting. Two Visitors and Two disabled parking spaces. Landlords electricity supply enabling communal area heating via Photovoltaic roof panels Share of Freehold company