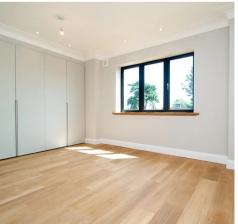

## **Epernay**

Marden Manor, Woldingham CR3 7DB

Two Bedroom high specification first floor balcony apartment only 6 years old. Robust construction using insulated concrete floors.

Specification includes a quiet electric low maintenance Otis lift service. Under floor wet gas central heating system throughout. Quality double glazing by Origin Windows. Marble flooring to Kitchen/Living rooms. Oak and Walnut flooring. Italian designer bathrooms with marble tiling. Italian Cucine kitchens with Miele appliances and Siemens washer/dryer. Italian fitted wardrobes to Bedrooms one and two. Video security entry system. Dimmer 3 phase interior room lighting, Wrought iron work to staircase balustrade with hardwood and marble risers. Balance of LABC 10 year warranty (Local Authority Building Control) 20 year building render guarantee. Mains Drainage. Security gated access to one parking space with LED bollard lighting. Two Visitors and Two disabled parking spaces. Landlords electricity supply enabling communal area heating via Photovoltaic roof panels Share of Freehold company