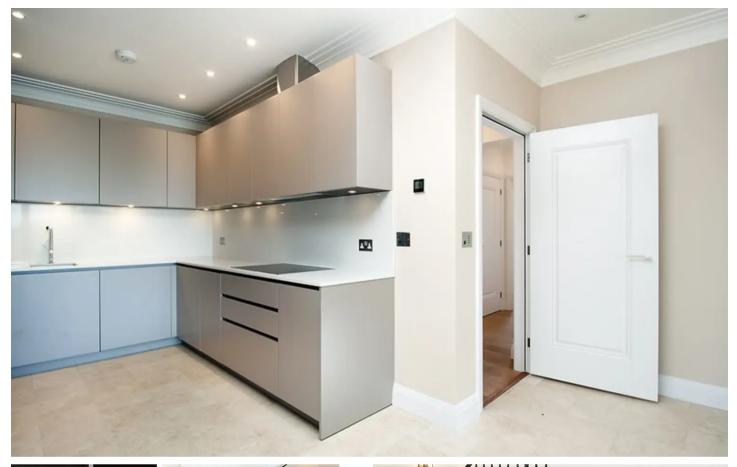

## **Epernay**

Marden Manor, Woldingham CR3 7DB

Two Bedroom high specification first floor balcony apartment only 6 years old. Robust construction using insulated concrete floors.

Specification includes a quiet electric low maintenance Otis lift service. Under floor wet gas central heating system throughout. Quality double glazing by Origin Windows. Marble flooring to Kitchen/Living rooms. Oak and Walnut flooring. Italian designer bathrooms with marble tiling. Italian Cucine kitchens with Miele appliances and Siemens washer/dryer. Italian fitted wardrobes to Bedrooms one and two. Video security entry system. Dimmer 3 phase interior room lighting, Wrought iron work to staircase balustrade with hardwood and marble risers. Balance of LABC 10 year warranty (Local Authority Building Control) 20 year building render guarantee. Mains Drainage. Security gated access to one parking space with LED bollard lighting. Two Visitors and Two disabled parking spaces. Landlords electricity supply enabling communal area heating via Photovoltaic roof panels Share of Freehold company