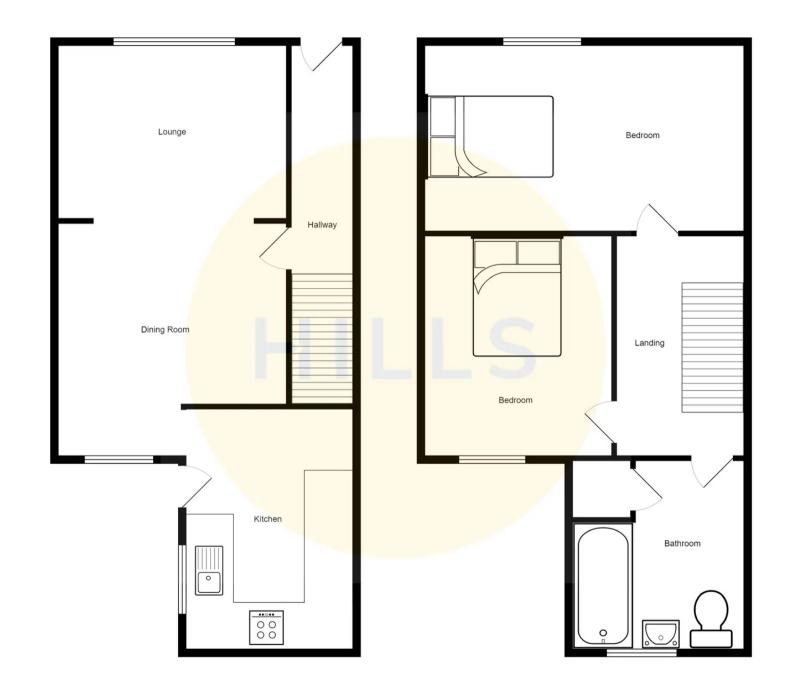

#### **Entrance Hallway**

Complete with a ceiling light point, wall mounted radiator and carpet flooring.

#### Lounge

11' 3" x 11' 1" (3.43m x 3.37m)

Complete with ceiling spotlights, double glazed window and wall mounted radiator. Fitted with carpet flooring.

#### **Dining Room**

11' 7" x 11' 2" (3.54m x 3.41m)

Complete with ceiling spotlights, double glazed window and wall mounted radiator. Fitted with carpet flooring.

#### Kitchen

13' 10" x 7' 3" (4.22m x 2.21m)

Featuring complementary fitted units with integral hob and oven. Space for a washer. Complete with ceiling spotlights and tiled flooring.

#### Landing

Complete with ceiling spotlights and carpet flooring.

#### **Bedroom One**

14' 8" x 10' 11" (4.48m x 3.34m)

Complete with ceiling spotlights, double glazed window and wall mounted radiator. Fitted with carpet flooring.

#### **Bedroom Two**

11' 5" x 9' 4" (3.49m x 2.85m)

Complete with ceiling spotlights, double glazed window and wall mounted radiator. Fitted with carpet flooring.

#### **Bathroom**

7' 10" x 7' 1" (2.39m x 2.17m)

Featuring a three-piece suite including bath with shower over, hand wash basin and W.C. Complete with ceiling spotlights, hand wash basin and W.C. Fitted with tiled flooring.