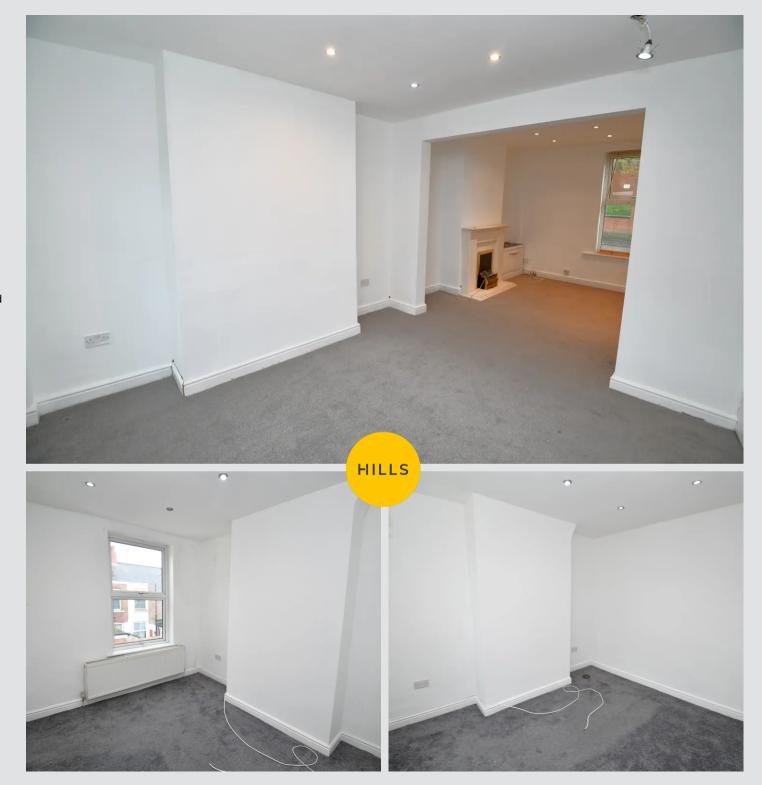

#### Lounge

11' 3" x 11' 1" (3.43m x 3.37m)

Complete with ceiling spotlights, double glazed window and wall mounted radiator. Fitted with carpet flooring.

#### **Dining Room**

11' 7" x 11' 2" (3.54m x 3.41m)

Complete with ceiling spotlights, double glazed window and wall mounted radiator. Fitted with carpet flooring.