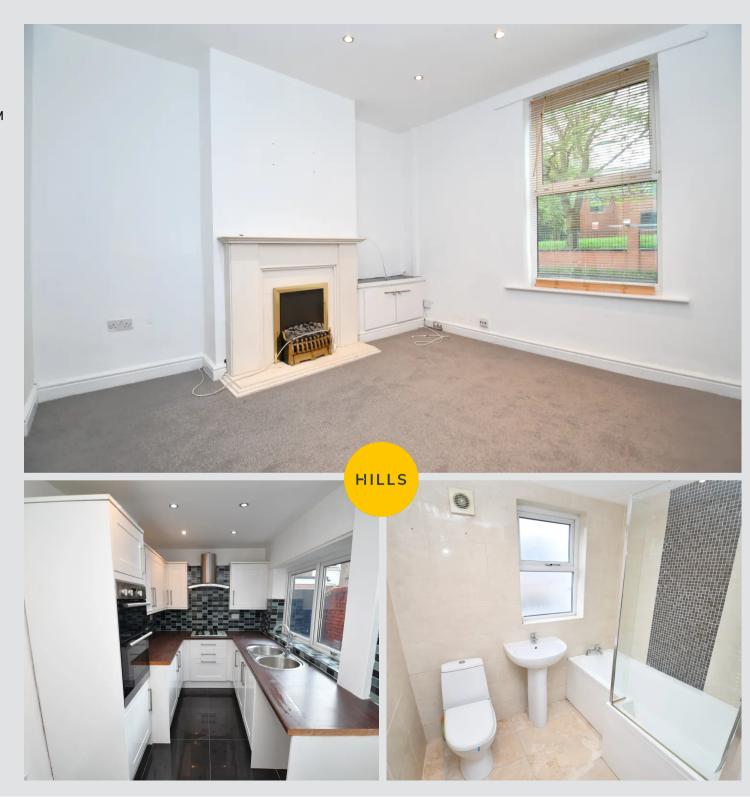

#### Lounge

11' 3" x 11' 1" (3.43m x 3.37m)

Complete with ceiling spotlights, double glazed window and wall mounted radiator. Fitted with carpet flooring.

#### Kitchen

13' 10" x 7' 3" (4.22m x 2.21m)

Featuring complementary fitted units with integral hob and oven. Space for a washer. Complete with ceiling spotlights and tiled flooring.

#### **Bathroom**

7' 10" x 7' 1" (2.39m x 2.17m)

Featuring a three-piece suite including bath with shower over, hand wash basin and W.C. Complete with ceiling spotlights, hand wash basin and W.C. Fitted with tiled flooring.