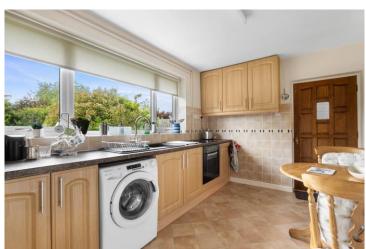

### Hallway

Living Room 13' 11" (4.25m) x 16' 11" (5.16m)

Dining Room/Bedroom Four 13' 5" (4.08m) x 11' 0" (3.35m)

Kitchen 13' 11" (4.24m) x 8' 10" (2.70m)

Downstairs Bedroom Two 13' 5" (4.08m) x 11' 11" (3.63m)