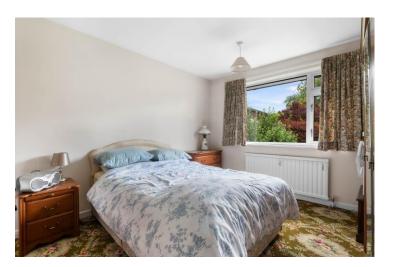

Downstairs Bedroom Three 12' 0" (3.67m) x 10' 5" (3.18m)

**Downstairs Shower Room and separate WC** 

Bedroom One 14' 11" (4.55m) x 12' 8" (3.86m)

**First Floor** 

Dressing Area 7' 7'' (2.31m) x 7' 10'' (2.38m)