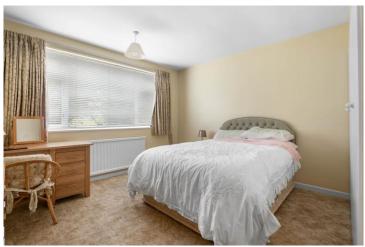

Downstairs Bedroom Three 12' 0" (3.67m) x 10' 5" (3.18m)

**Downstairs Shower Room and separate WC** 

Bedroom One 14' 11" (4.55m) x 12' 8" (3.86m)

**First Floor** 

Dressing Area 7' 7'' (2.31m) x 7' 10'' (2.38m)