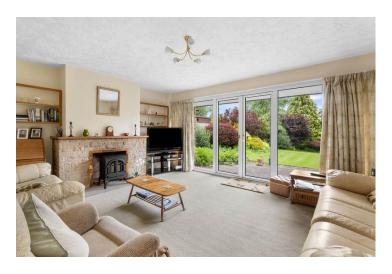

### Hallway

Living Room 13' 11" (4.25m) x 16' 11" (5.16m)

Dining Room/Bedroom Four 13' 5" (4.08m) x 11' 0" (3.35m)

Kitchen 13' 11" (4.24m) x 8' 10" (2.70m)

Downstairs Bedroom Two 13' 5" (4.08m) x 11' 11" (3.63m)