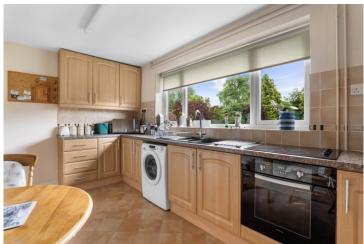

### Hallway

Living Room 13' 11" (4.25m) x 16' 11" (5.16m)

Dining Room/Bedroom Four 13' 5" (4.08m) x 11' 0" (3.35m)

Kitchen 13' 11" (4.24m) x 8' 10" (2.70m)

Downstairs Bedroom Two 13' 5" (4.08m) x 11' 11" (3.63m)