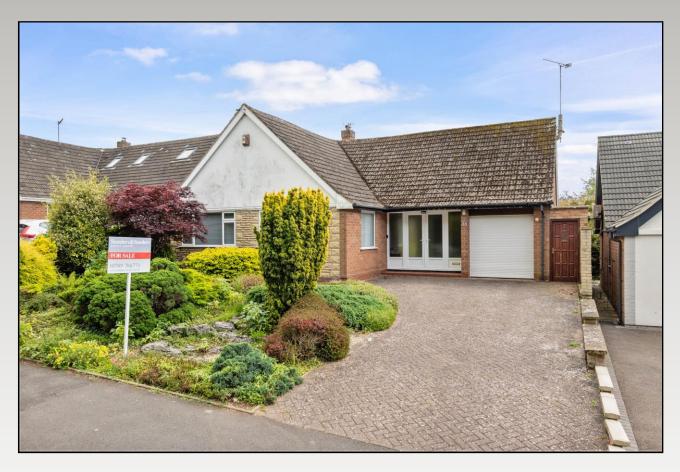

## CAPTAINS HILL ALCESTER WARWICKSHIRE

A deceptively spacious, well maintained, and versatile detached dormer bungalow, being offered with no upward chain and offering huge potential to incorporate further living accommodation or to extend. Located within a highly sought after residential area and comprising: Living room, dining room/bedroom four, kitchen, covered side lean, two downstairs bedrooms, shower room and WC, first floor bedroom, dressing area, en-suite shower room, utility and spacious rood eaves. Block paved driveway, integral garage and splendid sunny aspect facing garden to rear.

### Captains Hill, Alcester, Warwickshire, B49 6QW