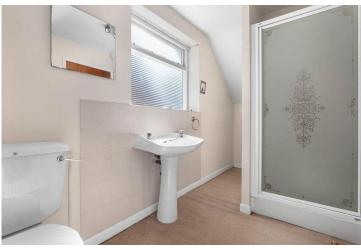

Downstairs Bedroom Three 12' 0" (3.67m) x 10' 5" (3.18m)

**Downstairs Shower Room and separate WC** 

Bedroom One 14' 11" (4.55m) x 12' 8" (3.86m)

**First Floor** 

Dressing Area 7' 7'' (2.31m) x 7' 10'' (2.38m)