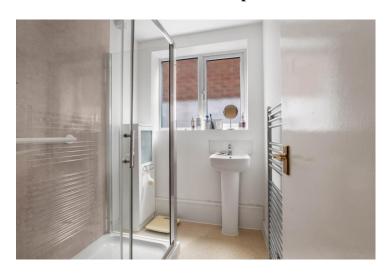

Downstairs Bedroom Three 12' 0" (3.67m) x 10' 5" (3.18m)

**Downstairs Shower Room and separate WC** 

Bedroom One 14' 11" (4.55m) x 12' 8" (3.86m)

**First Floor** 

Dressing Area 7' 7'' (2.31m) x 7' 10'' (2.38m)