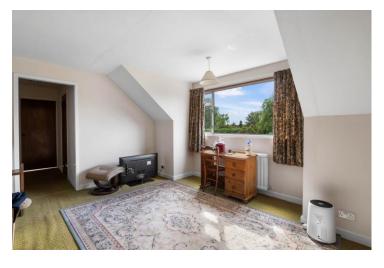

Downstairs Bedroom Three 12' 0" (3.67m) x 10' 5" (3.18m)

**Downstairs Shower Room and separate WC** 

Bedroom One 14' 11" (4.55m) x 12' 8" (3.86m)

**First Floor** 

Dressing Area 7' 7'' (2.31m) x 7' 10'' (2.38m)