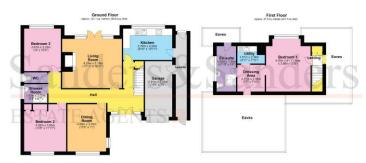

### Hallway

Living Room 13' 11" (4.25m) x 16' 11" (5.16m)

Dining Room/Bedroom Four 13' 5" (4.08m) x 11' 0" (3.35m)

Kitchen 13' 11" (4.24m) x 8' 10" (2.70m)

Downstairs Bedroom Two 13' 5" (4.08m) x 11' 11" (3.63m)

Downstairs Bedroom Three 12' 0" (3.67m) x 10' 5" (3.18m)

**Downstairs Shower Room and separate WC** 

Bedroom One 14' 11" (4.55m) x 12' 8" (3.86m)

**First Floor** 

Dressing Area 7' 7'' (2.31m) x 7' 10'' (2.38m)

Utility Area 4' 11" (1.51m) x 7' 10" (2.38m)

En-Suite Shower Room 12' 10" (3.92m) x 5' 6" (1.68m)

Rear Garden

# Garage 15' 9" (4.81m) x 7' 9" (2.35m)

Total area: approx. 158.4 sq. metres (1705.1 sq. feet)

CISCLABER - Four para shape are for goinning palance and within every alterny has been made to excur that the fourther prescurence are as possible than are for all