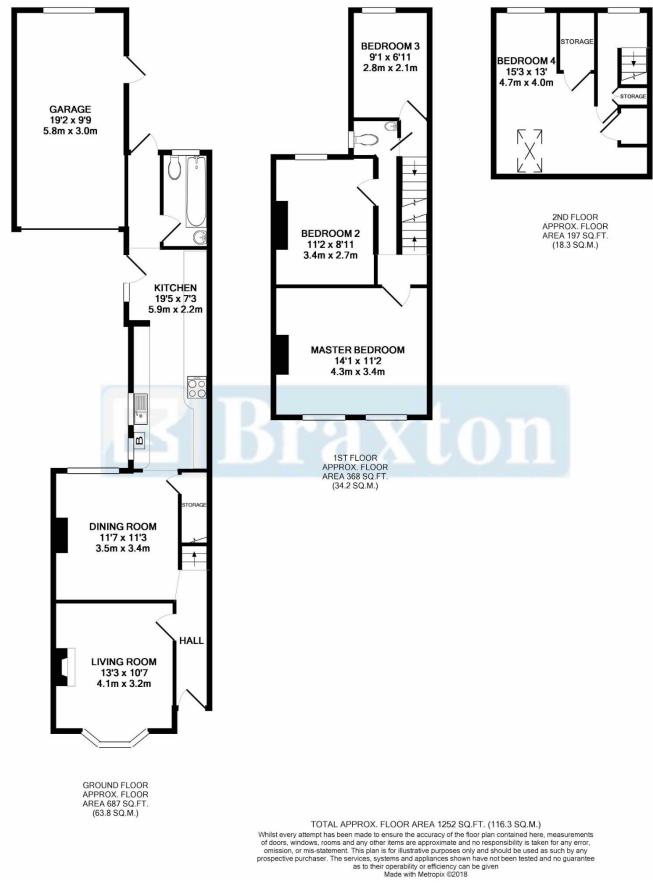

## 17 CAMDEN ROAD, MAIDENHEAD, BERKSHIRE, SL6 6HA

An opportunity to acquire a delightful three-bedroom Victorian semi-detached residence located in this popular residential road which is convenient for Furze Platt School, local shops and the town centre. The property features two reception rooms, three good size bedrooms and a bonus loft room which could be used a home office or hobbies room. An internal inspection is recommended of this property which is offered for sale with No Onward Chain.

\*LIVING ROOM WITH CENTRAL FEATURE FIREPLACE \*DINING ROOM WITH FEATURE FIREPLACE \*KITCHEN \*GROUND FLOOR BATHROOM \*THREE BEDROOMS \*FIRST FLOOR WC \*BONUS LOFT ROOM \*DELIGHTFUL ENCLOSED REAR GARDEN \*GARAGE \*EXTENSION POTENTIAL (STPP) \*EPC RATING E \*COUNCIL TAX BAND D

## ACCOMMODATION

For clarification we wish to inform prospective purchasers that we have prepared these sales particulars as a general guide. We have not carried out a detailed survey nor tested the services, appliances and specific fittings. Room sizes should not be relied upon for carpets, furnishings and appliances. Whilst these particulars are believed to be correct their accuracy is not guaranteed and are given without responsibility. They do not form part of any contract.