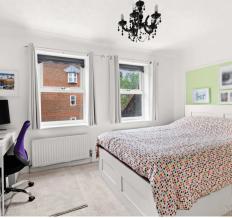

The first floor consists of: spacious living room with a bay window to overlooking the rear garden; master bedroom with twin windows to the front aspect complete the first floor.

The second floor consists of a double guest bedroom with fitted wardrobes outlooking to the front aspect ; single guest bedroom with a view of the rear garden; family bathroom with low-level WC, wash hand basin with vanity and a bath with mixer taps and an overhead shower concludes the accommodation.