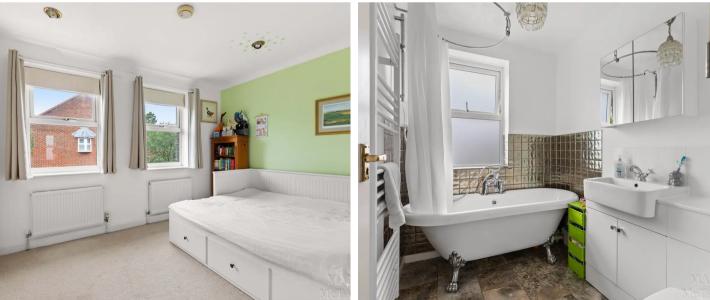

The first floor consists of: spacious living room with a bay window to overlooking the rear garden; master bedroom with twin windows to the front aspect complete the first floor.

The second floor consists of a double guest bedroom with fitted wardrobes outlooking to the front aspect ; single guest bedroom with a view of the rear garden; family bathroom with low-level WC, wash hand basin with vanity and a bath with mixer taps and an overhead shower concludes the accommodation.