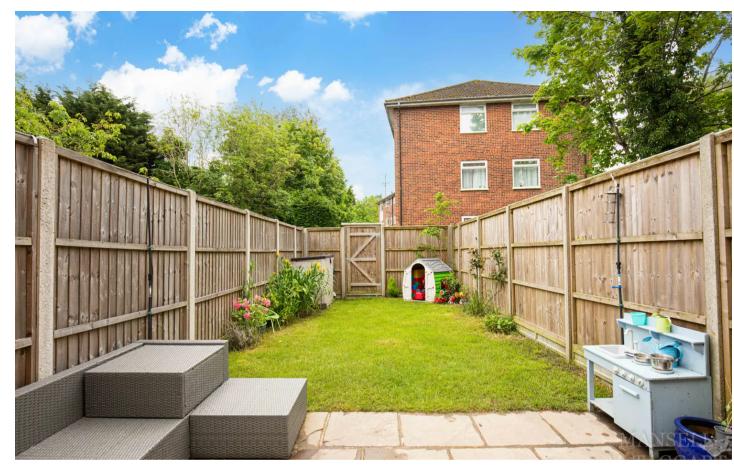

#### East Grinstead

Externally, the property further benefits from driveway parking with an EV charging point. The landscaped and secluded rear garden is mostly laid to lawn with a patio area abutting the rear of the property.

Council Tax band: D

Tenure: Freehold

- Spacious town house
- Three bedrooms
- Extended to the front and rear
- Upgraded throughout
- Quiet cul-de-sac
- Downstairs cloakroom
- Driveway parking
- Secluded rear garden
- Close proximity of town centre and train station
- Walking distance to local schools