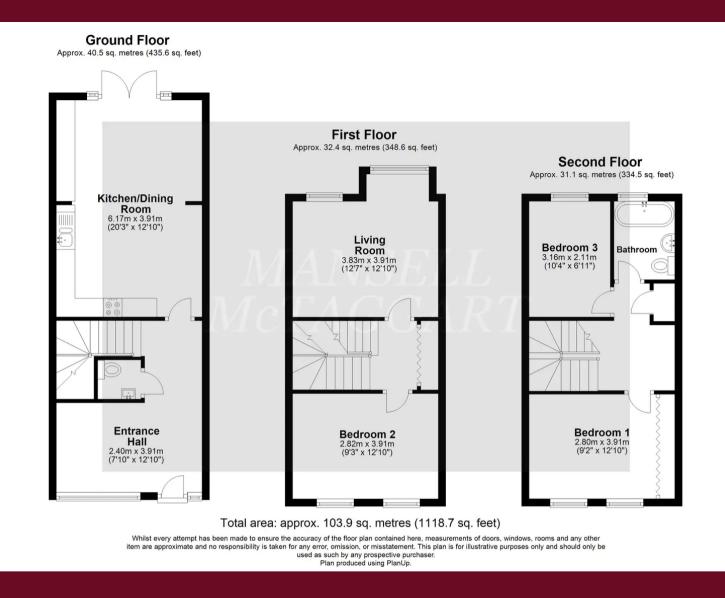

The accommodation briefly comprises: reception hall/play room; downstairs cloakroom with low-level WC and wash hand basin; modern open plan kitchen/dining room with a range of wall and base level units, sink and drainer, 4-ring hob with double electric fan ovens, feature skylight and patio doors leading to the rear garden.

The first floor consists of: spacious living room with a bay window to overlooking the rear garden; master bedroom with twin windows to the front aspect complete the first floor.

The second floor consists of a double guest bedroom with fitted wardrobes outlooking to the front aspect ; single guest bedroom with a view of the rear garden; family bathroom with low-level WC, wash hand basin with vanity and a bath with mixer taps and an overhead shower concludes the accommodation.