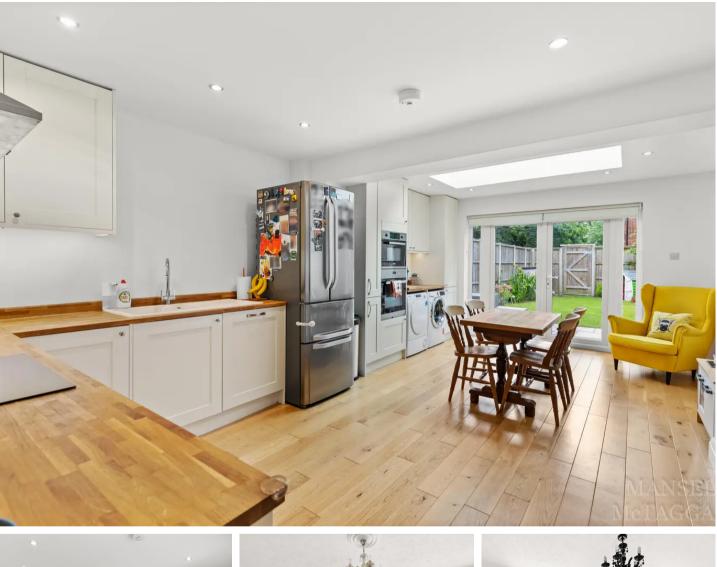

The accommodation briefly comprises: reception hall/play room; downstairs cloakroom with low-level WC and wash hand basin; modern open plan kitchen/dining room with a range of wall and base level units, sink and drainer, 4-ring hob with double electric fan ovens, feature skylight and patio doors leading to the rear garden.