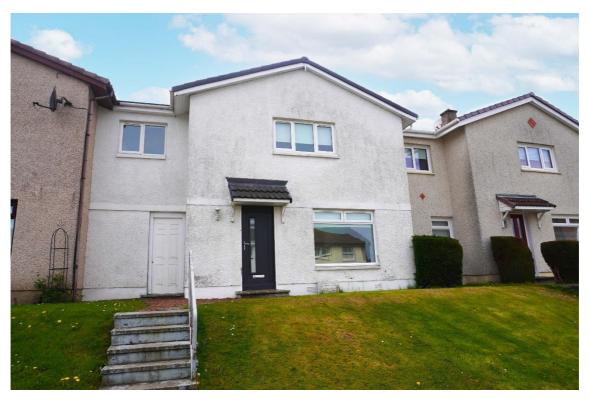

# Canberra Drive, Westwood, East Kilbride, G75 8DF

Joyce Heeps Homes are delighted to market this three-bedroom terraced villa which is close to primary and secondary schools, sports and recreational facilities, regular bus, and rail services and convenient for East Kilbride Town Centre, and Retail Parks.

#### **Features**

**New Roof** 

Modern kitchen & bathroom

Gas central heating

**UPVC** Double- glazing

Freshly decorated.

Enclosed south facing rear garden.

Close to primary and secondary schools

#### **Description**

This threebedroom mid terraced villa would make an ideal family home.

E.K. Business Park 14 Stroud Road East Kilbride G75 0YA

It comprises on the ground level of the welcoming entrance hallway, spacious lounge/ dining room, and modern kitchen. The fitted kitchen overlooks and leads to the rear garden and has beech effect base and wall mounted units.

The family bathroom is fully tiled with white suite, has shower over bath with fixed glass.

E.K. Business Park 14 Stroud Road East Kilbride G75 0YA

The front garden is laid to lawn with slabbed pathway.

# **East Kilbride's Local Estate Agent**

www.joyceheepshomes.com info@joyceheepshomes.co.uk

E.K. Business Park 14 Stroud Road East Kilbride G75 0YA

The enclosed rear garden has patio area, lawn with mature plants and shrubs and is surrounded by perimeter fencing and hedge.