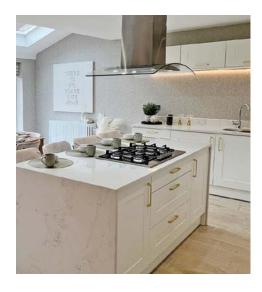

**Finishing Touches** Contemporary skirting board and architrave. Flush panel white ladder style internal doors with chrome lever furniture. Builders Robe to master bedroom or Dressing area on 4 and 5 bed homes. Chrome sockets and switch plates to kitchen, bathroom and en suite/s.

**Bathrooms**, **En Suites and Cloakrooms** Stylish white sanitary ware from Ideal Standard mostly incorporated within a tiled boxed unit with laminate over shelf to selected rooms. Glazed shower cubicles with thermostatic mains showers with rainfall shower head where applicable (except second en suite which will be electric to properties with combi boilers). Mixers to all baths. Chromium plated ceramic disk taps. Half height European wall tiling around bath and full height to shower cubicles with splash back elsewhere to tiler's discretion. Chrome LED downlights and heated towel rail to all en suites & bathrooms (excludes cloaks).

| Kitchen Finishing Touches                         | Thornbury | Windsor | Cranbourne | Dunsmore | Willington | Belgrave | Buckingham | Harewood | Wavendon | Oakmere |
|---------------------------------------------------|-----------|---------|------------|----------|------------|----------|------------|----------|----------|---------|
| 5 ring gas hob                                    | >         | >       | >          | >        | >          | >        | >          | >        | >        | >       |
| Double electric oven                              | >         | >       | >          | >        | >          | >        | >          | >        | >        | >       |
| 90cm stainless steel chimney cooker hood          | >         | >       |            | >        | >          | >        |            | >        | >        | >       |
| Curved glass island cooker hood                   |           |         | >          |          |            |          | >          |          |          |         |
| Integrated 50/50 fridge freezer                   | >         | >       | >          | >        | >          | >        | >          | >        | >        | >       |
| Ceramic floor tiles to kitchen area only          | >         | >       | >          | >        | >          | >        | >          | >        | >        | >       |
| Rigid built cabinetry – 6 collections available * | >         | >       | >          | >        | >          | >        | >          | >        | >        | >       |
| Hard wearing high quality laminate worktops       | >         | >       | >          | >        | >          | >        | >          | >        | >        | >       |
| Under cupboard LED lights                         | >         | >       | >          | >        | >          | >        | >          | >        | >        | >       |
| Soft close doors & drawers                        | >         | >       | >          | >        | >          | >        | >          | >        | >        | >       |
| Chrome LED downlights to kitchen area only        | >         | >       | >          | >        | >          | >        | >          | >        | >        | >       |
|                                                   |           |         |            |          |            |          |            |          |          |         |