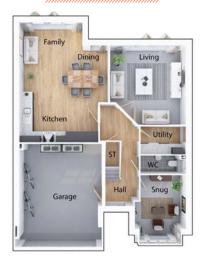

# The Buckingham

4 bedroom detached house with detached single garage

Ground floor

| Lounge             | 11'0" x 14'3"            |
|--------------------|--------------------------|
| Study/Snug         | 11'0" x 9'11" (into bay) |
| Kitchen/Dining Are | a 11'9" x 22'3"          |
| Family Area        | 9'11" x 12'10"           |
| Utility            | 6'7" x 6'0"              |
| WC                 | 3'10" x 5'2"             |

Please note that front door will be black