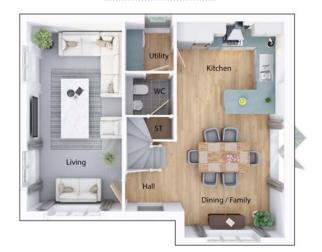

# The Thornbury

3 bedroom semi detached house with parking spaces

Ground floor

| Living Area         | 17'5" x 9'8"    |
|---------------------|-----------------|
| Kitchen/Dining Area | 10'11" x 12'10" |
| Utility             | 4'6" x 5'3"     |
| WC                  | 4'5" x 4'6"     |