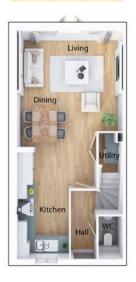

# The Thornbury

3 bedroom semi detached house with parking spaces

Ground floor

| Living Area         | 17'5" x 9'8"    |
|---------------------|-----------------|
| Kitchen/Dining Area | 10'11" x 12'10" |
| Utility             | 4'6" x 5'3"     |
| WC                  | 4'5" x 4'6"     |