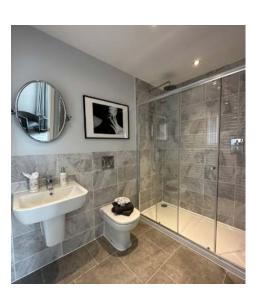

**Bathrooms**, **En Suites and Cloakrooms** Stylish white sanitary ware from Ideal Standard mostly incorporated within a tiled boxed unit with laminate over shelf to selected rooms. Glazed shower cubicles with thermostatic mains showers with rainfall shower head where applicable (except second en suite which will be electric to properties with combi boilers). Mixers to all baths. Chromium plated ceramic disk taps. Half height European wall tiling around bath and full height to shower cubicles with splash back elsewhere to tiler's discretion. Chrome LED downlights and heated towel rail to all en suites & bathrooms (excludes cloaks).