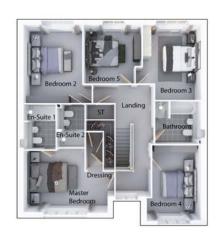

## First floor

| Master Bedroom | 9'11" x 12'6" |
|----------------|---------------|
| En Suite       | 8'3" x 5'6"   |
| Bedroom 2      | 12'11" x 9'2" |
| En Suite 2     | 4'10" x 7'1"  |
| Bedroom 3      | 11'3" x 9'10" |
| Bedroom 4      | 12'0" x 8'8"  |
| Bathroom       | 8'8" x 7'5"   |