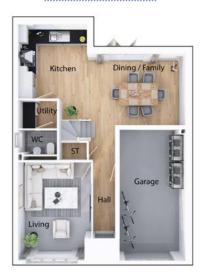

# The Cranbourne

## 4 bedroom detached house with integral single garage

Ground floor

| Lounge             | 12'9" x 16'8" (into bay) |
|--------------------|--------------------------|
| Kitchen            | 13'10" x 11'9"           |
| Dining/Family Area | 12'9" x 12'10"           |
| Utility            | 5'1" x 8'4"              |
| WC                 | 4'6" x 4'3"              |
| Garage             | 9'10" x 19'8"            |