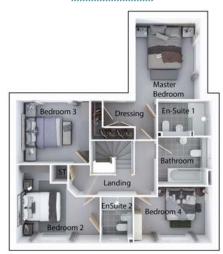

First floor

| Master Bedroom | 10'3" x 10'1"  |
|----------------|----------------|
| En Suite       | 8'5" x 5'6"    |
| Bedroom 2      | 11'4" x 10'7"  |
| En Suite 2     | 7'1" x 6'1"    |
| Bedroom 3      | 11'11" x 10'5" |
| Bedroom 4      | 11'0" x 9'3"   |
| Bathroom       | 6'10" x 7'6"   |