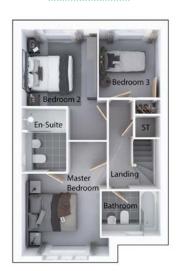

First floor

| Master Bedroom | 9'9" x 10'4" |
|----------------|--------------|
| En Suite       | 5'6" x 8'0"  |
| Bedroom 2      | 9'5" x 9'6"  |
| Bedroom 3      | 7'8" x 8'6"  |
| Bathroom       | 7'4" x 5'7"  |