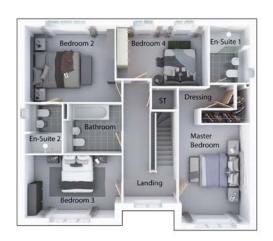

First floor

| Master Bedroom | 9'9" x 12'9"  |
|----------------|---------------|
| En Suite       | 5'6" x 7'11"  |
| Bedroom 2      | 12'10" x 9'4" |
| Bedroom 3      | 11'7" x 9'4"  |
| Bedroom 4      | 9'2" x 10'3"  |
| Bathroom       | 5'6" x 7'3"   |