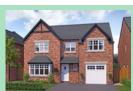

## The Thornbury

3 bedroom semi detached house with parking spaces

Plots 9 & 10

# The Thornbury

3 bedroom semi detached house with parking spaces

Ground floor

| Living Area         | 17'5" x 9'8"    |
|---------------------|-----------------|
| Kitchen/Dining Area | 10'11" x 12'10" |
| Utility             | 4'6" x 5'3"     |
| WC                  | 4'5" x 4'6"     |

First floor

| Master Bedroom | 9'9" x 10'4" |
|----------------|--------------|
| En Suite       | 5'6" x 8'0"  |
| Bedroom 2      | 9'5" x 9'6"  |
| Bedroom 3      | 7'8" x 8'6"  |
| Bathroom       | 7'4" x 5'7"  |

#### Please note that front door will be black