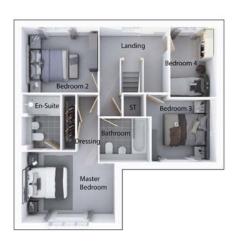

# The Dunsmore

4 bedroom detached house with integral single garage

Ground floor

| Lounge                     | 10'9" x 14'6"   |
|----------------------------|-----------------|
| Kitchen/Dining/Family Area | 18'10" x 10'11" |
| Utility                    | 5'8" x 4'2"     |
| WC                         | 5'8" x 3'8"     |
| Garage                     | 9'10" x 19'8"   |

First floor

| Master Bedroom | 9'9" x 12'9"  |
|----------------|---------------|
| En Suite       | 5'6" x 7'11"  |
| Bedroom 2      | 12'10" x 9'4" |
| Bedroom 3      | 11'7" x 9'4"  |
| Bedroom 4      | 9'2" x 10'3"  |
| Bathroom       | 5'6" x 7'3"   |

#### Please note that front door will be black