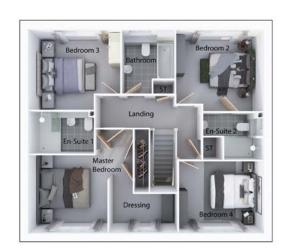

First floor

| Master Bedroom | 9'8" x 14'4"   |
|----------------|----------------|
| En Suite       | 5'6" x 8'1"    |
| Bedroom 2      | 12'9" x 10'11" |
| En Suite 2     | 4'10" x 7'1"   |
| Bedroom 3      | 13'10" x 9'2"  |
| Bedroom 4      | 13'2" x 8'7"   |
| Bathroom       | 7'7" x 7'1"    |