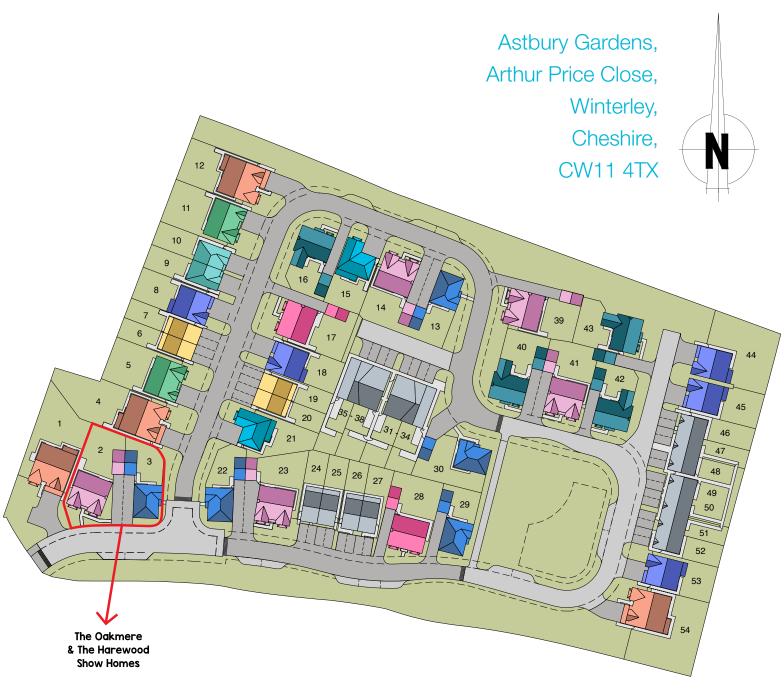

# Arrangement of the homes

## 3, 4 & 5 bedroom homes

## The Thornbury

3 bedroom semi detached house with parking spaces

Plots 9 & 10

#### The Windsor

3 bedroom semi detached house with parking spaces Plots 6, 7, 19 & 20

#### The Cranbourne

4 bedroom detached house with integral single garage

Plots 5 & 11

## The Dunsmore

4 bedroom detached house with integral single garage

Plots 8, 18, 44, 45 & 53

## The Willington

4 bedroom detached house with integral single garage

Plots 15 & 21

## The Belgrave

4 bedroom detached house with detached single garage

Plots 17 & 28

### The Buckingham

4 bedroom detached house with detached single garage

Plots 16, 40, 42 & 43

#### The Harewood

4 bedroom detached house with detached single garage

Plots 3, 13, 22, 29 & 30

#### The Wavendon

5 bedroom detached house with integral double garage

Plots 1, 4, 12 & 54

## The Oakmere

5 bedroom detached house with detached single garage

Plots 2, 14, 23, 39 & 41

N.B. Plots 24-27, 31-38 & 46-52 are Affordable properties.