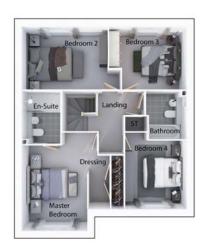

First floor

| Master Bedroom | 9'8" x 14'4"   |
|----------------|----------------|
| En Suite       | 5'6" x 8'1"    |
| Bedroom 2      | 12'9" x 10'11" |
| En Suite 2     | 4'10" x 7'1"   |
| Bedroom 3      | 13'10" x 9'2"  |
| Bedroom 4      | 13'2" x 8'7"   |
| Bathroom       | 7'7" x 7'1"    |