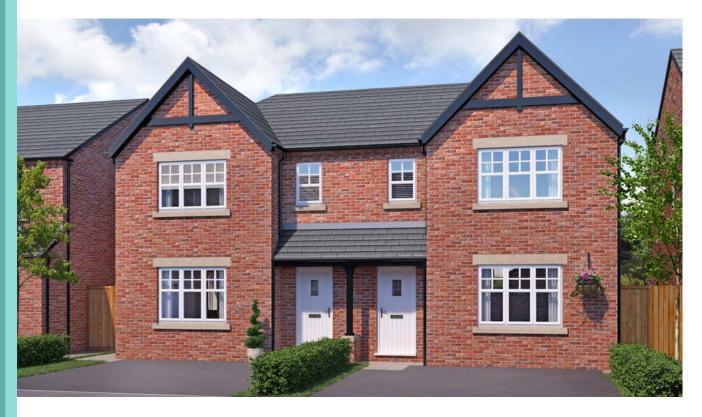

## The Thornbury

3 bedroom semi detached house with parking spaces

Plots 9 & 10

# The Thornbury

3 bedroom semi detached house with parking spaces

Ground floor

| Living Area         | 17'5" x 9'8"    |
|---------------------|-----------------|
| Kitchen/Dining Area | 10'11" x 12'10" |
| Utility             | 4'6" x 5'3"     |
| WC                  | 4'5" x 4'6"     |

First floor

| Master Bedroom | 9'9" x 10'4" |
|----------------|--------------|
| En Suite       | 5'6" x 8'0"  |
| Bedroom 2      | 9'5" x 9'6"  |
| Bedroom 3      | 7'8" x 8'6"  |
| Bathroom       | 7'4" x 5'7"  |

#### Please note that front door will be black