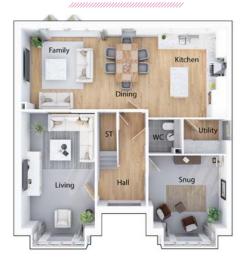

# The Buckingham

4 bedroom detached house with detached single garage

Ground floor

| Lounge             | 11'0" x 14'3"            |
|--------------------|--------------------------|
| Study/Snug         | 11'0" x 9'11" (into bay) |
| Kitchen/Dining Are | a 11'9" x 22'3"          |
| Family Area        | 9'11" x 12'10"           |
| Utility            | 6'7" x 6'0"              |
| WC                 | 3'10" x 5'2"             |

Please note that front door will be black