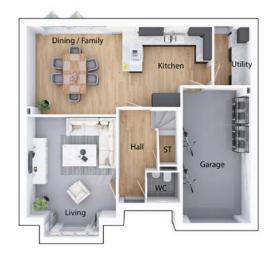

# The Dunsmore

4 bedroom detached house with integral single garage

Ground floor

| Lounge                     | 10'9" x 14'6"   |
|----------------------------|-----------------|
| Kitchen/Dining/Family Area | 18'10" x 10'11" |
| Utility                    | 5'8" x 4'2"     |
| WC                         | 5'8" x 3'8"     |
| Garage                     | 9'10" x 19'8"   |