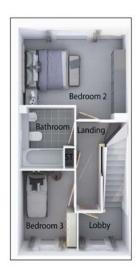

First floor

| Master Bedroom | 9'9" x 10'4" |
|----------------|--------------|
| En Suite       | 5'6" x 8'0"  |
| Bedroom 2      | 9'5" x 9'6"  |
| Bedroom 3      | 7'8" x 8'6"  |
| Bathroom       | 7'4" x 5'7"  |