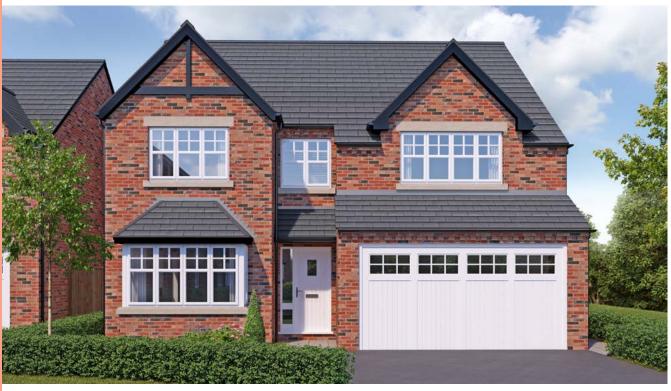

#### The Wavendon

5 bedroom detached house with integral double garage

Plots 1, 4, 12 & 54

## The Wavendon

5 bedroom detached house with integral double garage

Ground floor

| Lounge                | 14'5" x 15'1"           |
|-----------------------|-------------------------|
| Study/Snug            | 9'9" x 12'5" (into bay) |
| Kitchen/Dining/Family | Area 16'11" x 22'7"     |
| Utility               | 8'8" x 5'2"             |
| WC                    | 8'8" x 3'5"             |
| Garage                | 15'11" x 19'8"          |