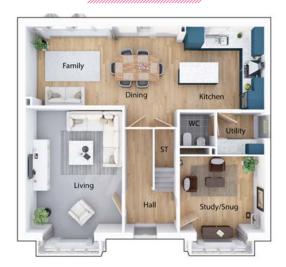

# The Belgrave

## 4 bedroom detached house with detached single garage

Ground floor

| Lounge            | 12'3"  | x 18'2" (into bay) |
|-------------------|--------|--------------------|
| Study/Snug        | 10'10" | x 12'0" (into bay) |
| Kitchen           |        | 11'1" x 10'8"      |
| Dining/Family Are | ea     | 19'10" x 10'1"     |
| Utility           |        | 6'0" x 5'4"        |
| WC                |        | 4'6" x 4'4"        |

First floor

| Master Bedroom | 10'3" x 10'1"  |
|----------------|----------------|
| En Suite       | 8'5" x 5'6"    |
| Bedroom 2      | 11'4" x 10'7"  |
| En Suite 2     | 7'1" x 6'1"    |
| Bedroom 3      | 11'11" x 10'5" |
| Bedroom 4      | 11'0" x 9'3"   |
| Bathroom       | 6'10" x 7'6"   |

#### Please note that front door will be black