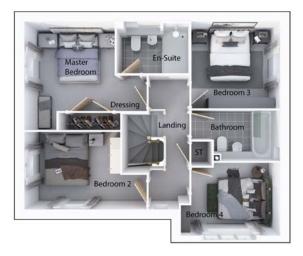

First floor

| Master Bedroom | 9'9" x 10'4" |
|----------------|--------------|
| En Suite       | 5'6" x 8'0"  |
| Bedroom 2      | 9'5" x 9'6"  |
| Bedroom 3      | 7'8" x 8'6"  |
| Bathroom       | 7'4" x 5'7"  |