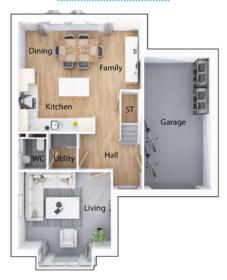

# The Dunsmore

4 bedroom detached house with integral single garage

Ground floor

| Lounge                     | 10'9" x 14'6"   |
|----------------------------|-----------------|
| Kitchen/Dining/Family Area | 18'10" x 10'11" |
| Utility                    | 5'8" x 4'2"     |
| WC                         | 5'8" x 3'8"     |
| Garage                     | 9'10" x 19'8"   |

First floor

| Master Bedroom | 9'9" x 12'9"  |
|----------------|---------------|
| En Suite       | 5'6" x 7'11"  |
| Bedroom 2      | 12'10" x 9'4" |
| Bedroom 3      | 11'7" x 9'4"  |
| Bedroom 4      | 9'2" x 10'3"  |
| Bathroom       | 5'6" x 7'3"   |

#### Please note that front door will be black