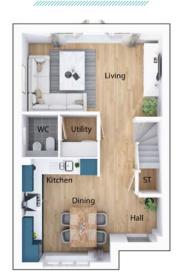

## The Thornbury

3 bedroom semi detached house with parking spaces

Plots 9 & 10

# The Thornbury

3 bedroom semi detached house with parking spaces

Ground floor

| Living Area         | 17'5" x 9'8"    |
|---------------------|-----------------|
| Kitchen/Dining Area | 10'11" x 12'10" |
| Utility             | 4'6" x 5'3"     |
| WC                  | 4'5" x 4'6"     |

First floor

| Master Bedroom | 9'9" x 10'4" |
|----------------|--------------|
| En Suite       | 5'6" x 8'0"  |
| Bedroom 2      | 9'5" x 9'6"  |
| Bedroom 3      | 7'8" x 8'6"  |
| Bathroom       | 7'4" x 5'7"  |