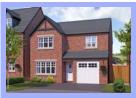

## The Windsor

## 3 bedroom semi detached house with parking spaces

Ground floor

| Living/Dining Area | 12'7" x 15'5" |
|--------------------|---------------|
| Kitchen            | 6'9" x 14'1"  |
| Utility            | 3'2" x 5'9"   |
| WC                 | 3'2" x 4'11"  |

First floor

| Bedroom 2 | 13'11" x 10'5" |
|-----------|----------------|
| Bedroom 3 | 7'4" x 9'5"    |
| Bathroom  | 6'2" x 7'3"    |

## Second floor

| Master Bedroom | 10'3" x 11'8" |
|----------------|---------------|
| En Suite       | 8'0" x 5'6"   |

#### Please note that front door will be black