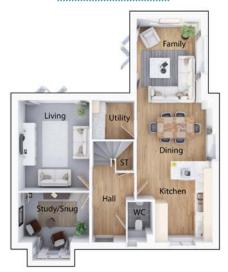

## 4 bedroom detached house with detached single garage

Ground floor

| Lounge            | 12'3"  | x 18'2" (into bay) |
|-------------------|--------|--------------------|
| Study/Snug        | 10'10" | x 12'0" (into bay) |
| Kitchen           |        | 11'1" x 10'8"      |
| Dining/Family Are | ea     | 19'10" x 10'1"     |
| Utility           |        | 6'0" x 5'4"        |
| WC                |        | 4'6" x 4'4"        |