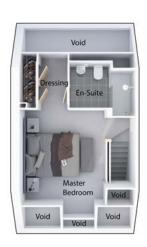

First floor

| Master Bedroom | 9'8" x 14'4"   |
|----------------|----------------|
| En Suite       | 5'6" x 8'1"    |
| Bedroom 2      | 12'9" x 10'11" |
| En Suite 2     | 4'10" x 7'1"   |
| Bedroom 3      | 13'10" x 9'2"  |
| Bedroom 4      | 13'2" x 8'7"   |
| Bathroom       | 7'7" x 7'1"    |