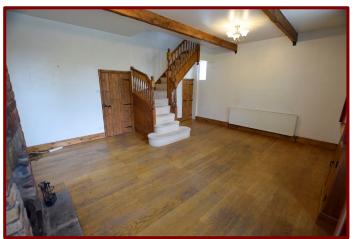

# Double Sized Lounge 5.77m x 4.84m (18ft 11" x 15ft 10")

Two Georgian wood windows to the front of the property

European oak wood flooring

Feature original brick fireplace with open fire

**Exposed Wood beams** 

Feature open staircase

Central heating radiator

Under stairs storage cupboard

TV & telephone points