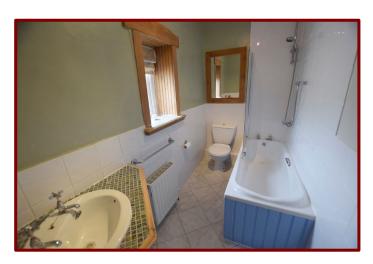

# Bathroom 2.87m x 1.49m (9ft 4" x 4ft 10")

Double glazed frosted window to the side of the property

Panelled bath with thermostatic shower over

Vanity unit with hand wash basin and low level w.c.

Tiled flooring