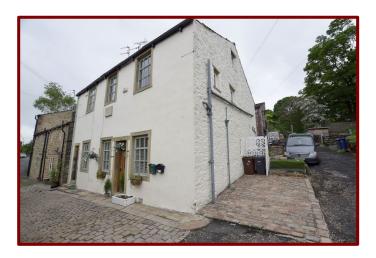

# 38 Church Street, Barrowford BB9 6EB

A rare opportunity to purchase this lovingly restored character property dating back to 1836. The semi-detached property consists of a spacious double lounge, fitted kitchen, two large bedrooms, bathroom, private parking, coal shed and seating area.

Offered with no chain, the property is located in the village of Barrowford and within walking distance of local shops, well regarded eateries and the local park. There are good transport links to Burnley & Pendle and access within a couple of minutes to the M65 Motorway network.

The property has many original features such as open brick fireplace, exposed wood beams, wood doors, European oak flooring and open staircase but does have modern home comforts.

- Double Space Lounge Village Location
- Fitted Kitchen
- **Private Parking**
- Two Large Bedrooms Character Property