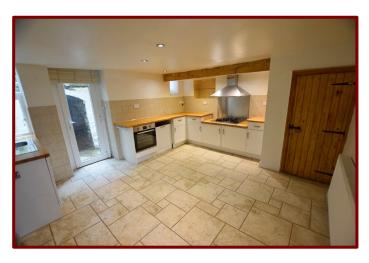

# Kitchen 4.76m x 3.94m (15ft 7" x 12ft 11")

Double glazed window and door to the rear of the property

Fitted Howdens wall and base unit kitchen

Wooden work surfaces

Stainless steel sink unit

Integrated electric oven and gas hob with cooker hood over

Tiled flooring

Feature brick fireplace with wood burning stove

Plumbing for automatic washing machine and dishwasher

Under stairs storage cupboard with boiler

Central heating radiator