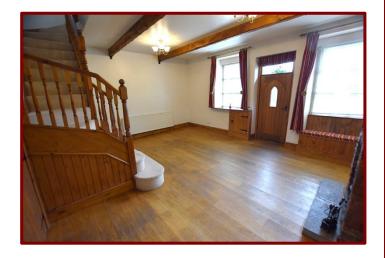

# Double Sized Lounge 5.77m x 4.84m (18ft 11" x 15ft 10")

Two Georgian wood windows to the front of the property

European oak wood flooring

Feature original brick fireplace with open fire

**Exposed Wood beams** 

Feature open staircase

Central heating radiator

Under stairs storage cupboard

TV & telephone points