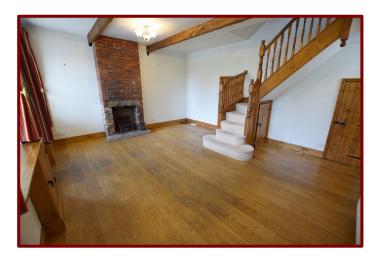

# Double Sized Lounge 5.77m x 4.84m (18ft 11" x 15ft 10")

Two Georgian wood windows to the front of the property

European oak wood flooring

Feature original brick fireplace with open fire

**Exposed Wood beams** 

Feature open staircase

Central heating radiator

Under stairs storage cupboard

TV & telephone points