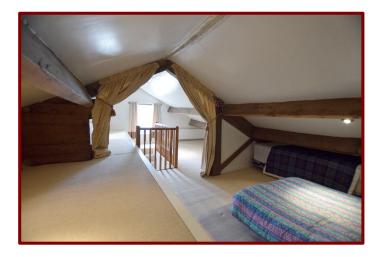

# Double Sized Lounge 5.77m x 4.84m (18ft 11" x 15ft 10")

Two Georgian wood windows to the front of the property

European oak wood flooring

Feature original brick fireplace with open fire

**Exposed Wood beams** 

Feature open staircase

Central heating radiator

Under stairs storage cupboard

TV & telephone points

# Bedroom One 4.93m x 4.30m (16ft 2" x 14ft 1")

Two Georgian wood windows to the front of the property

Carpeted flooring

**Exposed Wood beams** 

Two central heating radiators

TV point

Wardrobe space

Falcon & Foxglove Estate Agents Limited, 9 Manchester Road, Burnley BB11 1HQ