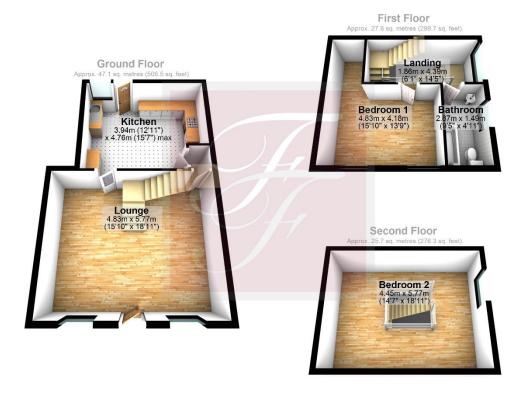

# Double Sized Lounge 5.77m x 4.84m (18ft 11" x 15ft 10")

Two Georgian wood windows to the front of the property

European oak wood flooring

Feature original brick fireplace with open fire

**Exposed Wood beams** 

# Kitchen 4.76m x 3.94m (15ft 7" x 12ft 11")

Double glazed window and door to the rear of the property

Fitted Howdens wall and base unit kitchen

Wooden work surfaces

Stainless steel sink unit

Integrated electric oven and gas hob with cooker hood over

# Landing 4.39m x 1.31m (14ft 4" x 6ft 3")

Double glazed window to the side of the property

# Bedroom One 4.93m x 4.30m (16ft 2" x 14ft 1")

Two Georgian wood windows to the front of the property

Carpeted flooring

**Exposed Wood beams** 

Two central heating radiators

TV point

Wardrobe space

Falcon & Foxglove Estate Agents Limited, 9 Manchester Road, Burnley BB11 1HQ

# Bathroom 2.87m x 1.49m (9ft 4" x 4ft 10")

Double glazed frosted window to the side of the property

Panelled bath with thermostatic shower over

Vanity unit with hand wash basin and low level w.c.

Tiled flooring

# Bedroom Two 6.68m x 4.45m (21ft 11" x 14ft 7")

Double glazed window to the side of the property

Carpeted flooring

Built in storage space

Central heating radiator

**Exterior** 

**Seating Area** 

**Private Parking** 

Tel: 01282 416060 Email: info@falconandfoxglove.co.uk Web: www.falconandfoxglove.co.uk

Total area: approx. 100.6 sq. metres (1082.5 sq. feet)

Please note: Plans are to show room locations only and are not to scale