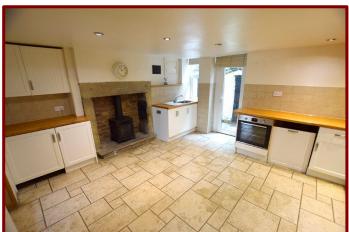

# Kitchen 4.76m x 3.94m (15ft 7" x 12ft 11")

Double glazed window and door to the rear of the property

Fitted Howdens wall and base unit kitchen

Wooden work surfaces

Stainless steel sink unit

Integrated electric oven and gas hob with cooker hood over

Tiled flooring

Feature brick fireplace with wood burning stove

Plumbing for automatic washing machine and dishwasher

Under stairs storage cupboard with boiler

Central heating radiator