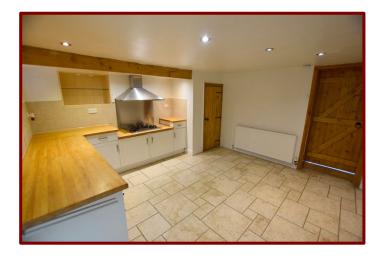

# Kitchen 4.76m x 3.94m (15ft 7" x 12ft 11")

Double glazed window and door to the rear of the property

Fitted Howdens wall and base unit kitchen

Wooden work surfaces

Stainless steel sink unit

Integrated electric oven and gas hob with cooker hood over

Tiled flooring

Feature brick fireplace with wood burning stove

Plumbing for automatic washing machine and dishwasher

Under stairs storage cupboard with boiler

Central heating radiator