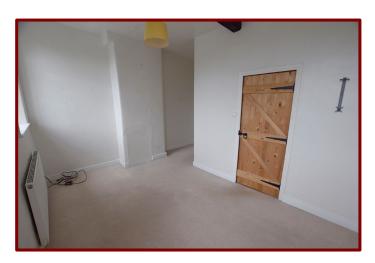

# Bedroom Two 6.68m x 4.45m (21ft 11" x 14ft 7")

Double glazed window to the side of the property

Carpeted flooring

Built in storage space

Central heating radiator

**Exterior** 

**Seating Area** 

**Private Parking** 