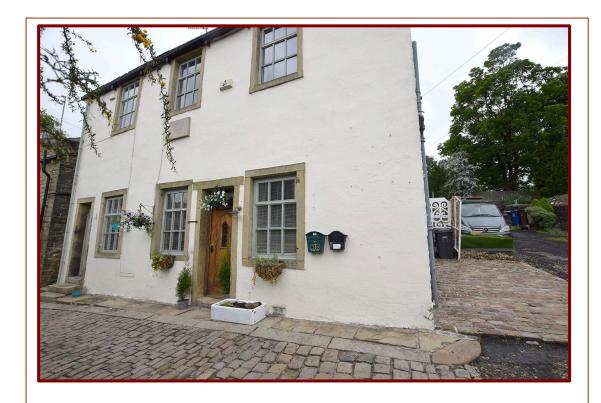

# 38 Church Street, Barrowford BB9 6EB

A rare opportunity to purchase this lovingly restored character property dating back to 1836. The semi-detached property consists of a spacious double lounge, fitted kitchen, two large bedrooms, bathroom, private parking, coal shed and seating area.

Offered with no chain, the property is located in the village of Barrowford and within walking distance of local shops, well regarded eateries and the local park. There are good transport links to Burnley & Pendle and access within a couple of minutes to the M65 Motorway network.

# Bedroom Two 6.68m x 4.45m (21ft 11" x 14ft 7")

Double glazed window to the side of the property

Carpeted flooring

Built in storage space

Central heating radiator

**Exterior** 

**Seating Area** 

**Private Parking** 