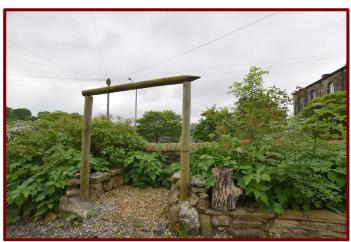

# Bedroom Two 6.68m x 4.45m (21ft 11" x 14ft 7")

Double glazed window to the side of the property

Carpeted flooring

Built in storage space

Central heating radiator

**Exterior** 

**Seating Area** 

**Private Parking** 