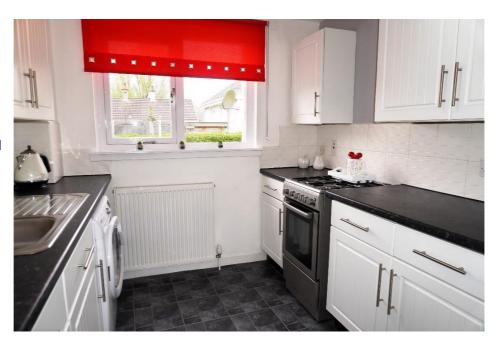

E.K. Business Park 14 Stroud Road East Kilbride G75 0YA

The stylish kitchen overlooks the rear, has white base and wall cabinets and space for all freestanding appliances.

E.K. Business Park 14 Stroud Road East Kilbride G75 0YA