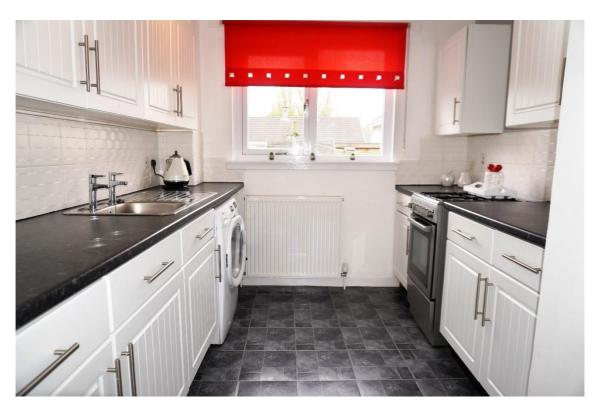

E.K. Business Park 14 Stroud Road East Kilbride G75 0YA

The stylish kitchen overlooks the rear, has white base and wall cabinets and space for all freestanding appliances.

E.K. Business Park 14 Stroud Road East Kilbride G75 0YA