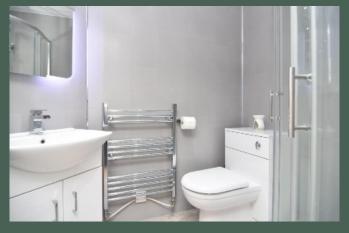

integrated electric oven, gas hob, extractor hood and fridge freezer; double bedroom 1 with built-in wardrobes and upgraded en-suite shower room with fitted storage, LED mirror and heated chrome towel-rail; double bedroom 2 with fitted wardrobes and upgraded bathroom with shower over the bath, fitted storage and heated chrome towel-rail.