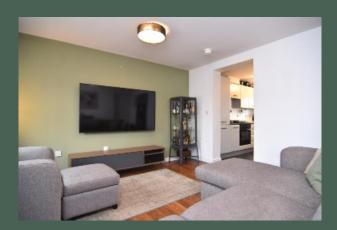

Entered through an exceptionally well-maintained communal stair via the secure door entry system, the accommodation comprises: entrance hall with storage cupboard off; sizeable living room with ample space for a dining table and chairs; modern, well-equipped kitchen with open shelved cupboard, base and wall-mounted units.