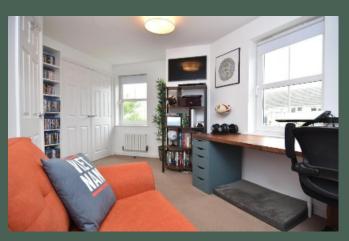

Entered through an exceptionally well-maintained communal stair via the secure door entry system, the accommodation comprises: entrance hall with storage cupboard off; sizeable living room with ample space for a dining table and chairs; modern, well-equipped kitchen with open shelved cupboard, base and wall-mounted units.

integrated electric oven, gas hob, extractor hood and fridge freezer; double bedroom 1 with built-in wardrobes and upgraded en-suite shower room with fitted storage, LED mirror and heated chrome towel-rail; double bedroom 2 with fitted wardrobes and upgraded bathroom with shower over the bath, fitted storage and heated chrome towel-rail.