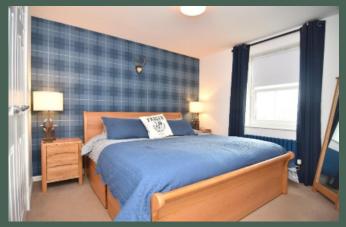

integrated electric oven, gas hob, extractor hood and fridge freezer; double bedroom 1 with built-in wardrobes and upgraded en-suite shower room with fitted storage, LED mirror and heated chrome towel-rail; double bedroom 2 with fitted wardrobes and upgraded bathroom with shower over the bath, fitted storage and heated chrome towel-rail.