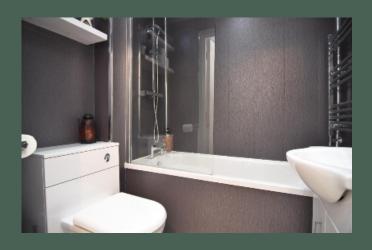

integrated electric oven, gas hob, extractor hood and fridge freezer; double bedroom 1 with built-in wardrobes and upgraded en-suite shower room with fitted storage, LED mirror and heated chrome towel-rail; double bedroom 2 with fitted wardrobes and upgraded bathroom with shower over the bath, fitted storage and heated chrome towel-rail.