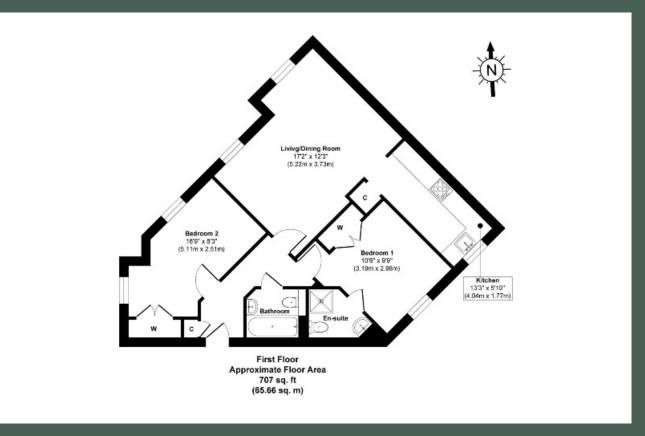

#### Description

69 Burnbrae Road is an immaculately presented, bright and spacious first floor flat which has been updated to a high standard throughout and boasts a private parking space. The property forms part of a modern residential development with excellent transport links into Edinburgh city centre, and a wide array of local amenities.

Entered through an exceptionally well-maintained communal stair via the secure door entry system, the accommodation comprises: entrance hall with storage cupboard off; sizeable living room with ample space for a dining table and chairs; modern, well-equipped kitchen with open shelved cupboard, base and wall-mounted units.

integrated electric oven, gas hob, extractor hood and fridge freezer; double bedroom 1 with built-in wardrobes and upgraded en-suite shower room with fitted storage, LED mirror and heated chrome towel-rail; double bedroom 2 with fitted wardrobes and upgraded bathroom with shower over the bath, fitted storage and heated chrome towel-rail.

There is gas central heating and double glazing throughout.

Externally there are manicured communal grounds and a private residents carpark with one allocated space, and ample unrestricted street parking.