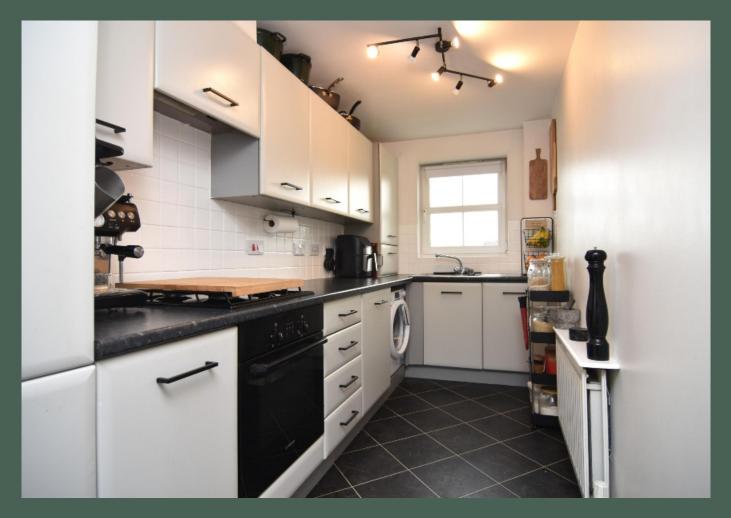

Entered through an exceptionally well-maintained communal stair via the secure door entry system, the accommodation comprises: entrance hall with storage cupboard off; sizeable living room with ample space for a dining table and chairs; modern, well-equipped kitchen with open shelved cupboard, base and wall-mounted units.

integrated electric oven, gas hob, extractor hood and fridge freezer; double bedroom 1 with built-in wardrobes and upgraded en-suite shower room with fitted storage, LED mirror and heated chrome towel-rail; double bedroom 2 with fitted wardrobes and upgraded bathroom with shower over the bath, fitted storage and heated chrome towel-rail.