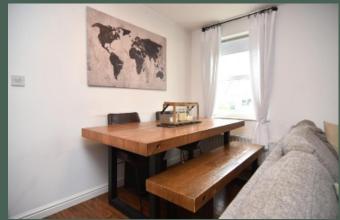

Entered through an exceptionally well-maintained communal stair via the secure door entry system, the accommodation comprises: entrance hall with storage cupboard off; sizeable living room with ample space for a dining table and chairs; modern, well-equipped kitchen with open shelved cupboard, base and wall-mounted units.