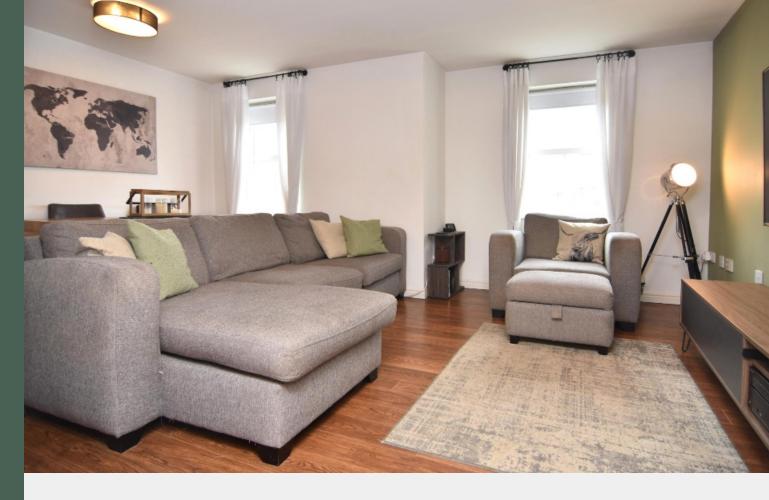

Entered through an exceptionally well-maintained communal stair via the secure door entry system, the accommodation comprises: entrance hall with storage cupboard off; sizeable living room with ample space for a dining table and chairs; modern, well-equipped kitchen with open shelved cupboard, base and wall-mounted units.