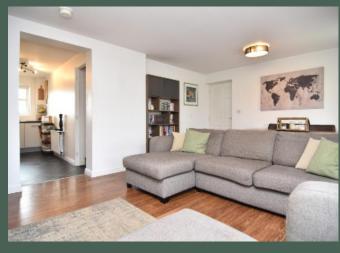

Entered through an exceptionally well-maintained communal stair via the secure door entry system, the accommodation comprises: entrance hall with storage cupboard off; sizeable living room with ample space for a dining table and chairs; modern, well-equipped kitchen with open shelved cupboard, base and wall-mounted units.