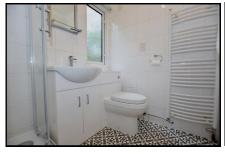

#### 2-Bedroom Park Home - approx 26' x 16'

Accommodation & approximate room dimensions:

- Wessex Park Home circa 1998
- Kitchen: approx 12'8" x 5'6". Range of floor & wall cupboards. Built-in oven & hob. Space for washing machine & tall fridge/freezer. Wall mounted gas combination boiler. Door to garden.
- Lounge: approx 14'8" x 10'5". Feature fireplace.
  Door to garden.
- Inner Hall
- Bedroom 1: approx 10' x 7'8". Fitted wardrobes.
- Bedroom 2: approx 8'2" x 6'2"
- Shower Room: Shower cubicle, vanity wash basin & WC. Heated towel rail.
- Gas Central Heating (system untested)
- PVCu Double-Glazing
- Private Garden. Metal Shed
- Parking
- Age Restriction 45+ Pets considered
- Small Residential Park close to local amenities & near to Bournemouth Town Centre