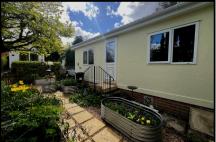

#### 2-Bedroom Park Home - approx 26' x 16'

Accommodation & approximate room dimensions:

- Wessex Park Home circa 1998
- Kitchen: approx 12'8" x 5'6". Range of floor & wall cupboards. Built-in oven & hob. Space for washing machine & tall fridge/freezer. Wall mounted gas combination boiler. Door to garden.
- Lounge: approx 14'8" x 10'5". Feature fireplace.
  Door to garden.
- Inner Hall
- Bedroom 1: approx 10' x 7'8". Fitted wardrobes.
- Bedroom 2: approx 8'2" x 6'2"
- Shower Room: Shower cubicle, vanity wash basin & WC. Heated towel rail.
- Gas Central Heating (system untested)
- PVCu Double-Glazing
- Private Garden. Metal Shed
- Parking
- Age Restriction 45+ Pets considered
- Small Residential Park close to local amenities & near to Bournemouth Town Centre

# **Convenient Location**

Pitch Fee: approx £255.30 per month Subject to Annual Review

Council Tax Band: 'A' Tenure: 1983 Mobile Homes Act Agreement

Price: £105,000