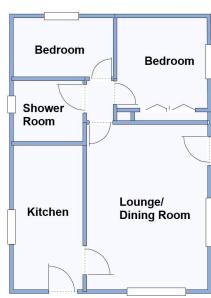

#### 2-Bedroom Park Home - approx 26' x 16'

Accommodation & approximate room dimensions:

- Wessex Park Home circa 1998
- Kitchen: approx 12'8" x 5'6". Range of floor & wall cupboards. Built-in oven & hob. Space for washing machine & tall fridge/freezer. Wall mounted gas combination boiler. Door to garden.
- Lounge: approx 14'8" x 10'5". Feature fireplace.
  Door to garden.
- Inner Hall
- Bedroom 1: approx 10' x 7'8". Fitted wardrobes.
- Bedroom 2: approx 8'2" x 6'2"
- Shower Room: Shower cubicle, vanity wash basin & WC. Heated towel rail.
- Gas Central Heating (system untested)
- PVCu Double-Glazing
- Private Garden. Metal Shed
- Parking
- Age Restriction 45+ Pets considered
- Small Residential Park close to local amenities & near to Bournemouth Town Centre