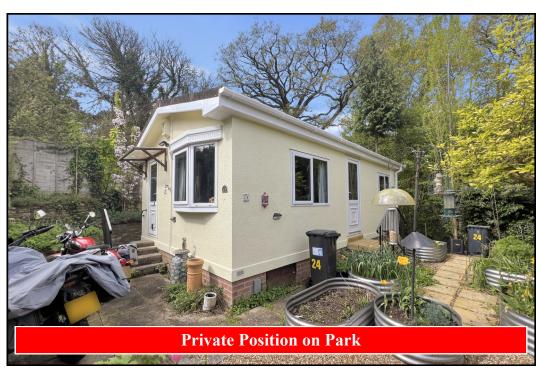

## 24 Redhill Park, Wimborne Road, Redhill, Bournemouth. BH10 7BW

This drawing has been prepared for diagrammatic purpose only. Not to scale.

#### 2-Bedroom Park Home - approx 26' x 16'

Accommodation & approximate room dimensions:

- Wessex Park Home circa 1998
- Kitchen: approx 12'8" x 5'6". Range of floor & wall cupboards. Built-in oven & hob. Space for washing machine & tall fridge/freezer. Wall mounted gas combination boiler. Door to garden.
- Lounge: approx 14'8" x 10'5". Feature fireplace.
  Door to garden.
- Inner Hall
- Bedroom 1: approx 10' x 7'8". Fitted wardrobes.
- Bedroom 2: approx 8'2" x 6'2"
- Shower Room: Shower cubicle, vanity wash basin & WC. Heated towel rail.
- Gas Central Heating (system untested)
- PVCu Double-Glazing
- Private Garden. Metal Shed
- Parking
- Age Restriction 45+ Pets considered
- Small Residential Park close to local amenities & near to Bournemouth Town Centre

# **Convenient Location**

Pitch Fee: approx £255.30 per month Subject to Annual Review

Council Tax Band: 'A' Tenure: 1983 Mobile Homes Act Agreement

Price: £105,000