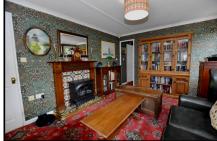

#### 2-Bedroom Park Home - approx 26' x 16'

Accommodation & approximate room dimensions:

- Wessex Park Home circa 1998
- Kitchen: approx 12'8" x 5'6". Range of floor & wall cupboards. Built-in oven & hob. Space for washing machine & tall fridge/freezer. Wall mounted gas combination boiler. Door to garden.
- Lounge: approx 14'8" x 10'5". Feature fireplace.
  Door to garden.
- Inner Hall
- Bedroom 1: approx 10' x 7'8". Fitted wardrobes.
- Bedroom 2: approx 8'2" x 6'2"
- Shower Room: Shower cubicle, vanity wash basin & WC. Heated towel rail.
- Gas Central Heating (system untested)
- PVCu Double-Glazing
- Private Garden. Metal Shed
- Parking
- Age Restriction 45+ Pets considered
- Small Residential Park close to local amenities & near to Bournemouth Town Centre