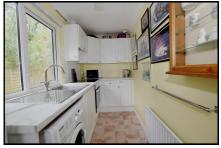

#### 2-Bedroom Park Home - approx 26' x 16'

Accommodation & approximate room dimensions:

- Wessex Park Home circa 1998
- Kitchen: approx 12'8" x 5'6". Range of floor & wall cupboards. Built-in oven & hob. Space for washing machine & tall fridge/freezer. Wall mounted gas combination boiler. Door to garden.
- Lounge: approx 14'8" x 10'5". Feature fireplace.
  Door to garden.
- Inner Hall
- Bedroom 1: approx 10' x 7'8". Fitted wardrobes.
- Bedroom 2: approx 8'2" x 6'2"
- Shower Room: Shower cubicle, vanity wash basin & WC. Heated towel rail.
- Gas Central Heating (system untested)
- PVCu Double-Glazing
- Private Garden. Metal Shed
- Parking
- Age Restriction 45+ Pets considered
- Small Residential Park close to local amenities & near to Bournemouth Town Centre