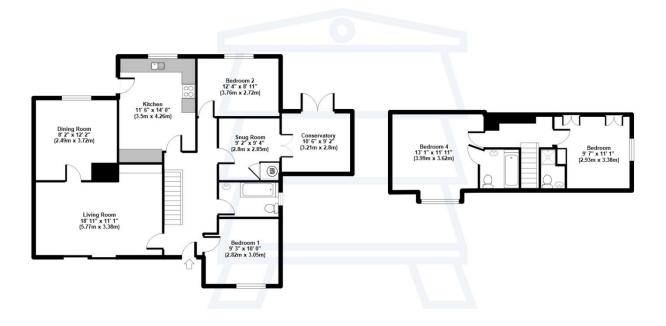

#### Living Room - 18' 11" x 11' 1" (5.77m x 3.38m)

Spacious living room with patio doors leading out to the front entrance balcony that has stunning views over Glastonbury. Decorative fireplace and a door leading through to the dining room.

#### Kitchen - 11' 6" x 14' 0" (3.5m x 4.26m)

Rear aspect Kitchen with base and wall units for plenty of storage and 1.5 stainless steel kitchen sink with double glazed window above that looks out to the rear garden. Oven with gas hob and extractor hood above. There is a door that leads out to the rear garden from the kitchen.

**Dining Room - 8' 2'' x 12' 2'' (2.49m x 3.72m)** Rear aspect with doors through to the living room and kitchen, double glazed windows looking out to the rear garden.

#### Snug Room - 9' 2" x 9' 4" (2.8m x 2.85m)

Smaller living space with a built in cupboard that houses the boiler, this room leads through to the conservatory.

Conservatory - 10' 6" x 9' 2" (3.21m x 2.8m)

#### Bedroom 1 - 9' 3" x 10' 0" (2.82m x 3.05m)

Front Bedroom with double glazed windows and radiator.

#### Bedroom 2 - 12' 4" x 8' 11" (3.76m x 2.72m)

Rear aspect bedroom with double glazed windows and radiator.

- Stunning Views Over Glastonbury
- 4 Bedrooms
- Living & Dining Room
- Spacious Fitted Kitchen with Plenty of Storage Space
- Family Bathroom & 2 En-suites

#### Family Bathroom - 9' 2" x 5' 5" (2.8m x 1.64m)

Bathroom suite including a bath with shower attachment, toilet, wash hand basin with mirror cabinet above, a towel rail and heater.

#### Second Floor

**Bedroom 3 - 9' 7" x 11' 1" (2.93m x 3.38m)** Bedroom with double glazed windows, built in cupboard and ensuite with shower cubicle, wash hand basin and toilet.

#### Bedroom 4 - 13' 1" x 11' 11" (3.99m x 3.62m)

Bedroom with dormer that has beautiful views across Glastonbury and beyond. Ensuite with white bathroom suite, wash hand basin and toilet.