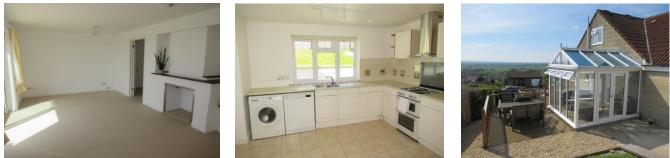

#### Living Room - 18' 11" x 11' 1" (5.77m x 3.38m)

Spacious living room with patio doors leading out to the front entrance balcony that has stunning views over Glastonbury. Decorative fireplace and a door leading through to the dining room.

#### Kitchen - 11' 6" x 14' 0" (3.5m x 4.26m)

Rear aspect Kitchen with base and wall units for plenty of storage and 1.5 stainless steel kitchen sink with double glazed window above that looks out to the rear garden. Oven with gas hob and extractor hood above. There is a door that leads out to the rear garden from the kitchen.

Side aspect conservatory with doors out to the rear garden and views looking out over Glastonbury.