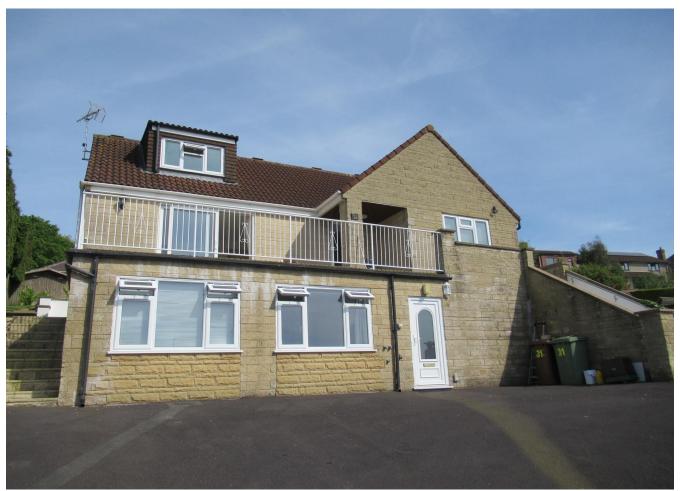

## Hexton Road, Glastonbury - 4 Bed Maisonette

# Hexton Road, Glastonbury, BA6 8HL Monthly Rental Of £1,650

4 Bed with stunning views over Glastonbury and beyond. Living room with decorative fireplace, dining room, spacious kitchen, family bathroom and two en-suites, conservatory, garden with decking, lawn and gravel area, EPC-C, CTB-E.

#### <u>Outside</u>

Parking for one car on the shared driveway. Rear garden with lawn, gravel area and decking seating area next to the conservatory. The front of the property is retained for the landlord's use. Hedges and trees maintained by the landlord.