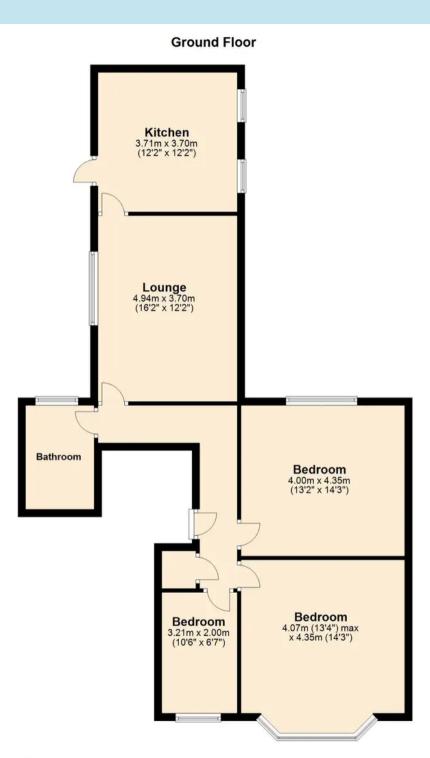

### <u>Apartment 1</u> - G/Floor - 2 Bed - 871 sq.ft.

Lounge 16'1 x 13'1 Dining Room 17'7 x 11'9 Kitchen 11'8 x 11'7 Bedroom 1 13'11 x 12'4 Bedroom 2 9'8 x 6'2

# <u>Apartment 4</u> - G/Floor - Studio - 269 sq.ft.

Lounge/Bedroom 15'7 x 9'8 Kitchen 7'7 x 5'3 Bathroom