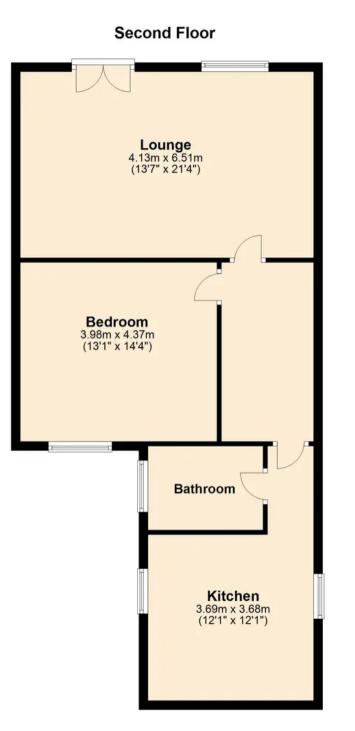

### <u>Apartment 3</u> - Top Flr - 2 Bed - 828 sq.ft.

Lounge 21'2 x 13'2 Kitchen 12'1 x 12' Bedroom 14'10 x 13'2 Bathroom