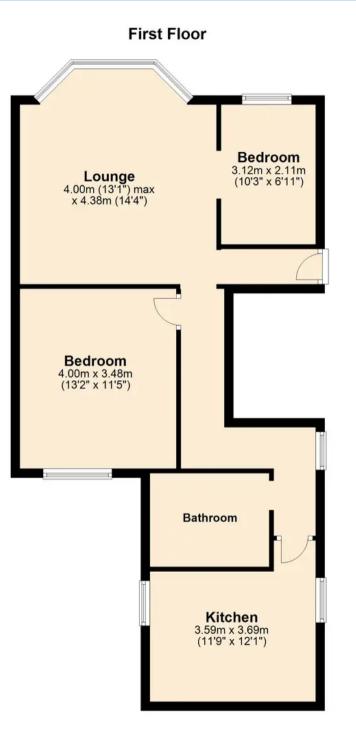

### <u>Apartment 2</u> - F/Floor - 1 Bed - 721 sq.ft.

Lounge 16'6 x 14'3 Kitchen 12'8 x 8' Dining Room 12' x 6'11 Bathroom

### <u>Apartment 3</u> - Top Flr - 2 Bed - 828 sq.ft.

Lounge 21'2 x 13'2 Kitchen 12'1 x 12' Bedroom 14'10 x 13'2 Bathroom