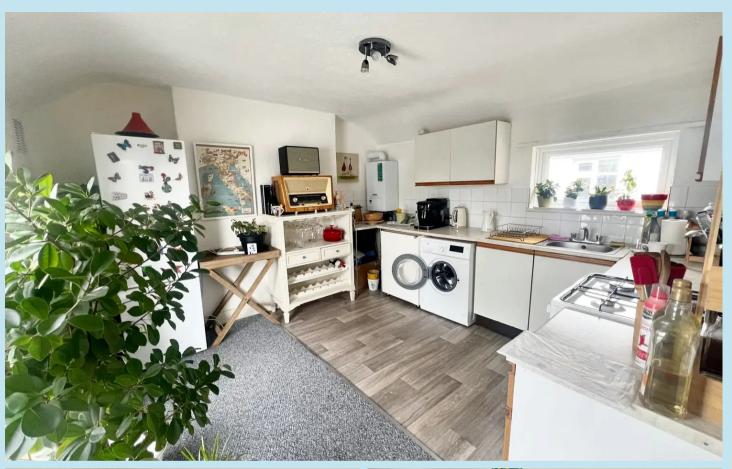

### <u>Apartment 2</u> - F/Floor - 1 Bed - 721 sq.ft.

Lounge 16'6 x 14'3 Kitchen 12'8 x 8' Dining Room 12' x 6'11 Bathroom