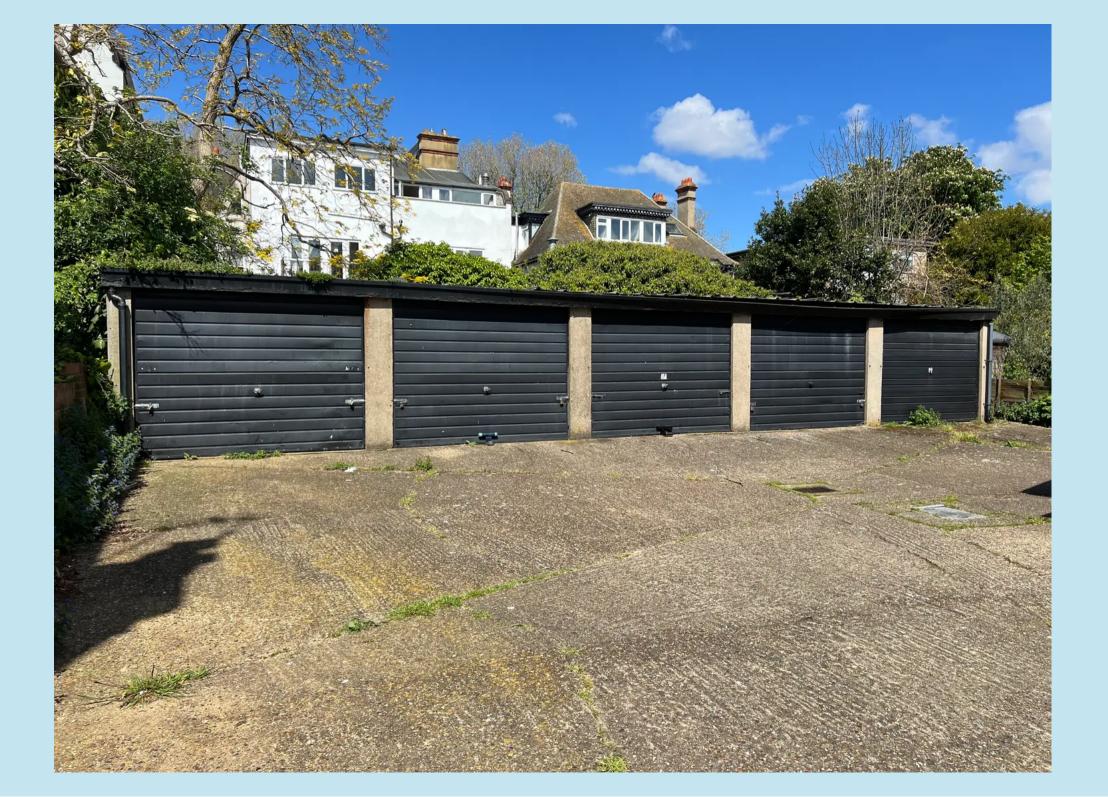

#### Garages

#### Parking Spaces

To the rear of the building there are 5 garages that are all currently rented out.

The plot includes extensive front and rear gardens with private driveway leading to a terrace of 5 lock-up garages, which are all individually let on annual licences.

#### **INCOME**

Three of the apartments are let with the ground floor studio currently vacant and being offered on the market to rent. The combined potential income for the apartments when all let, including the garages, is approximately £40,000 plus a further £4,250 for the five garages.