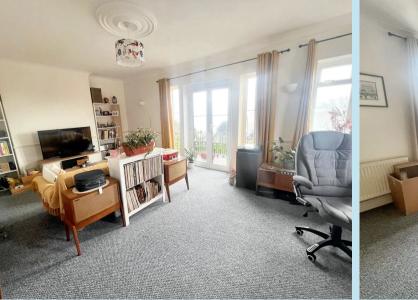

### <u>Apartment 1</u> - G/Floor - 2 Bed - 871 sq.ft.

Lounge 16'1 x 13'1 Dining Room 17'7 x 11'9 Kitchen 11'8 x 11'7 Bedroom 1 13'11 x 12'4 Bedroom 2 9'8 x 6'2

### <u>Apartment 3</u> - Top Flr - 2 Bed - 828 sq.ft.

Lounge 21'2 x 13'2 Kitchen 12'1 x 12' Bedroom 14'10 x 13'2 Bathroom