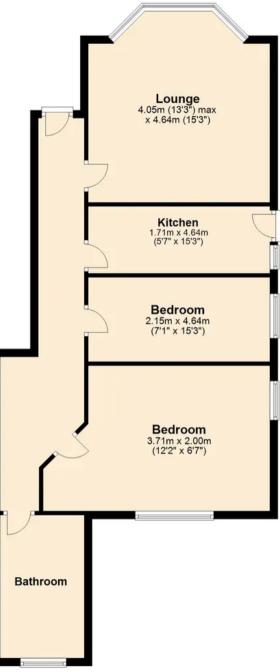

### Ground Floor

Flat 1 Imperial Manor, 34 Clifftown Parade, Southend on Sea

# **Ground Floor** Lounge 4.79m (15'8") max x 4.64m (15'3") Kitchen 2.66m x 3.22m (8'9" x 10'7") Bathroom Bedroom 2.21m x 3.22m (7'3" x 10'7") Bedroom 4.38m x 4.64m (14'5" x 15'3")

Flat 2 Imperial Manor, 34 Clifftown Parade, Southend on Sea