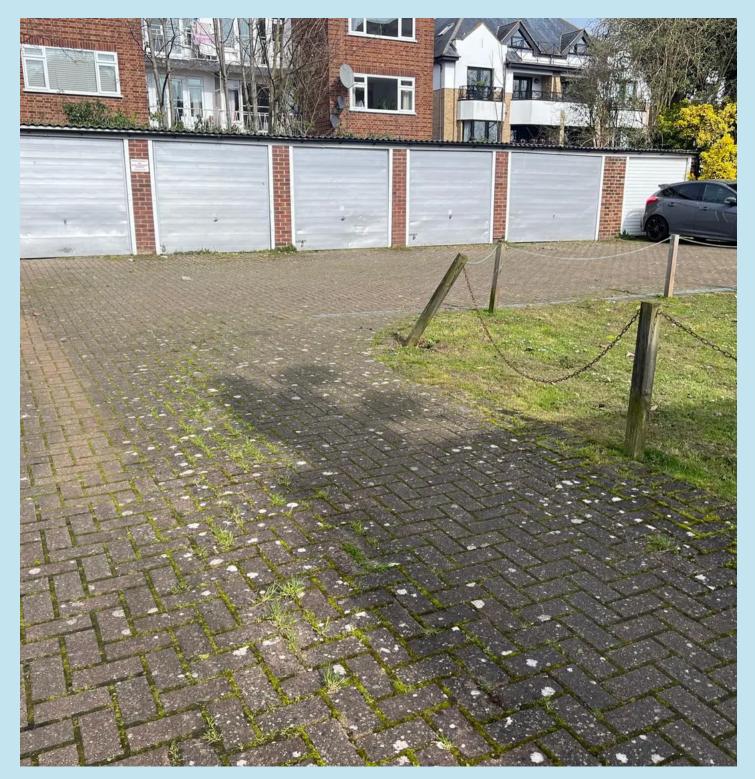

#### Garage

7 Parking Spaces

7 Fully let lock-up garages in a block at the rear of the property with additional parking area.