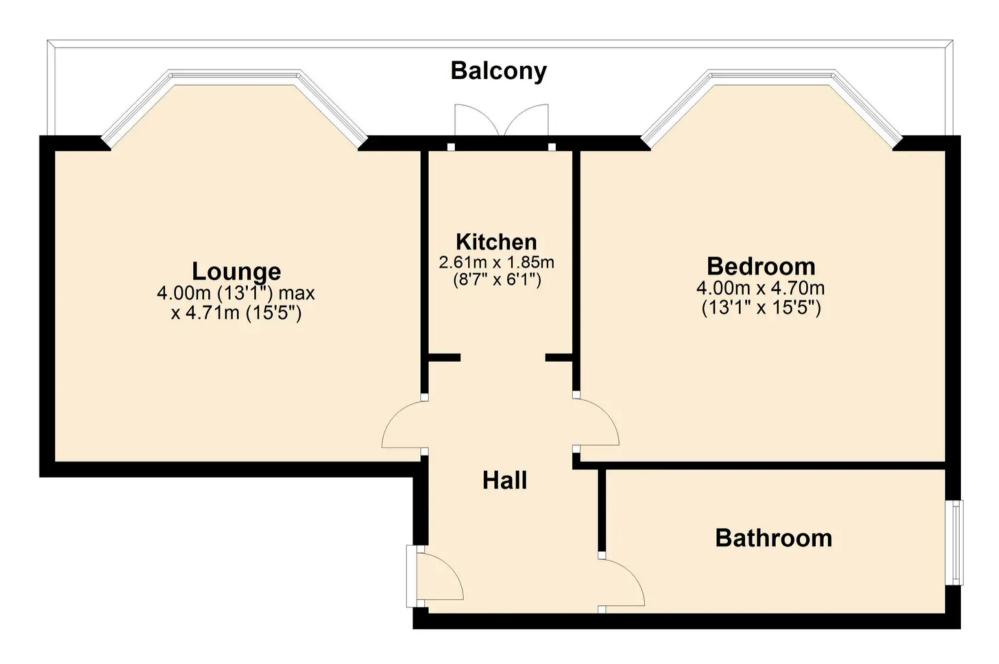

#### **First Floor**

Flat 3, Imperial Manor, 34 Clifftown Parade, Southend on Sea

Flat 4 Imperial Manor, 34 Clifftown Parade, Southend on Sea

Flat 5 Imperial Manor, 34 Clifftown Parade, Southend on Sea

## **Second Floor Bedroom** 4.04m x 4.41m (13'3" x 14'6") Kitchen .58m x 1.13n (8'6" x 3'8") **Bathroom Lounge** 4.08m x 4.34m (13'4" x 14'3")

Flat 6 Imperial Manor, 34 Clifftown Parade, Southend on Sea