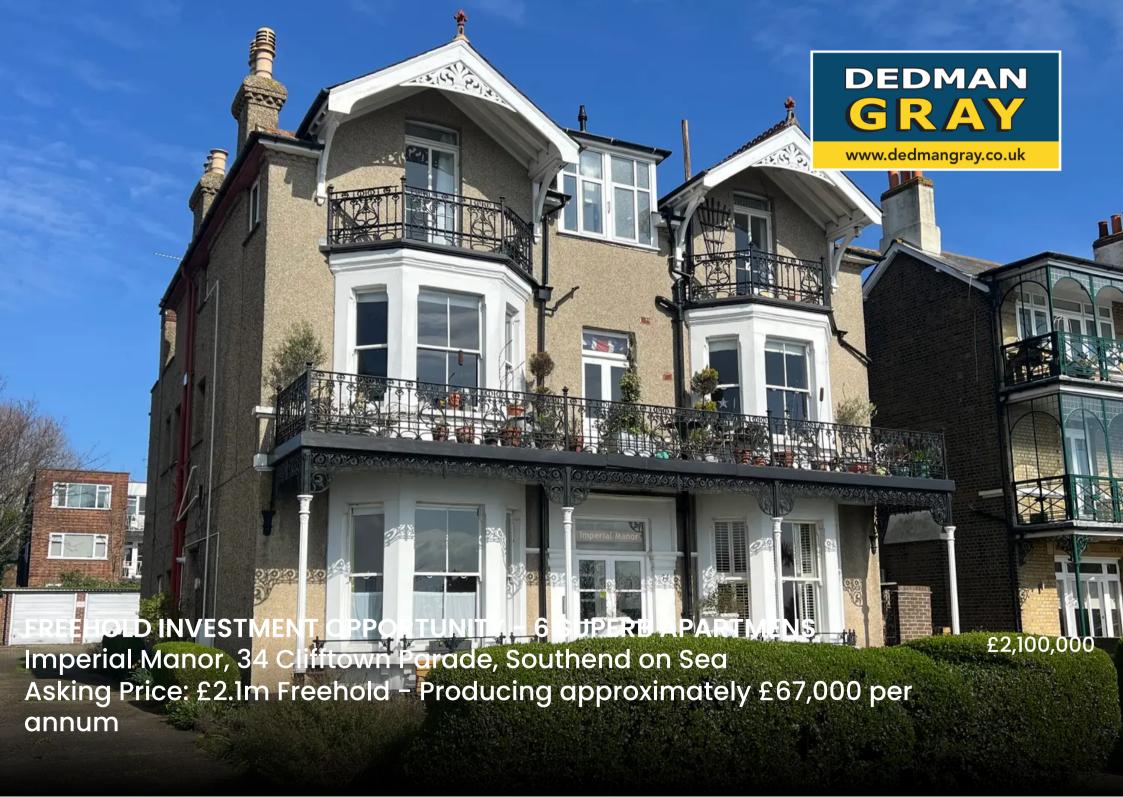

Standing in one of the most sought after locations with its picturesque settings in the conservation area is this impressive **FREEHOLD INVESTMENT OPPORTUNITY**.

This superb residential investment with its picturesque settings offers six apartments with clifftop and panoramic sea views.

- Superb Investment Opportunity
- Sought after conservation area
- Comprising 6 one and two bed apartments
- Idyllic seafront location
- 7 Garages in a block to rear
- All apartments are tenanted
- This is a rare opportunity to acquire an entire freehold double fronted block in this prime residential location overlooking the Thames estuary.

#### **INCOME**

This investment currently produces approximately £67,000 per annum and offers great potential for a further uplift in the rental income.