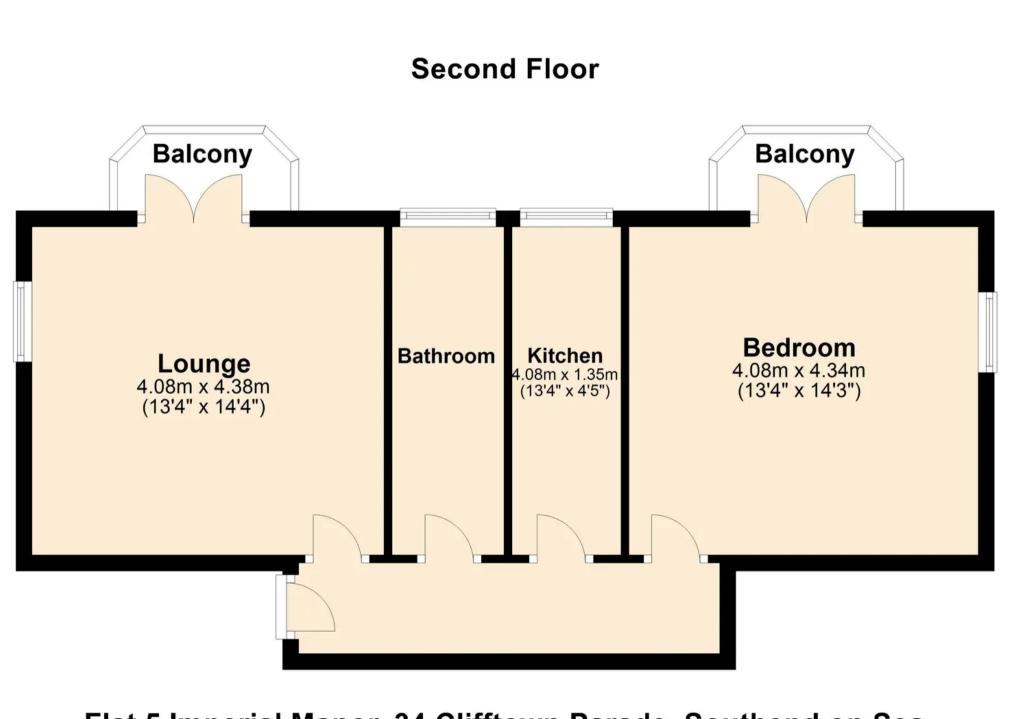

#### Apartment 6 - 1 Bed 2nd Flr - 462 sq.ft

Lounge - 13'9 x 13'2

Kitchen - 7'9 x 3'7

Bedroom - 14'4 x 12'9 Bathroom

## **Second Floor Bedroom** 4.04m x 4.41m (13'3" x 14'6") Kitchen .58m x 1.13n (8'6" x 3'8") **Bathroom Lounge** 4.08m x 4.34m (13'4" x 14'3")

Flat 6 Imperial Manor, 34 Clifftown Parade, Southend on Sea