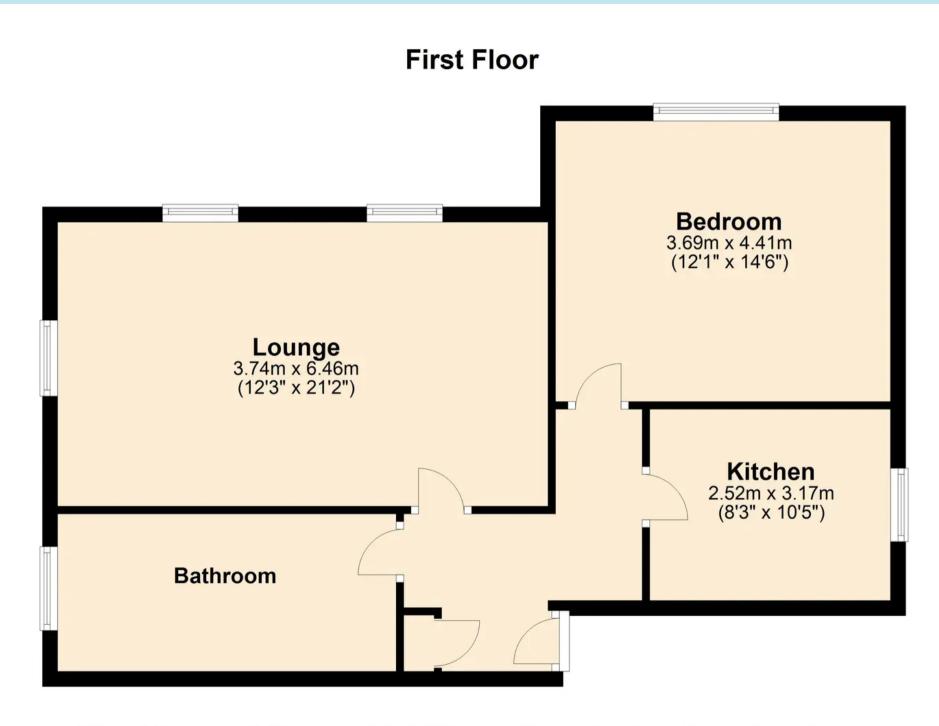

#### Apartment 4 - 1 Bed F/ Floor - 796 sq.ft.

Lounge/diner - 22'6 x 11'9

Kitchen - 11'5 x 7'9

Bedroom - 14'4 x 11'9

Bathroom - 14'7 x 6'8

#### **First Floor**

Flat 3, Imperial Manor, 34 Clifftown Parade, Southend on Sea

Flat 4 Imperial Manor, 34 Clifftown Parade, Southend on Sea

Flat 5 Imperial Manor, 34 Clifftown Parade, Southend on Sea