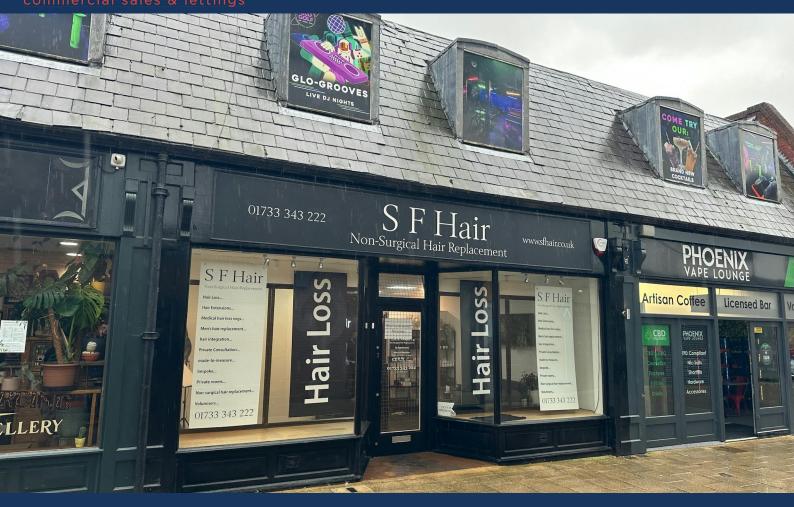

# 7 Wentworth Street

Peterborough, PE1 1DH

#### Description

7 Wentworth is a well located retail unit just off Bridge Street, the main pedestrianized High Street in Peterborough. The entrance features a personnel door with dual shop frontage, leading to the ground floor retail area. Presently, it consists of several private treatment rooms constructed with stud partitions that can be dismantled to create an expansive operational space. Additional spaces include a kitchen, storage facilities and a single welfare facility.

#### Location

Wentworth St is just off Bridge St a vibrant and bustling area in Peterborough city centre, the property itself adjoins a muse of other retailers and close by are plenty of shops, restaurants, bars and entertainment venues.