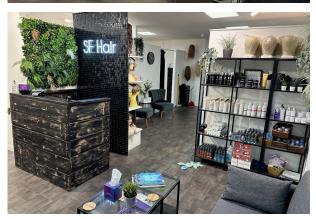

#### Description

7 Wentworth is a well located retail unit just off Bridge Street, the main pedestrianized High Street in Peterborough. The entrance features a personnel door with dual shop frontage, leading to the ground floor retail area. Presently, it consists of several private treatment rooms constructed with stud partitions that can be dismantled to create an expansive operational space. Additional spaces include a kitchen, storage facilities and a single welfare facility.