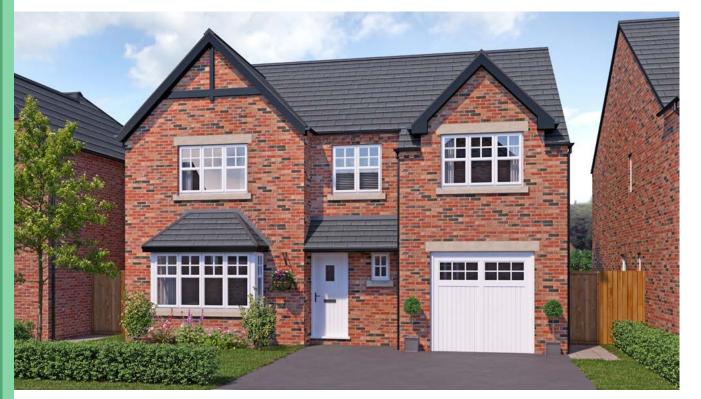

# The Cranbourne

4 bedroom detached house with integral single garage

### Ground floor

| Lounge             | 12'9" x 16'8" (into bay) |
|--------------------|--------------------------|
| Kitchen            | 13'10" x 11'9"           |
| Dining/Family Area | 12'9" x 12'10"           |
| Utility            | 5'1" x 8'4"              |
| WC                 | 4'6" x 4'3"              |
| Garage             | 9'10" x 19'8"            |

## First floor

| Master Bedroom | 9'8" x 14'4"   |
|----------------|----------------|
| En Suite       | 5'6" x 8'1"    |
| Bedroom 2      | 12'9" x 10'11" |
| En Suite 2     | 4'10" x 7'1"   |
| Bedroom 3      | 13'10" x 9'2"  |
| Bedroom 4      | 13'2" x 8'7"   |
| Bathroom       | 7'7" x 7'1"    |

#### Please note that front door will be black

4 bedroom detached house with integral single garage