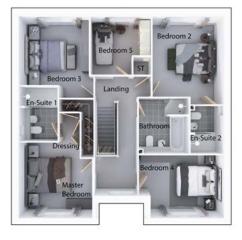

# Arrangement of the homes

#### First floor

eddon Homes.co.uk

| Master Bedroom | 9'9" x 10'4" |
|----------------|--------------|
| En Suite       | 5'6" x 8'0"  |
| Bedroom 2      | 9'5" x 9'6"  |
| Bedroom 3      | 7'8" x 8'6"  |
| Bathroom       | 7'4" x 5'7"  |

#### Second floor

eddon Homes.co.uk

| Master Bedroom | 10'3" x 11'8" |
|----------------|---------------|
| En Suite       | 8'0" x 5'6"   |

## First floor

| Master Bedroom | 9'8" x 14'4"   |
|----------------|----------------|
| En Suite       | 5'6" x 8'1"    |
| Bedroom 2      | 12'9" x 10'11" |
| En Suite 2     | 4'10" x 7'1"   |
| Bedroom 3      | 13'10" x 9'2"  |
| Bedroom 4      | 13'2" x 8'7"   |
| Bathroom       | 7'7" x 7'1"    |

## First floor

eddon Homes.co.uk

| Master Bedroom | 9'9" x 12'9"  |
|----------------|---------------|
| En Suite       | 5'6" x 7'11"  |
| Bedroom 2      | 12'10" x 9'4" |
| Bedroom 3      | 11'7" x 9'4"  |
| Bedroom 4      | 9'2" x 10'3"  |
| Bathroom       | 5'6" x 7'3"   |

## First floor

| Master Bedroom | 13'5" x 10'2" |
|----------------|---------------|
| En Suite       | 5'6" x 8'1"   |
| Bedroom 2      | 11'0" x 9'5"  |
| Bedroom 3      | 9'3" x 9'1"   |
| Bedroom 4      | 6'7" x 10'1"  |
| Bathroom       | 7'3" x 5'6"   |

#### Please note that front door will be black

First floor

| Master Bedroom | 10'3" x 10'1"  |
|----------------|----------------|
| En Suite       | 8'5" x 5'6"    |
| Bedroom 2      | 11'4" x 10'7"  |
| En Suite 2     | 7'1" x 6'1"    |
| Bedroom 3      | 11'11" x 10'5" |
| Bedroom 4      | 11'0" x 9'3"   |
| Bathroom       | 6'10" x 7'6"   |

# First floor

| Master Bedroom | 9'11" x 12'6" |
|----------------|---------------|
| En Suite       | 8'3" x 5'6"   |
| Bedroom 2      | 12'11" x 9'2" |
| En Suite 2     | 4'10" x 7'1"  |
| Bedroom 3      | 11'3" x 9'10" |
| Bedroom 4      | 12'0" x 8'8"  |
| Bathroom       | 8'8" x 7'5"   |

Master Bedroom Dressing Landing Bathroom

Bedroom 2

| Master Bedroom | 9'11" x 9'10" |
|----------------|---------------|
| En Suite       | 7'11" x 5'6"  |
| Bedroom 2      | 10'7" x 8'6"  |
| Bedroom 3      | 9'9" x 9'7"   |
| Bedroom 4      | 10'11" x 8'0" |
| Bathroom       | 9'9" x 5'6"   |

#### Please note that front door will be black

First floor

| Master Bedroom | 15'0" x 10'10" |
|----------------|----------------|
| En Suite       | 5'6" x 7'11"   |
| Bedroom 2      | 10'5" x 13'11" |
| En Suite 2     | 4'10" x 7'7"   |
| Bedroom 3      | 10'5" x 13'4"  |
| Bedroom 4      | 9'9" x 13'6"   |
| Bedroom 5      | 10'3" x 10'5"  |
| Bathroom       | 8'3" x 7'6"    |

#### First floor

| 10'11" x 11'1" |
|----------------|
| 5'6" x 8'1"    |
| 10'7" x 11'11" |
| 4'10" x 7'1"   |
| 10'5" x 12'1"  |
| 12'8" x 9'2"   |
| 9'1" x 8'7"    |
| 7'6" x 8'3"    |
|                |