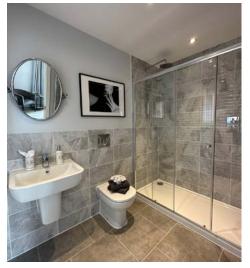

**Bathrooms, En Suites and Cloakrooms** Stylish white sanitary ware from Ideal Standard mostly incorporated within a tiled boxed unit with laminate over shelf to selected rooms. Glazed shower cubicles with thermostatic mains showers with rainfall shower head where applicable (except second en suite which will be electric to properties with combi boilers). Mixers to all baths. Chromium plated ceramic disk taps. Half height European wall tiling around bath and full height to shower cubicles with splash back elsewhere to tiler's discretion. Chrome LED downlights and heated towel rail to all en suites & bathrooms (excludes cloaks).