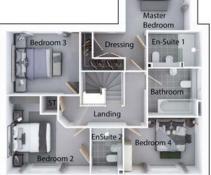

# The Belgrave

#### 4 bedroom detached house with detached single garage

### Ground floor

| Lounge          | 12'3" x 18  | '2" (into bay) |
|-----------------|-------------|----------------|
| Study/Snug      | 10'10" x 12 | '0" (into bay) |
| Kitchen         | 1           | 1'1" x 10'8"   |
| Dining/Family A | rea 19      | )'10" x 10'1"  |
| Utility         |             | 6'0" x 5'4"    |
| WC              |             | 4'6" x 4'4"    |

#### Please note that front door will be black

First floor

| Master Bedroom | 10'3" x 10'1"  |
|----------------|----------------|
| En Suite       | 8'5" x 5'6"    |
| Bedroom 2      | 11'4" x 10'7"  |
| En Suite 2     | 7'1" x 6'1"    |
| Bedroom 3      | 11'11" x 10'5" |
| Bedroom 4      | 11'0" x 9'3"   |
| Bathroom       | 6'10" x 7'6"   |