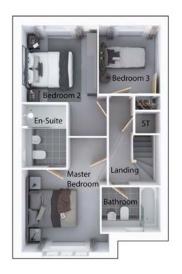

#### Ground floor

| Living Area         | 17'5" x 9'8"    |
|---------------------|-----------------|
| Kitchen/Dining Area | 10'11" x 12'10" |
| Utility             | 4'6" x 5'3"     |
| WC                  | 4'5" x 4'6"     |
|                     |                 |

#### First floor

eddon Homes.co.uk

| Master Bedroom | 9'9" x 10'4" |
|----------------|--------------|
| En Suite       | 5'6" x 8'0"  |
| Bedroom 2      | 9'5" x 9'6"  |
| Bedroom 3      | 7'8" x 8'6"  |
| Bathroom       | 7'4" x 5'7"  |