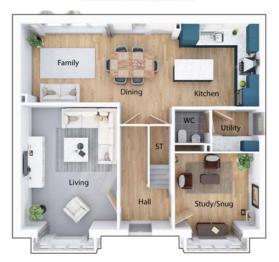

4 bedroom detached house with integral single garage

## Ground floor

| Lounge             | 10'4" x 20'10" |
|--------------------|----------------|
| Kitchen            | 11'9" x 9'0"   |
| Dining/Family Area | 11'9" x 14'8"  |
| Utility            | 5'3" x 5'4"    |
| WC                 | 4'7" x 4'4"    |