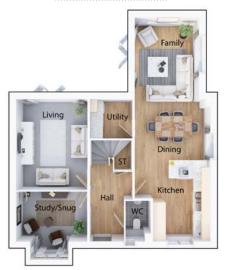

# The Belgrave

#### 4 bedroom detached house with detached single garage

### Ground floor

| Lounge          | 12'3" x 18  | '2" (into bay) |
|-----------------|-------------|----------------|
| Study/Snug      | 10'10" x 12 | '0" (into bay) |
| Kitchen         | 1           | 1'1" x 10'8"   |
| Dining/Family A | rea 19      | )'10" x 10'1"  |
| Utility         |             | 6'0" x 5'4"    |
| WC              |             | 4'6" x 4'4"    |

#### Please note that front door will be black

First floor

| Master Bedroom | 10'3" x 10'1"  |
|----------------|----------------|
| En Suite       | 8'5" x 5'6"    |
| Bedroom 2      | 11'4" x 10'7"  |
| En Suite 2     | 7'1" x 6'1"    |
| Bedroom 3      | 11'11" x 10'5" |
| Bedroom 4      | 11'0" x 9'3"   |
| Bathroom       | 6'10" x 7'6"   |