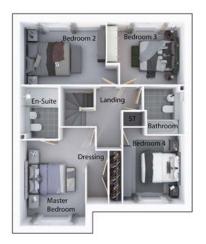

## First floor

| Master Bedroom | 9'8" x 14'4"   |
|----------------|----------------|
| En Suite       | 5'6" x 8'1"    |
| Bedroom 2      | 12'9" x 10'11" |
| En Suite 2     | 4'10" x 7'1"   |
| Bedroom 3      | 13'10" x 9'2"  |
| Bedroom 4      | 13'2" x 8'7"   |
| Bathroom       | 7'7" x 7'1"    |

## First floor

eddon Homes.co.uk

| Master Bedroom | 9'9" x 12'9"  |
|----------------|---------------|
| En Suite       | 5'6" x 7'11"  |
| Bedroom 2      | 12'10" x 9'4" |
| Bedroom 3      | 11'7" x 9'4"  |
| Bedroom 4      | 9'2" x 10'3"  |
| Bathroom       | 5'6" x 7'3"   |