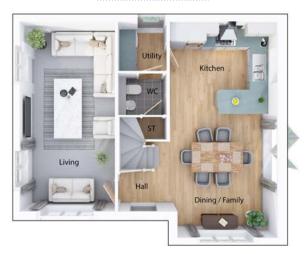

# The Cranbourne

4 bedroom detached house with integral single garage

### Ground floor

| Lounge             | 12'9" x 16'8" (into bay) |
|--------------------|--------------------------|
| Kitchen            | 13'10" x 11'9"           |
| Dining/Family Area | 12'9" x 12'10"           |
| Utility            | 5'1" x 8'4"              |
| WC                 | 4'6" x 4'3"              |
| Garage             | 9'10" x 19'8"            |

## First floor

| Master Bedroom | 9'8" x 14'4"   |
|----------------|----------------|
| En Suite       | 5'6" x 8'1"    |
| Bedroom 2      | 12'9" x 10'11" |
| En Suite 2     | 4'10" x 7'1"   |
| Bedroom 3      | 13'10" x 9'2"  |
| Bedroom 4      | 13'2" x 8'7"   |
| Bathroom       | 7'7" x 7'1"    |