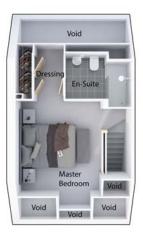

# The Thornbury

#### 3 bedroom semi detached house with parking spaces

#### First floor

eddon Homes.co.uk

| Master Bedroom | 9'9" x 10'4" |
|----------------|--------------|
| En Suite       | 5'6" x 8'0"  |
| Bedroom 2      | 9'5" x 9'6"  |
| Bedroom 3      | 7'8" x 8'6"  |
| Bathroom       | 7'4" x 5'7"  |