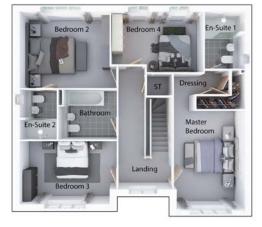

## First floor

| Master Bedroom | 9'8" x 14'4"   |
|----------------|----------------|
| En Suite       | 5'6" x 8'1"    |
| Bedroom 2      | 12'9" x 10'11" |
| En Suite 2     | 4'10" x 7'1"   |
| Bedroom 3      | 13'10" x 9'2"  |
| Bedroom 4      | 13'2" x 8'7"   |
| Bathroom       | 7'7" x 7'1"    |