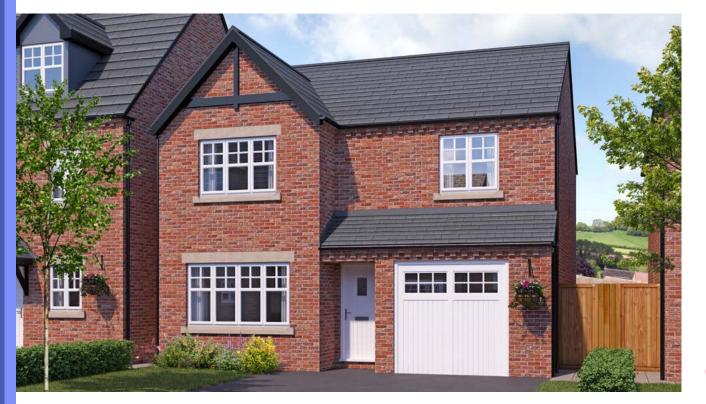

# The Willington

4 bedroom detached house with integral single garage

#### Ground floor

| Lounge                     | 13'5" x 11'2" |
|----------------------------|---------------|
| Kitchen/Dining/Family Area | 17'9" x 16'0" |
| Utility                    | 4'2" x 5'2"   |
| WC                         | 3'10" x 4'5"  |
| Garage                     | 9'10" x 19'8" |

## First floor

| Master Bedroom | 13'5" x 10'2" |
|----------------|---------------|
| En Suite       | 5'6" x 8'1"   |
| Bedroom 2      | 11'0" x 9'5"  |
| Bedroom 3      | 9'3" x 9'1"   |
| Bedroom 4      | 6'7" x 10'1"  |
| Bathroom       | 7'3" x 5'6"   |