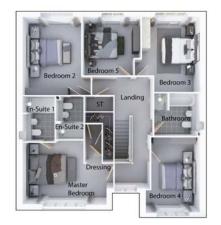

# The Belgrave

#### Please note that front door will be black

First floor

| Master Bedroom | 10'3" x 10'1"  |
|----------------|----------------|
| En Suite       | 8'5" x 5'6"    |
| Bedroom 2      | 11'4" x 10'7"  |
| En Suite 2     | 7'1" x 6'1"    |
| Bedroom 3      | 11'11" x 10'5" |
| Bedroom 4      | 11'0" x 9'3"   |
| Bathroom       | 6'10" x 7'6"   |