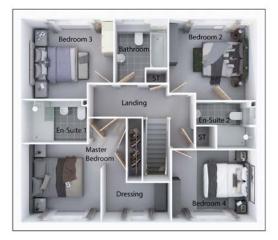

Master Bedroom Dressing Landing Bathroom

Bedroom 2

| Master Bedroom | 9'11" x 9'10" |
|----------------|---------------|
| En Suite       | 7'11" x 5'6"  |
| Bedroom 2      | 10'7" x 8'6"  |
| Bedroom 3      | 9'9" x 9'7"   |
| Bedroom 4      | 10'11" x 8'0" |
| Bathroom       | 9'9" x 5'6"   |

#### Please note that front door will be black

Artists' impressions are drawn from an imaginary viewpoint within an open space and are intended to give an impression of the house design. Photographs are from Seddon Homes developments across the North West and are intended to show typical street scenes. Neither the artists' impressions nor the photographs are intended to give an accurate description of any specific property offered for sale, its setting or its surroundings. These do not show final details of gradients of land, boundary treatments, local authority street lighting or landscaping. We aim to build according to the layout, but occasionally we do have to change house designs, boundaries, landscaping and the positions of roads, footpaths, street lighting and other features as the development proceeds. Floor plans: The dimensions shown are approximate. Each home is built individually and so the precise measurements may vary from that shown, although every endeavour is made to make the dimensions as accurate as possible. We give maximum dimensions that include fitted wardrobes, sloping ceilings, bay windows, and any other features. All layouts, including kitchens, are for illustrative purposes only and may differ by development. Please speak to your Sales Advisor for more information.