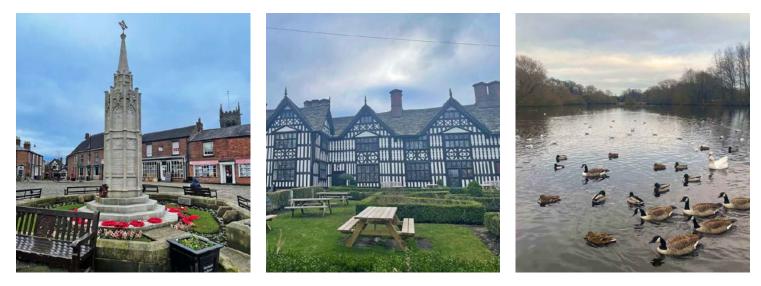

## **Benefits of Winterley**

In Winterley, you will find the quintessential charm of an English village, just a short drive away from the charming market town of Sandbach. The community spirit is warm and welcoming. Central to Winterley's character are the village pubs and cafes. With their home-cooked food, warm winter fires and pretty Summer gardens, these are so much more than just places to enjoy a drink. On the edge of the village, Winterley Pool is a beautiful body of water that offers the perfect setting for a walk or picnic. The pool is a focal point for local wildlife and a popular spot for fishing.