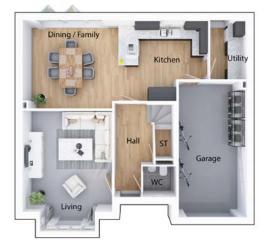

### Ground floor

| Lounge             | 12'9" x 16'8" (into bay) |
|--------------------|--------------------------|
| Kitchen            | 13'10" x 11'9"           |
| Dining/Family Area | 12'9" x 12'10"           |
| Utility            | 5'1" x 8'4"              |
| WC                 | 4'6" x 4'3"              |
| Garage             | 9'10" x 19'8"            |