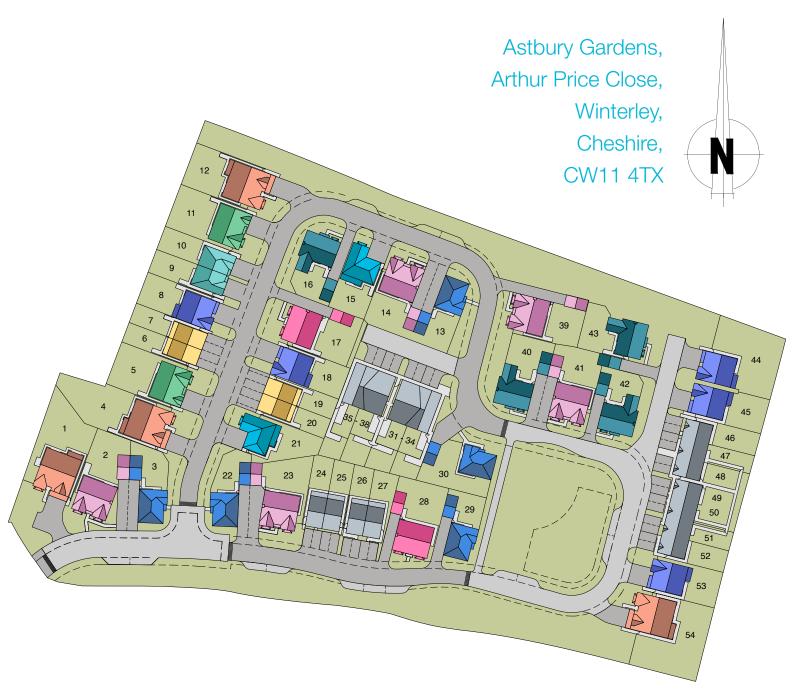

# Arrangement of the homes

## 3, 4 & 5 bedroom homes

**The Thornbury** 3 bedroom semi detached house with parking spaces Plots 9 & 10

**The Windsor** 3 bedroom semi detached house with parking spaces Plots 6, 7, 19 & 20

**The Cranbourne** 4 bedroom detached house with integral single garage Plots 5 & 11

**The Dunsmore** 4 bedroom detached house with integral single garage Plots 8, 18, 44, 45 & 53

**The Willington** 4 bedroom detached house with integral single garage Plots 15 & 21

The Belgrave

single garage

Plots 17 & 28

4 bedroom detached

house with detached

**The Buckingham** 4 bedroom detached house with detached single garage Plots 16, 40, 42 & 43

**The Harewood** 4 bedroom detached house with detached single garage Plots 3, 13, 22, 29 & 30

**The Wavendon** 5 bedroom detached house with integral double garage Plots 1, 4, 12 & 54

**The Oakmere** 5 bedroom detached house with detached single garage Plots 2, 14, 23, 39 & 41

N.B. Plots 24-27, 31-38 & 46-52 are Affordable properties.