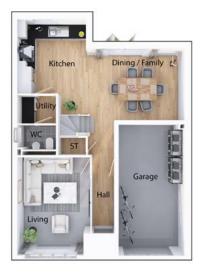

# The Cranbourne

4 bedroom detached house with integral single garage

### Ground floor

| Lounge             | 12'9" x 16'8" (into bay) |
|--------------------|--------------------------|
| Kitchen            | 13'10" x 11'9"           |
| Dining/Family Area | 12'9" x 12'10"           |
| Utility            | 5'1" x 8'4"              |
| WC                 | 4'6" x 4'3"              |
| Garage             | 9'10" x 19'8"            |

## First floor

| Master Bedroom | 9'8" x 14'4"   |
|----------------|----------------|
| En Suite       | 5'6" x 8'1"    |
| Bedroom 2      | 12'9" x 10'11" |
| En Suite 2     | 4'10" x 7'1"   |
| Bedroom 3      | 13'10" x 9'2"  |
| Bedroom 4      | 13'2" x 8'7"   |
| Bathroom       | 7'7" x 7'1"    |

#### Please note that front door will be black

4 bedroom detached house with integral single garage