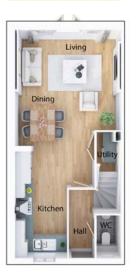

# The Thornbury

#### 3 bedroom semi detached house with parking spaces

#### Ground floor

| Living Area         | 17'5" x 9'8"    |
|---------------------|-----------------|
| Kitchen/Dining Area | 10'11" x 12'10" |
| Utility             | 4'6" x 5'3"     |
| WC                  | 4'5" x 4'6"     |
|                     |                 |