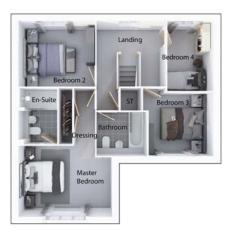

4 bedroom detached house with integral single garage

## Ground floor

| Lounge             | 10'4" x 20'10" |
|--------------------|----------------|
| Kitchen            | 11'9" x 9'0"   |
| Dining/Family Area | 11'9" x 14'8"  |
| Utility            | 5'3" x 5'4"    |
| WC                 | 4'7" x 4'4"    |

Master Bedroom Dressing Landing Bathroom

Bedroom 2

| Master Bedroom | 9'11" x 9'10" |
|----------------|---------------|
| En Suite       | 7'11" x 5'6"  |
| Bedroom 2      | 10'7" x 8'6"  |
| Bedroom 3      | 9'9" x 9'7"   |
| Bedroom 4      | 10'11" x 8'0" |
| Bathroom       | 9'9" x 5'6"   |

#### Please note that front door will be black

Artists' impressions are drawn from an imaginary viewpoint within an open space and are intended to give an impression of the house design. Photographs are from Seddon Homes developments across the North West and are intended to show typical street scenes. Neither the artists' impressions nor the photographs are intended to give an accurate description of any specific property offered for sale, its setting or its surroundings. These do not show final details of gradients of land, boundary treatments, local authority street lighting or landscaping. We aim to build according to the layout, but occasionally we do have to change house designs, boundaries, landscaping and the positions of roads, footpaths, street lighting and other features as the development proceeds. Floor plans: The dimensions shown are approximate. Each home is built individually and so the precise measurements may vary from that shown, although every endeavour is made to make the dimensions as accurate as possible. We give maximum dimensions that include fitted wardrobes, sloping ceilings, bay windows, and any other features. All layouts, including kitchens, are for illustrative purposes only and may differ by development. Please speak to your Sales Advisor for more information.