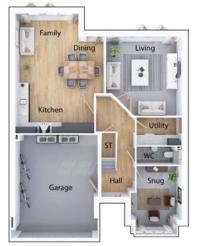

# The Belgrave

#### 4 bedroom detached house with detached single garage

### Ground floor

| Lounge          | 12'3" x 18  | '2" (into bay) |
|-----------------|-------------|----------------|
| Study/Snug      | 10'10" x 12 | '0" (into bay) |
| Kitchen         | 1           | 1'1" x 10'8"   |
| Dining/Family A | rea 19      | )'10" x 10'1"  |
| Utility         |             | 6'0" x 5'4"    |
| WC              |             | 4'6" x 4'4"    |

#### Please note that front door will be black

First floor

| Master Bedroom | 10'3" x 10'1"  |
|----------------|----------------|
| En Suite       | 8'5" x 5'6"    |
| Bedroom 2      | 11'4" x 10'7"  |
| En Suite 2     | 7'1" x 6'1"    |
| Bedroom 3      | 11'11" x 10'5" |
| Bedroom 4      | 11'0" x 9'3"   |
| Bathroom       | 6'10" x 7'6"   |