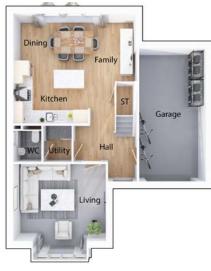

#### Ground floor

| Lounge                     | 10'9" x 14'6"   |
|----------------------------|-----------------|
| Kitchen/Dining/Family Area | 18'10" x 10'11" |
| Utility                    | 5'8" x 4'2"     |
| WC                         | 5'8" x 3'8"     |
| Garage                     | 9'10" x 19'8"   |

## First floor

eddon Homes.co.uk

| Master Bedroom | 9'9" x 12'9"  |
|----------------|---------------|
| En Suite       | 5'6" x 7'11"  |
| Bedroom 2      | 12'10" x 9'4" |
| Bedroom 3      | 11'7" x 9'4"  |
| Bedroom 4      | 9'2" x 10'3"  |
| Bathroom       | 5'6" x 7'3"   |