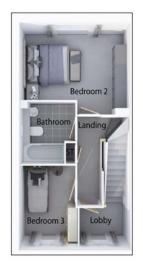

# The Thornbury

#### 3 bedroom semi detached house with parking spaces

#### First floor

eddon Homes.co.uk

| Master Bedroom | 9'9" x 10'4" |
|----------------|--------------|
| En Suite       | 5'6" x 8'0"  |
| Bedroom 2      | 9'5" x 9'6"  |
| Bedroom 3      | 7'8" x 8'6"  |
| Bathroom       | 7'4" x 5'7"  |