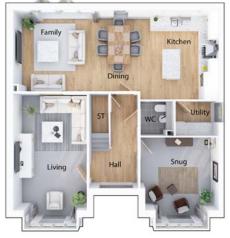

# Arrangement of the homes

#### Ground floor

| Living Area         | 17'5" x 9'8"    |
|---------------------|-----------------|
| Kitchen/Dining Area | 10'11" x 12'10" |
| Utility             | 4'6" x 5'3"     |
| WC                  | 4'5" x 4'6"     |
|                     |                 |

### Ground floor

| Living/Dining Area | 12'7" x 15'5" |
|--------------------|---------------|
| Kitchen            | 6'9" x 14'1"  |
| Utility            | 3'2" x 5'9"   |
| WC                 | 3'2" x 4'11"  |
|                    |               |

### Ground floor

| Lounge             | 12'9" x 16'8" (into bay) |
|--------------------|--------------------------|
| Kitchen            | 13'10" x 11'9"           |
| Dining/Family Area | 12'9" x 12'10"           |
| Utility            | 5'1" x 8'4"              |
| WC                 | 4'6" x 4'3"              |
| Garage             | 9'10" x 19'8"            |

#### Ground floor

| Lounge                     | 10'9" x 14'6"   |
|----------------------------|-----------------|
| Kitchen/Dining/Family Area | 18'10" x 10'11" |
| Utility                    | 5'8" x 4'2"     |
| WC                         | 5'8" x 3'8"     |
| Garage                     | 9'10" x 19'8"   |

#### Ground floor

| Lounge                     | 13'5" x 11'2" |
|----------------------------|---------------|
| Kitchen/Dining/Family Area | 17'9" x 16'0" |
| Utility                    | 4'2" x 5'2"   |
| WC                         | 3'10" x 4'5"  |
| Garage                     | 9'10" x 19'8" |

### Ground floor

| Lounge          | 12'3" x 18  | '2" (into bay) |
|-----------------|-------------|----------------|
| Study/Snug      | 10'10" x 12 | '0" (into bay) |
| Kitchen         | 1           | 1'1" x 10'8"   |
| Dining/Family A | rea 19      | )'10" x 10'1"  |
| Utility         |             | 6'0" x 5'4"    |
| WC              |             | 4'6" x 4'4"    |

#### Ground floor

| 11'0" x 14'3"            |
|--------------------------|
| 11'0" x 9'11" (into bay) |
| a 11'9" x 22'3"          |
| 9'11" x 12'10"           |
| 6'7" x 6'0"              |
| 3'10" x 5'2"             |
|                          |

## Ground floor

| Lounge             | 10'4" x 20'10" |
|--------------------|----------------|
| Kitchen            | 11'9" x 9'0"   |
| Dining/Family Area | 11'9" x 14'8"  |
| Utility            | 5'3" x 5'4"    |
| WC                 | 4'7" x 4'4"    |

#### Ground floor

| Lounge                  | 14'5" x 15'1"           |
|-------------------------|-------------------------|
| Study/Snug              | 9'9" x 12'5" (into bay) |
| Kitchen/Dining/Family A | Area 16'11" x 22'7"     |
| Utility                 | 8'8" x 5'2"             |
| WC                      | 8'8" x 3'5"             |
| Garage                  | 15'11" x 19'8"          |

#### Ground floor

| Lounge             | 10'11" x 19'8" |
|--------------------|----------------|
| Snug               | 11'8" x 12'11" |
| Kitchen            | 11'0" x 13'4"  |
| Dining/Family Area | 19'10" x 12'1" |
| Utility            | 6'4" x 5'2"    |
| WC                 | 4'2" x 5'2"    |