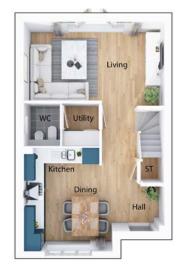

#### Ground floor

| Living Area         | 17'5" x 9'8"    |
|---------------------|-----------------|
| Kitchen/Dining Area | 10'11" x 12'10" |
| Utility             | 4'6" x 5'3"     |
| WC                  | 4'5" x 4'6"     |
|                     |                 |

#### First floor

eddon Homes.co.uk

| Master Bedroom | 9'9" x 10'4" |
|----------------|--------------|
| En Suite       | 5'6" x 8'0"  |
| Bedroom 2      | 9'5" x 9'6"  |
| Bedroom 3      | 7'8" x 8'6"  |
| Bathroom       | 7'4" x 5'7"  |