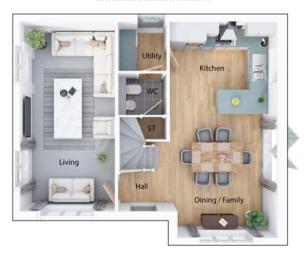

## Ground floor

| Lounge             | 10'4" x 20'10" |
|--------------------|----------------|
| Kitchen            | 11'9" x 9'0"   |
| Dining/Family Area | 11'9" x 14'8"  |
| Utility            | 5'3" x 5'4"    |
| WC                 | 4'7" x 4'4"    |