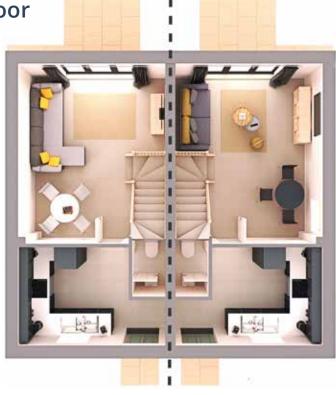

For further information about availability and plot specific details please discuss with our Sales Team.

The downstairs living space offers a modern fitted kitchen, lounge with dining area and cloakroom. With patio doors leading from the lounge to the garden patio area.

The first floor has two bedrooms with the second bedroom having useful storage cupboard over the bulk head.

The bathroom benefits from a shower bath.

Eltham

695 sq ft

**Ground Floor** 

**5017 x 4120mm** (16′ 5″ x 13′ 6″) LOUNGE

**4120 x 2760mm** (13′ 6″ × 9′ 0″) **KITCHEN** 

Lindum Homes gives notice that the property particulars and related information shown in this publication are set as a general outline for guidance only.