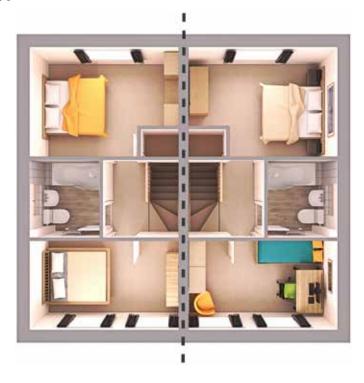

The first floor has two bedrooms with the second bedroom having useful storage cupboard over the bulk head.

The bathroom benefits from a shower bath.

Eltham

695 sq ft

**Ground Floor** 

**5017 x 4120mm** (16′ 5″ x 13′ 6″) LOUNGE

## First Floor

**4120 x 3000mm** (13′ 6″ x 9′ 10″) BED 1

**4120 x 2482mm** (13′ 6″ × 8′ 1″) BED 2

All measurements are maximum (Inc Bay windows & Wardrobes) • Sq ft excludes garage space

2 Low Moor Road | Off Doddington Road | Lincoln LN6 3JY | Tel 01522 852452 | www.lindumhomes.co.uk