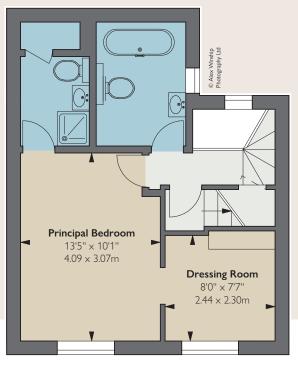

SHREWBSURY MEWS

A SUPERB TWO DOUBLE BEDROOM HOUSE IN THIS QUIET AND SOUGHT AFTER GATED COBBLED MEWS IN NOTTING HILL.

The property is immaculate throughout and has a superb principal bedroom suite with dressing room that was previously a third bedroom. There is a spacious entrance hall with access to the internal garage, storage room and guest WC with plenty of storage. From here it leads up to the open-plan kitchen and living room with added benefit of a small courtyard.

- Entrance hall
- Open-plan living room
- Kitchen
- Principal bedroom suite
- Bedroom 2
- Bathroom
- Utility & WC
- Internal garage

Tenure Leasehold + Share of Freehold Guide Price £1,550,000 Local Authority Westminster Council Tax Band G EPC Rating TBC











Third Floor







## fgconsultants 020 7937 7787

www.fgconsultants.com 4 Pembroke Mews, London W8 6ER

APPROXIMATE GROSS INTERNAL AREA 1,471 sq ft / 136.70 sq m including 7.08 sq m of eaves storges



Floorplan for guidance only, not to scale or valuations purposes. It must not be relied upon as a statement of fact. All measurements and areas are approximate and have been prepared in accordance with the current edition of the RICS Code of Measuring Practice.

These particulars are for general information only and do not constitute any part of an offer or contract. All statements contained therein are made without responsibility on the part of the vendors or lessors and are not to be relied upon as statement or representation of fact. Intending purchasers or lessees must satisfy themselves, by inspection,