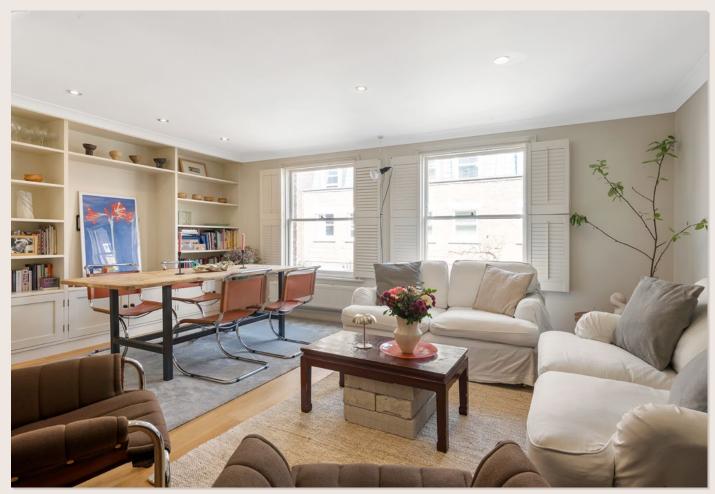

SHREWBSURY MEWS

A SUPERB TWO DOUBLE BEDROOM HOUSE IN THIS QUIET AND SOUGHT AFTER GATED COBBLED MEWS IN NOTTING HILL.

The property is immaculate throughout and has a superb principal bedroom suite with dressing room that was previously a third bedroom. There is a spacious entrance hall with access to the internal garage, storage room and guest WC with plenty of storage. From here it leads up to the open-plan kitchen and living room with added benefit of a small courtyard.

- Entrance hall
- Open-plan living room
- Kitchen
- Principal bedroom suite
- Bedroom 2
- Bathroom
- Utility & WC
- Internal garage

Tenure Leasehold + Share of Freehold Guide Price £1,550,000 Local Authority Westminster Council Tax Band G EPC Rating TBC