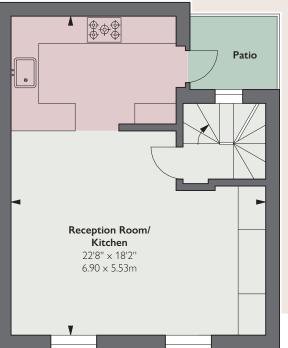

SHREWBSURY MEWS

A SUPERB TWO DOUBLE BEDROOM HOUSE IN THIS QUIET AND SOUGHT AFTER GATED COBBLED MEWS IN NOTTING HILL.

The property is immaculate throughout and has a superb principal bedroom suite with dressing room that was previously a third bedroom. There is a spacious entrance hall with access to the internal garage, storage room and guest WC with plenty of storage. From here it leads up to the open-plan kitchen and living room with added benefit of a small courtyard.

- Entrance hall
- Open-plan living room
- Kitchen
- Principal bedroom suite
- Bedroom 2
- Bathroom
- Utility & WC
- Internal garage

Tenure Leasehold + Share of Freehold Guide Price £1,550,000 Local Authority Westminster Council Tax Band G EPC Rating TBC











Third Floor







## fgconsultants 020 7937 7787

www.fgconsultants.com 4 Pembroke Mews, London W8 6ER

APPROXIMATE GROSS INTERNAL AREA 1,471 sq ft / 136.70 sq m including 7.08 sq m of eaves storges



Floorplan for guidance only, not to scale or valuations purposes. It must not be relied upon as a statement of fact. All measurements and areas are approximate and have been prepared in accordance with the current edition of the RICS Code of Measuring Practice.

These particulars are for general information only and do not constitute any part of an offer or contract. All statements contained therein are made without responsibility on the part of the vendors or lessors and are not to be relied upon as statement or representation of fact. Intending purchasers or lessees must satisfy themselves, by inspectio