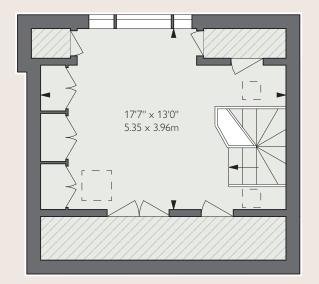

SHREWBSURY MEWS

A SUPERB TWO DOUBLE BEDROOM HOUSE IN THIS QUIET AND SOUGHT AFTER GATED COBBLED MEWS IN NOTTING HILL.

The property is immaculate throughout and has a superb principal bedroom suite with dressing room that was previously a third bedroom. There is a spacious entrance hall with access to the internal garage, storage room and guest WC with plenty of storage. From here it leads up to the open-plan kitchen and living room with added benefit of a small courtyard.

- Entrance hall
- Open-plan living room
- Kitchen
- Principal bedroom suite
- Bedroom 2
- Bathroom
- Utility & WC
- Internal garage

Tenure Leasehold + Share of Freehold Guide Price £1,550,000 Local Authority Westminster Council Tax Band G EPC Rating TBC











Third Floor







## fgconsultants 020 7937 7787

www.fgconsultants.com 4 Pembroke Mews, London W8 6ER

APPROXIMATE GROSS INTERNAL AREA 1,471 sq ft / 136.70 sq m including 7.08 sq m of eaves storges



Floorplan for guidance only, not to scale or valuations purposes. It must not be relied upon as a statement of fact. All measurements and areas are approximate and have been prepared in accordance with the current edition of the RICS Code of Measuring Practice.

These particulars are for general information only and do not constitute any part of an offer or contract. All statements contained therein are made without responsibility on the part of the vendors or lessors and are not to be relied upon as statement or representation of fact. Intending purchasers or lessees must satisfy thems