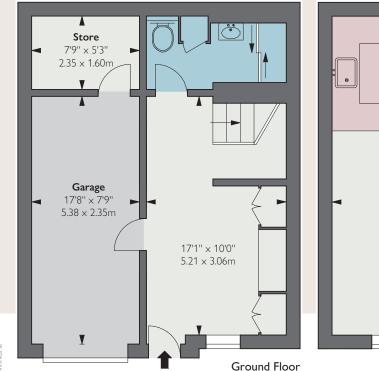

SHREWBSURY MEWS

A SUPERB TWO DOUBLE BEDROOM HOUSE IN THIS QUIET AND SOUGHT AFTER GATED COBBLED MEWS IN NOTTING HILL.

The property is immaculate throughout and has a superb principal bedroom suite with dressing room that was previously a third bedroom. There is a spacious entrance hall with access to the internal garage, storage room and guest WC with plenty of storage. From here it leads up to the open-plan kitchen and living room with added benefit of a small courtyard.

- Entrance hall
- Open-plan living room
- Kitchen
- Principal bedroom suite
- Bedroom 2
- Bathroom
- Utility & WC
- Internal garage

Tenure Leasehold + Share of Freehold Guide Price £1,550,000 Local Authority Westminster Council Tax Band G EPC Rating TBC











Third Floor







## fgconsultants 020 7937 7787

www.fgconsultants.com 4 Pembroke Mews, London W8 6ER

APPROXIMATE GROSS INTERNAL AREA 1,471 sq ft / 136.70 sq m including 7.08 sq m of eaves storges



Floorplan for guidance only, not to scale or valuations purposes. It must not be relied upon as a statement of fact. All measurements and areas are approximate and have been prepared in accordance with the current edition of the RICS Code of Measuring Practice.

These particulars are for general information only and do not constitute any part of an offer or contract. All statements contained therein are made without responsibility on the part of the vendors or lessors and are not to be relied upon as statement or representation of fact. Intending purchasers or lessees must satisfy themselves, by inspect