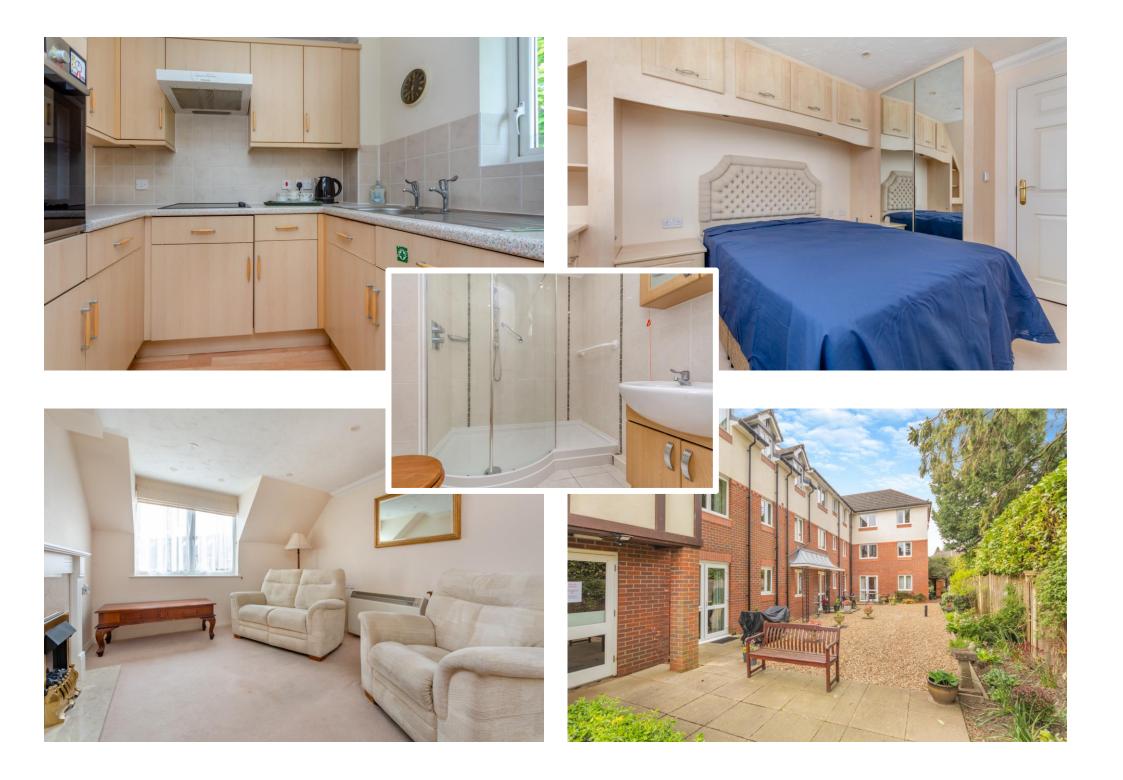

## **Apartment 29 Blenheim Lodge, 41 Chesham Road, Amersham, Buckinghamshire, HP6 5HX**

A second floor, one bedroom retirement apartment, which is bright and well presented, providing a secure, comfortable and independent lifestyle for the over 60's in the highly desirable Blenheim Lodge, conveniently located within a very short walk of the town centre and amenities of Amersham on the Hill. No onward chain. EPR: C. Council Tax Band: D. Lease: 125 years from 2005. Service Charge: 31st March 2024, Half Yearly £1,390.44. Ground Rent: 31st March 2024, Half Yearly £339.89