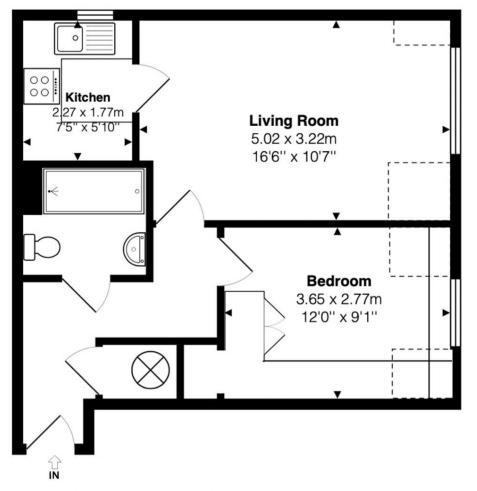

## 29 Blenheim Lodge, 41 Chesham Road, Amersham, Buckinghamshire, HP6 5HX

Approx. Gross Area 43 sq m – 461 sq ft

This floor plan is provided by Expert Survey Solutions Ltd and is for indicative guidance only. Whilst every attempt has been made to ensure the accuracy of the floor plans contained here, measurements of doors, windows and rooms are approximate and no responsibility is taken for any error, omission or mis-statement. Details shown on this floorplan including all measurements, areas and proportions cannot be guaranteed by either the provider or Robsons and should not be relied upon. If there is any area where accuracy is required, please contact the selling agent for clarification.