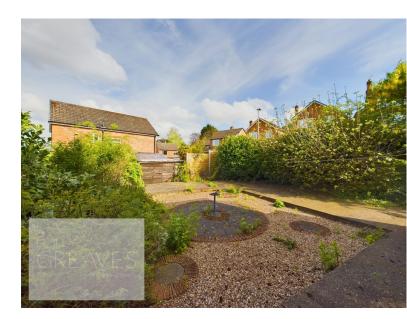

There are three bedrooms for the first floor, a WC and bathroom with an electric shower over the bath.

The property is uPVC double glazed and has gas central heating.

The gardens are low maintenance, both front and rear and there is gated vehicular access onto a driveway at the side.