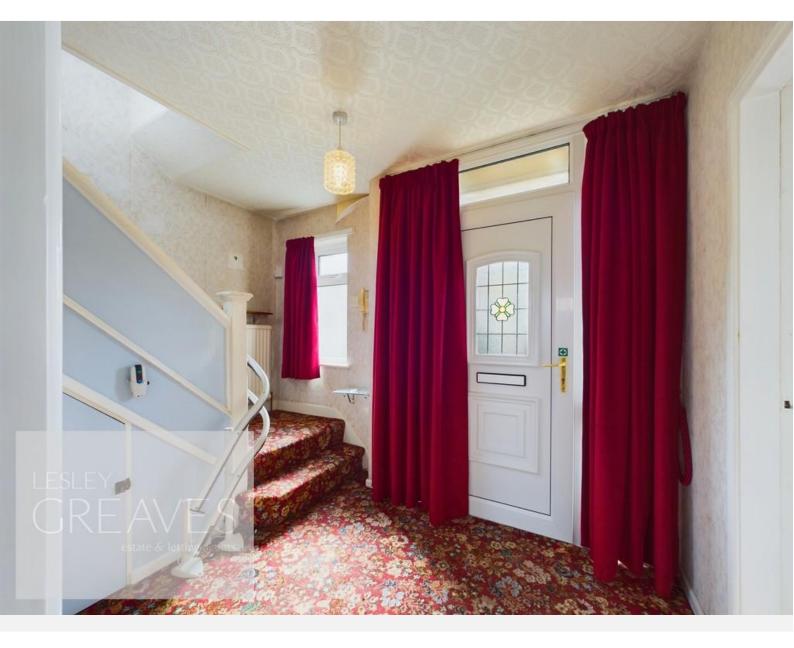

£230,000 Birch Avenue, Carlton, Nottingham NG4 1EJ EPC Rating F

Detached family size home home offered for sale with no upward chain. In brief, the accommodation is in need of some modernisation and comprises; an entrance hallway with stairs to the first floor and an under stair storage cupboard. Lounge Diner with a door on to the rear garden. Kitchen fitted with a range of wall and base units, door to the side and a pantry with shelving.

ENTRANCE HALL 7' 4" x 6' 5" (2.24m x 1.96m)

KITCHEN 10' 6" x 8' 10" plus recess (3.2m x 2.69m)

PANTRY 5' 4" x 2' 11" (1.63m x 0.89m)

LOUNGE/DINER 19' 11" x 10' 3" (6.07m x 3.12m)

BEDROOM ONE 14' 7" x 9' 2" maximum measurements (4.44m x 2.79m)