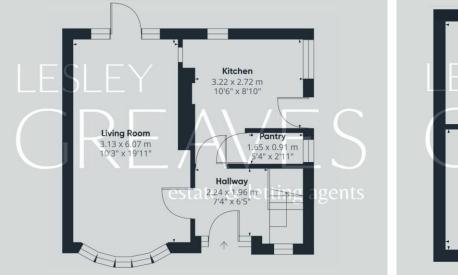

ENTRANCE HALL 7' 4" x 6' 5" (2.24m x 1.96m)

KITCHEN 10' 6" x 8' 10" plus recess (3.2m x 2.69m)

PANTRY 5' 4" x 2' 11" (1.63m x 0.89m)

LOUNGE/DINER 19' 11" x 10' 3" (6.07m x 3.12m)

BEDROOM ONE 14' 7" x 9' 2" maximum measurements (4.44m x 2.79m)