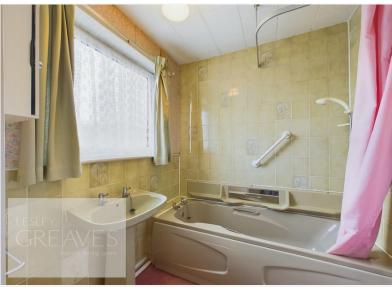

There are three bedrooms for the first floor, a WC and bathroom with an electric shower over the bath.

The property is uPVC double glazed and has gas central heating.

The gardens are low maintenance, both front and rear and there is gated vehicular access onto a driveway at the side.

BEDROOM TWO 11' 4" x 10' 5" (3.45m x 3.18m)

BEDROOM THREE 10' 7" x 6' 5" maximum measurements (3.23m x 1.96m)

BATHROOM 7' 7" x 5' 11" (2.31m x 1.8m)

WC 4' 7" x 2' 8" (1.4m x 0.81m)