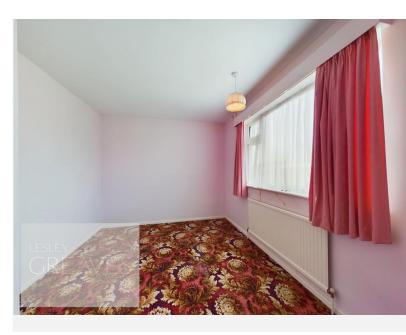

There are three bedrooms for the first floor, a WC and bathroom with an electric shower over the bath.

The property is uPVC double glazed and has gas central heating.

The gardens are low maintenance, both front and rear and there is gated vehicular access onto a driveway at the side.

BEDROOM TWO 11' 4" x 10' 5" (3.45m x 3.18m)

BEDROOM THREE 10' 7" x 6' 5" maximum measurements (3.23m x 1.96m)

BATHROOM 7' 7" x 5' 11" (2.31m x 1.8m)

WC 4' 7" x 2' 8" (1.4m x 0.81m)