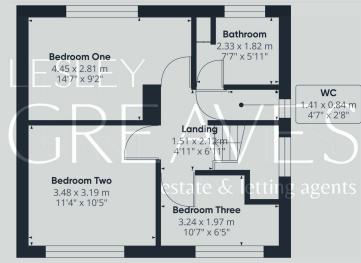

BEDROOM TWO 11' 4" x 10' 5" (3.45m x 3.18m)

BEDROOM THREE 10' 7" x 6' 5" maximum measurements (3.23m x 1.96m)

BATHROOM 7' 7" x 5' 11" (2.31m x 1.8m)

WC 4' 7" x 2' 8" (1.4m x 0.81m)