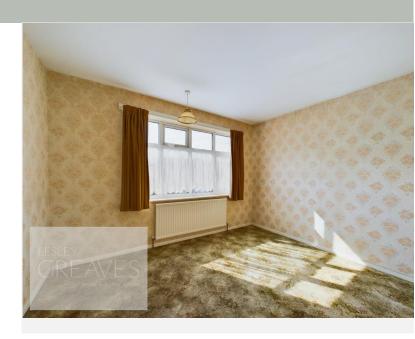

There are three bedrooms for the first floor, a WC and bathroom with an electric shower over the bath.

The property is uPVC double glazed and has gas central heating.

The gardens are low maintenance, both front and rear and there is gated vehicular access onto a driveway at the side.

BEDROOM TWO 11' 4" x 10' 5" (3.45m x 3.18m)

BEDROOM THREE 10' 7" x 6' 5" maximum measurements (3.23m x 1.96m)

BATHROOM 7' 7" x 5' 11" (2.31m x 1.8m)

WC 4' 7" x 2' 8" (1.4m x 0.81m)