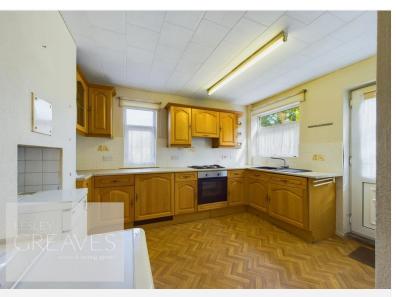

£230,000 Birch Avenue, Carlton, Nottingham NG4 1EJ EPC Rating F

Detached family size home home offered for sale with no upward chain. In brief, the accommodation is in need of some modernisation and comprises; an entrance hallway with stairs to the first floor and an under stair storage cupboard. Lounge Diner with a door on to the rear garden. Kitchen fitted with a range of wall and base units, door to the side and a pantry with shelving.

ENTRANCE HALL 7' 4" x 6' 5" (2.24m x 1.96m)

KITCHEN 10' 6" x 8' 10" plus recess (3.2m x 2.69m)

PANTRY 5' 4" x 2' 11" (1.63m x 0.89m)

LOUNGE/DINER 19' 11" x 10' 3" (6.07m x 3.12m)

BEDROOM ONE 14' 7" x 9' 2" maximum measurements (4.44m x 2.79m)