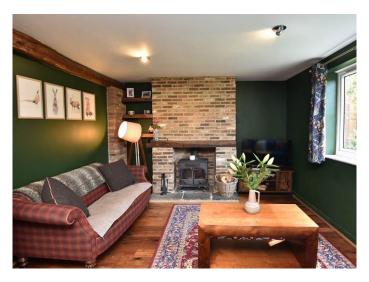

#### SITTING ROOM

A spacious reception room with windows to front and wood flooring. Wood-burning stove set within a rustic brick fireplace.