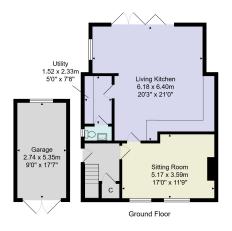

Tenure - Freehold

**Council Tax Band - E** 

Total Area: 138.2 m² ... 1487 ft² (excluding garage)
All measurements are approximate and for display purposes only.
No liability is accepted by either the agency or Box Property Solutions Ltd as to the exact measurements of the rooms.
Box Property Solutions Ltd retains the copyright on this plan and allows agents to use it with agreed permission.