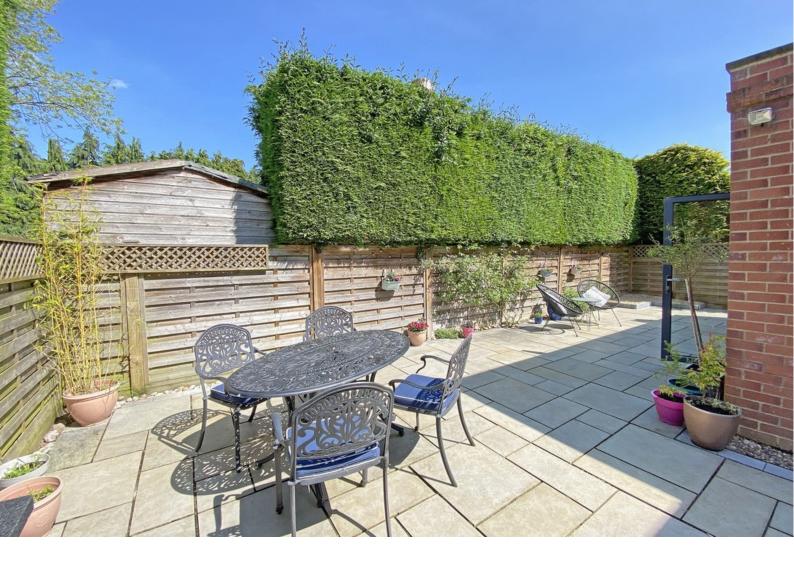

#### **OUTSIDE**

Lawned garden to the front. Attractive paved garden to the rear, which has a barbecue area and planted borders. Single garage and driveway parking for one vehicle in front of the garage.