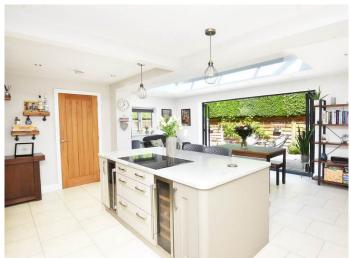

#### LIVING KITCHEN

A stunning open-plan kitchen with sitting and dining areas and bi-folding doors leading to the garden. Tiled floor with under-floor heating. Stylish fitted kitchen with wall and base units, island and breakfast bar. Induction hob and integrated electric double oven and microwave oven. Integrated dishwasher.