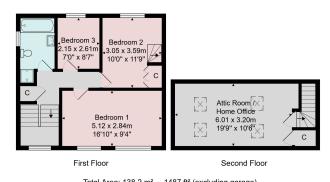

## FIRST FLOOR BEDROOM 1

A double bedroom with windows to front.

#### **BEDROOM 3**

A further bedroom with window to rear.

#### **BATHROOM**

A modern white suite comprising low-level WC, washbasin, bath and separate shower. Heated towel rail, window to side and tiling to walls and floor.

#### **BEDROOM 2**

A double bedroom with window to rear and fitted cupboards. Stairs lead to –

#### **ATTIC ROOM**

A large room with skylight windows. Ideal as an occasional bedroom or as a home office.

Tenure - Freehold

**Council Tax Band - E** 

Total Area: 138.2 m² ... 1487 ft² (excluding garage)
All measurements are approximate and for display purposes only.
No liability is accepted by either the agency or Box Property Solutions Ltd as to the exact measurements of the rooms.
Box Property Solutions Ltd retains the copyright on this plan and allows agents to use it with agreed permission.