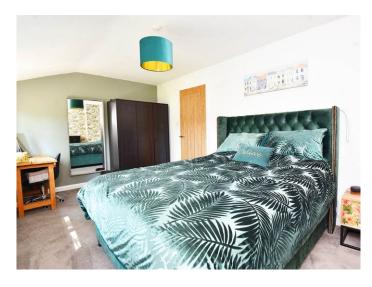

## FIRST FLOOR BEDROOM 1

A double bedroom with windows to front.

#### **BEDROOM 2**

A double bedroom with window to rear and fitted cupboards. Stairs lead to –