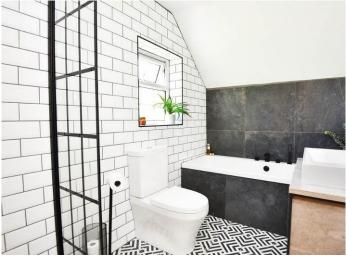

#### **BATHROOM**

A modern white suite comprising low-level WC, washbasin, bath and separate shower. Heated towel rail, window to side and tiling to walls and floor.