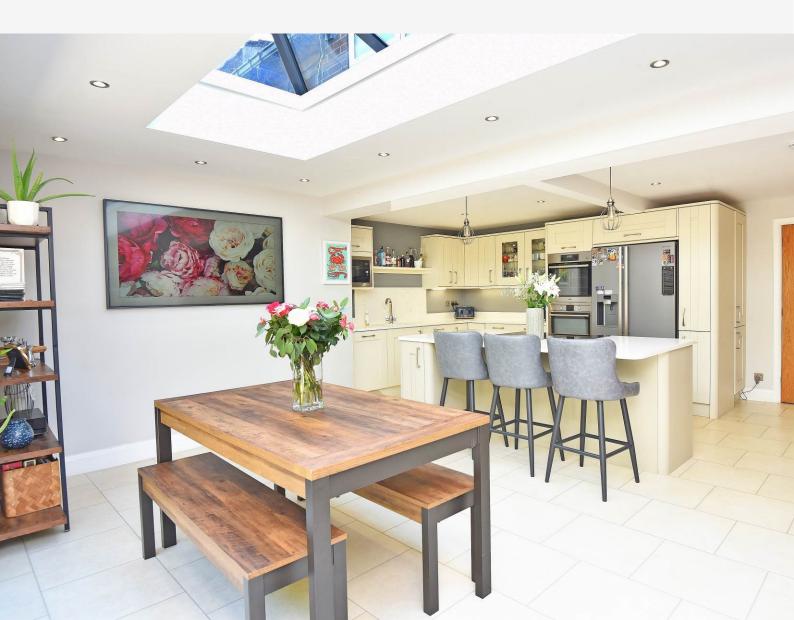

#### LIVING KITCHEN

A stunning open-plan kitchen with sitting and dining areas and bi-folding doors leading to the garden. Tiled floor with under-floor heating. Stylish fitted kitchen with wall and base units, island and breakfast bar. Induction hob and integrated electric double oven and microwave oven. Integrated dishwasher.