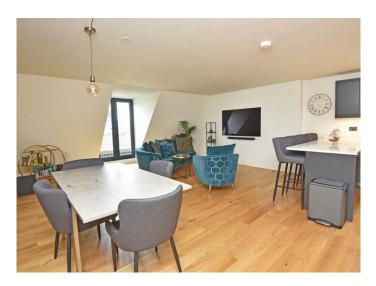

#### LIVING AREA AND KITCHEN

A stunning open-plan living space with sitting and dining areas and glazed doors leading to a Juliet balcony. The kitchen comprises a range of stylish wall and base units with quartz worktop and breakfast bar. Integrated appliances include Miele electric hob, double oven, fridge / freezer, dishwasher and wine fridge.