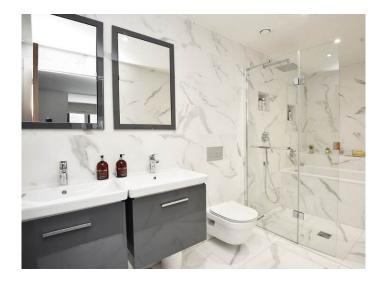

#### **EN-SUITE SHOWER ROOM**

A modern white suite comprising WC, two washbasins, large shower, and bath. Tiled walls and floor with under- floor heating. Heated towel rail.

#### **BATHROOM**

A modern white suite comprising WC, washbasin set within a vanity unit, free-standing bath and large walkin shower. Tiled walls and tiled floor with under-floor heating. Heated towel rail.