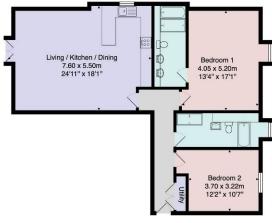

#### **RECEPTION HALL**

A spacious reception hall with fitted cupboards with plumbing for washing machine.

#### LIVING AREA AND KITCHEN

A stunning open-plan living space with sitting and dining areas and glazed doors leading to a Juliet balcony. The kitchen comprises a range of stylish wall and base units with quartz worktop and breakfast bar. Integrated appliances include Miele electric hob, double oven, fridge / freezer, dishwasher and wine fridge.

#### **BEDROOM 1**

A large double bedroom with fitted wardrobe and ensuite shower room.

#### **BEDROOM 2**

A double bedroom with skylight window.

Tenure - Leasehold

Council Tax Band - E

Total Area: 99.4 m² ... 1070 ft²

All measurements are approximate and for display purposes only.

No liability is accepted by either the agency or Box Property Solutions Ltd as to the exact measurements of the rooms.