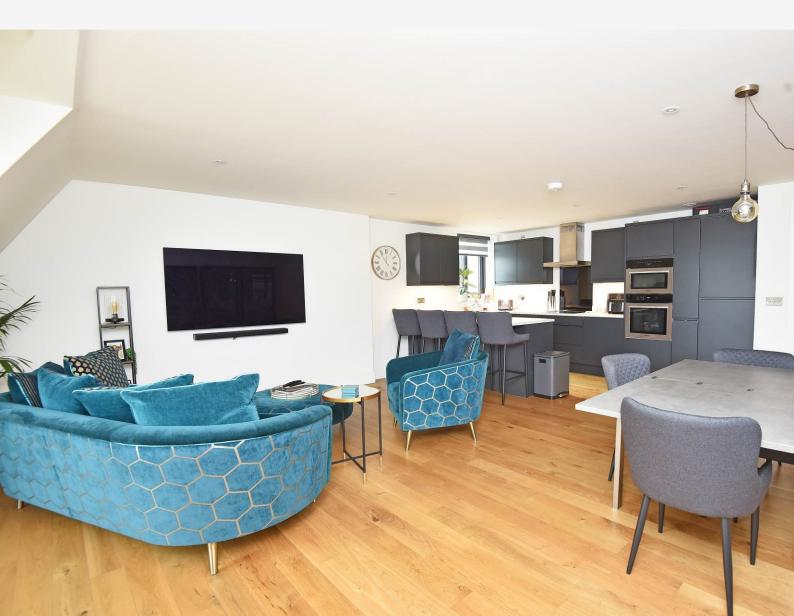

#### LIVING AREA AND KITCHEN

A stunning open-plan living space with sitting and dining areas and glazed doors leading to a Juliet balcony. The kitchen comprises a range of stylish wall and base units with quartz worktop and breakfast bar. Integrated appliances include Miele electric hob, double oven, fridge / freezer, dishwasher and wine fridge.