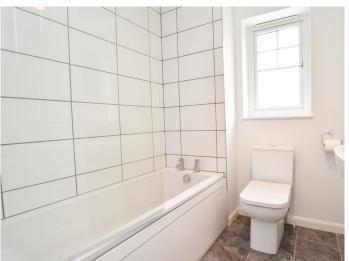

### **BATHROOM**

Modern white suite comprising WC, washbasin, and bath with shower above. Tiled floor and window to rear.