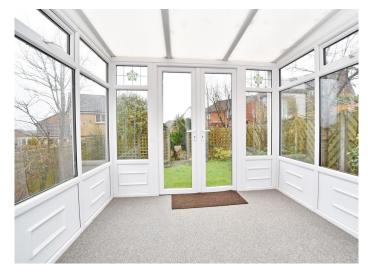

### **CONSERVATORY**

Providing a further sitting area with windows and glazed doors overlooking the garden.