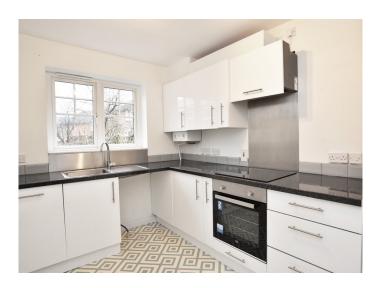

#### **KITCHEN**

Modern fitted kitchen with a range of wall and base units. Electric hob with extractor hood above and integrated oven. Space and plumbing for fridge and washing machine, integrated dishwasher.