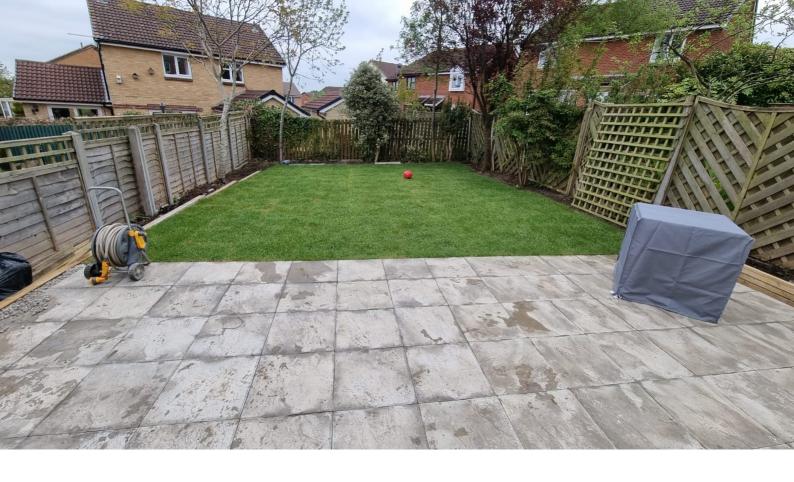

### **OUTSIDE**

To the front of the property there is off-road parking, whilst to the rear there is a good-sized, attractive lawned garden with well-stocked borders and timber garden shed.

Tenure - Freehold