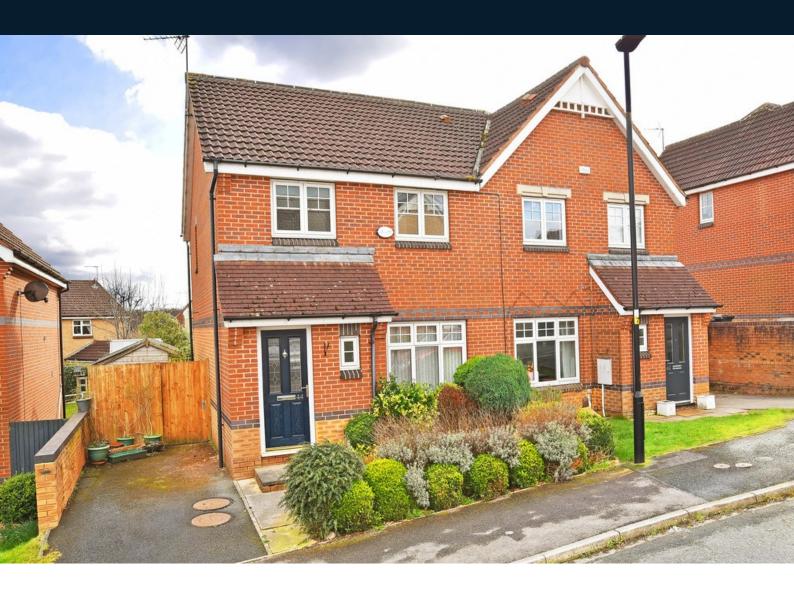

## 44 Clover Way, Killinghall, Harrogate, North Yorkshire, HG3 2WE

A larger-than-average three-bedroomed semi-detached house occupying a good-sized plot with parking and attractive garden, in a super position on Clover Way close to green space and countryside beyond.

A larger-than-average three-bedroomed semi-detached house occupying a good-sized plot with parking and attractive garden, in a super position on Clover Way close to green space and countryside beyond. This well-appointed property has been newly refurbished with modern kitchen and bathroom fittings, together with new carpets and new decoration throughout. There are three good-sized bedrooms, together with two reception rooms and a conservatory extension. A driveway provides parking, and at the rear of the property there is a good-sized, attractive garden.

Clover Way is a quiet residential street close to open countryside, yet convenient for amenities including shops, schools and Harrogate town centre. Offered for sale with no onward chain.