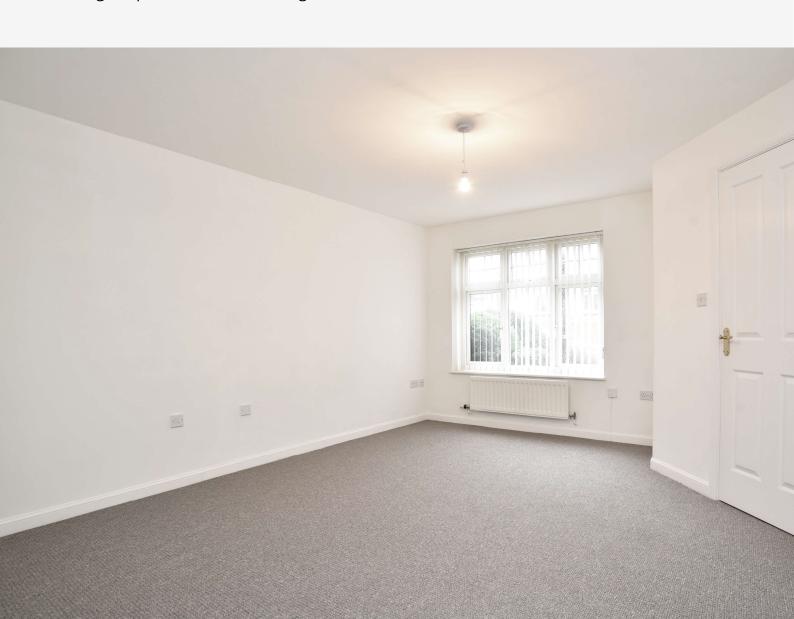

### **BEDROOM 1**

A double bedroom with window to front.

### **BEDROOM 2**

A double bedroom with window to rear.

### **BEDROOM 3**

A further bedroom with window to front and fitted cupboard.