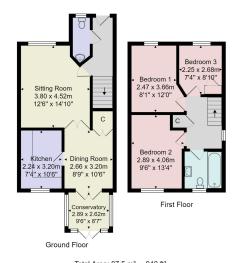

# GROUND FLOOR ENTRANCE HALL

### **CLOAKROOM**

With WC and washbasin. Window to front.

#### SITTING ROOM

A good-sized reception room with window to front. Glazed double doors lead to the dining room.

### **DINING ROOM**

A further reception room with under-stairs cupboard and glazed doors leading to –

### **CONSERVATORY**

Providing a further sitting area with windows and glazed doors overlooking the garden.

#### **KITCHEN**

Modern fitted kitchen with a range of wall and base units. Electric hob with extractor hood above and integrated oven. Space and plumbing for fridge and washing machine, integrated dishwasher.

# FIRST FLOOR LANDING

Window to side, airing cupboard, and access to loft, where there is useful storage space.

### **BEDROOM 1**

A double bedroom with window to front.

### **BEDROOM 2**

A double bedroom with window to rear.

### **BEDROOM 3**

A further bedroom with window to front and fitted cupboard.

### **BATHROOM**

Modern white suite comprising WC, washbasin, and bath with shower above. Tiled floor and window to rear.

Council Tax Band - D

Total Area: 87.5 m² ... 942 ft²

All measurements are approximate and for display purposes only.

No liability is accepted by either the agency or Box Property Solutions Ltd as to the exact measurements of the rooms.