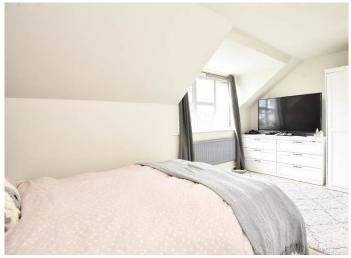

### **BEDROOM 1**

A double bedroom with window to front, central heating radiator.

### BEDROOM 2

A further bedroom with windows to rear and central heating radiators.