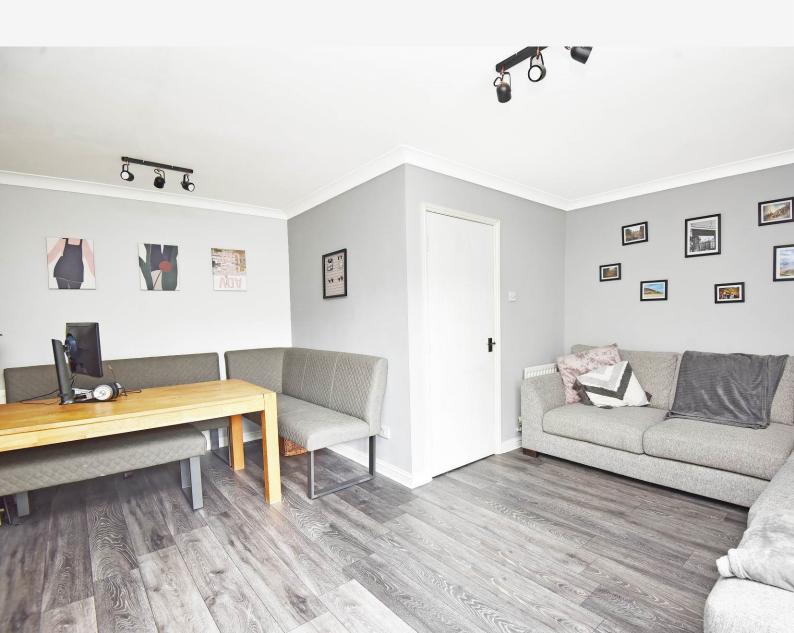

## SITTING / DINING ROOM

A spacious reception room with windows to front and two central heating radiators. Living-flame gas fire with attractive surround.