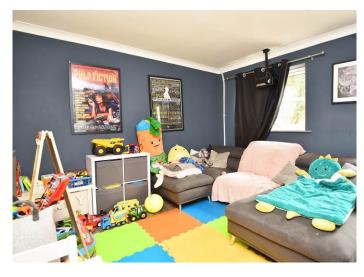

#### **BEDROOM 3 / PLAYROOM**

A double bedroom with window to rear and glazed doors leading to the garden. Central heating radiator and storage cupboard.