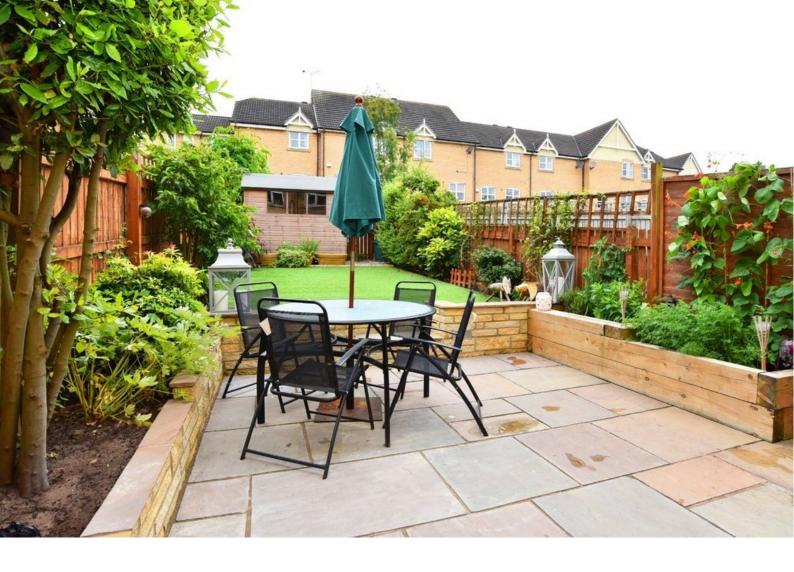

#### OUTSIDE

Driveway providing off-street parking which leads to an integral single garage with power and light. To the rear is a good-sized, attractive Astro-turfed lawned garden with paved sitting area and timber borders for plants and vegetables.