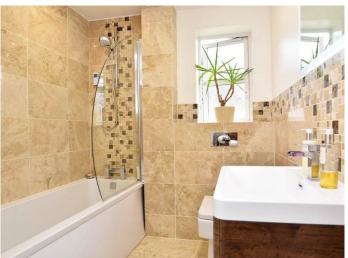

#### **BATHROOM**

With low-flush WC and washbasin. Central heating radiator.

# **BATHROOM**

Compromising low-flush WC, washbasin with storage unit and bath with overhead shower. Central heating towel radiator and window to side.