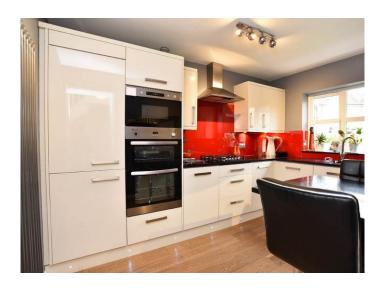

### **KITCHEN**

With a range of bespoke wall and base units with granite worktops. Five-ring gas hob with extractor hood above, integrated electric oven and microwave, fridge and freezer, and plumbing for dishwasher and washing machine. Breakfast bar, central heating radiators and windows to rear.