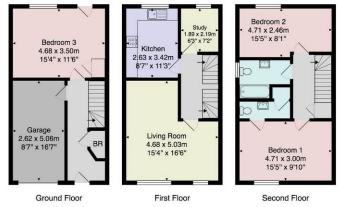

Tenure - Freehold

Council Tax Band - E

Total Area: 122.4 m² ... 1318 ft²

All measurements are approximate and for display purposes only.

No liability is accepted by either the agency or Box Property Solutions Ltd as to the exact measurements of the rooms.

Box Property Solutions Ltd retains the copyright on this plan and allows agents to use it with agreed permission. Copyright 2017 Ac2