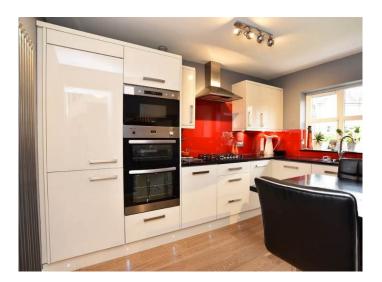

#### KITCHEN

With a range of bespoke wall and base units with granite worktops. Five-ring gas hob with extractor hood above, integrated electric oven and microwave, fridge and freezer, and plumbing for dishwasher and washing machine. Breakfast bar, central heating radiators and windows to rear.