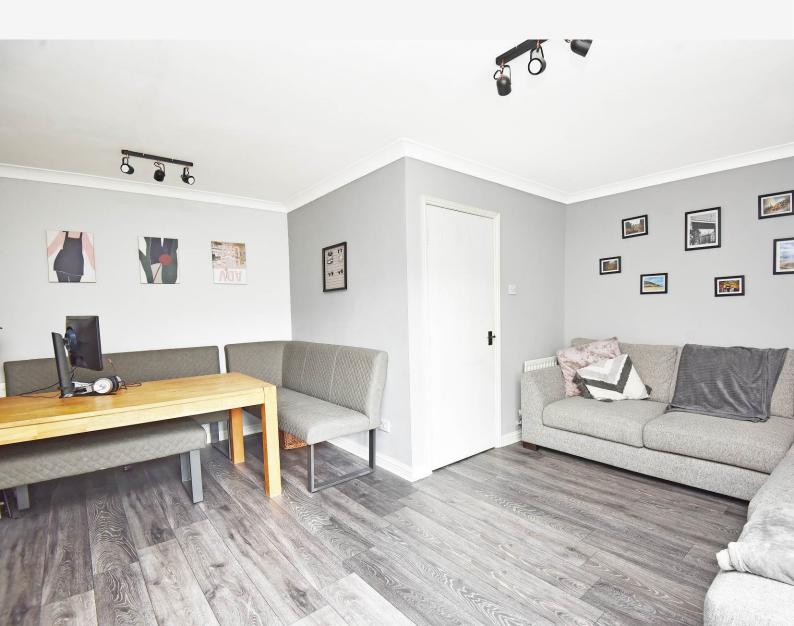

## SITTING / DINING ROOM

A spacious reception room with windows to front and two central heating radiators. Living-flame gas fire with attractive surround.