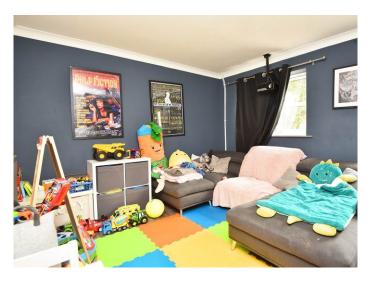

#### **BEDROOM 3 / PLAYROOM**

A double bedroom with window to rear and glazed doors leading to the garden. Central heating radiator and storage cupboard.