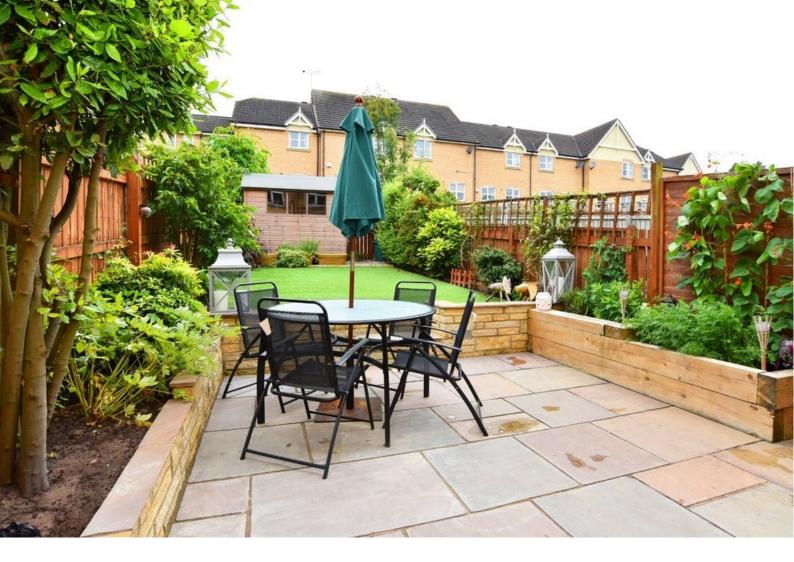

#### OUTSIDE

Driveway providing off-street parking which leads to an integral single garage with power and light. To the rear is a good-sized, attractive Astro-turfed lawned garden with paved sitting area and timber borders for plants and vegetables.