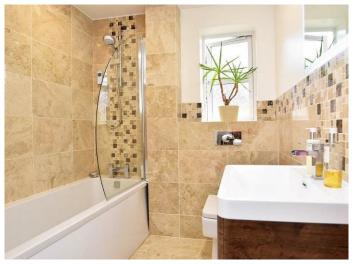

#### BATHROOM

Compromising low-flush WC, washbasin with storage unit and bath with overhead shower. Central heating towel radiator and window to side.