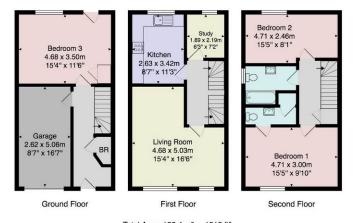

Tenure - Freehold

Council Tax Band - E

Total Area: 122.4 m<sup>2</sup> ... 1318 ft<sup>2</sup> All measurements are approximate and for display purposes only. No liability is accepted by either the agency or Box Property Solutions Ltd as to the exact measurements of the rooms. Box Property Solutions Ltd retains the copyright on this plan and allows agents to use it with agreed permission. Copyright 2017 Ac2