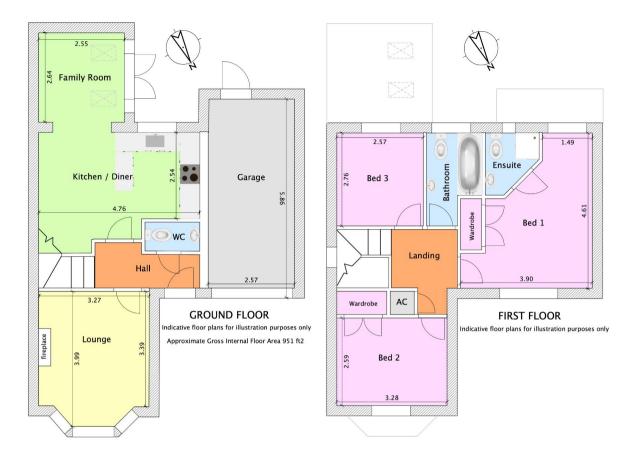

Upon entering, you are greeted by a spacious hallway leading to a convenient downstairs toilet, ensuring comfort and practicality for you and your guests. To your left, the elegant lounge beckons with its feature fireplace, creating a cozy atmosphere perfect for relaxing evenings.

The heart of the home lies in the fabulous kitchen/diner/family room located at the rear. This space is designed for modern living and entertaining, boasting built-in appliances, ample storage, and stylish finishes. The dining area offers plenty of room for a large dining table, ideal for hosting gatherings with family and friends. Meanwhile, the living area impresses with its vaulted ceiling and French doors that flood the room with natural light and seamlessly connect indoor and outdoor living.

Upstairs, you'll find three generously sized double bedrooms, each offering comfort and tranquility. Bedroom 1 is a true retreat with built-in wardrobes, dual aspect windows, and an en-suite shower room, providing a private sanctuary. Bedroom 2 also features built-in wardrobes, ensuring ample storage space for all your needs. Completing the upper level is a well-appointed family bathroom, offering convenience and functionality.