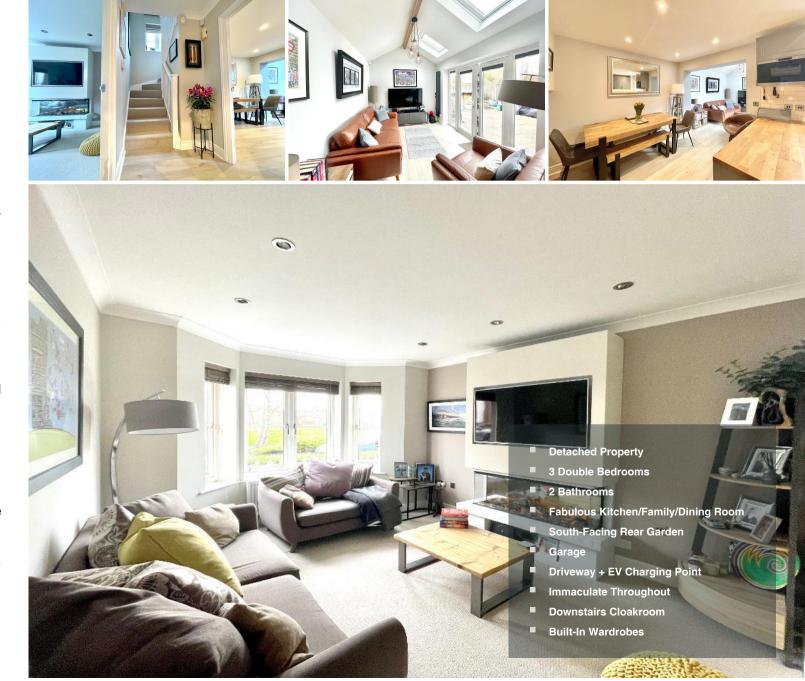

Upon entering, you are greeted by a spacious hallway leading to a convenient downstairs toilet, ensuring comfort and practicality for you and your guests. To your left, the elegant lounge beckons with its feature fireplace, creating a cozy atmosphere perfect for relaxing evenings.

The heart of the home lies in the fabulous kitchen/diner/family room located at the rear. This space is designed for modern living and entertaining, boasting built-in appliances, ample storage, and stylish finishes. The dining area offers plenty of room for a large dining table, ideal for hosting gatherings with family and friends. Meanwhile, the living area impresses with its vaulted ceiling and French doors that flood the room with natural light and seamlessly connect indoor and outdoor living.

Upstairs, you'll find three generously sized double bedrooms, each offering comfort and tranquility. Bedroom 1 is a true retreat with built-in wardrobes, dual aspect windows, and an en-suite shower room, providing a private sanctuary. Bedroom 2 also features built-in wardrobes, ensuring ample storage space for all your needs. Completing the upper level is a well-appointed family bathroom, offering convenience and functionality.

## **†** Kennedys

Step outside to discover the delightful southfacing rear garden, designed for low-maintenance enjoyment. With gated access to the front of the house, you can easily come and go as you please. Additionally, the property features a driveway with EV charging point and a garage, providing off-road parking and extra storage space.