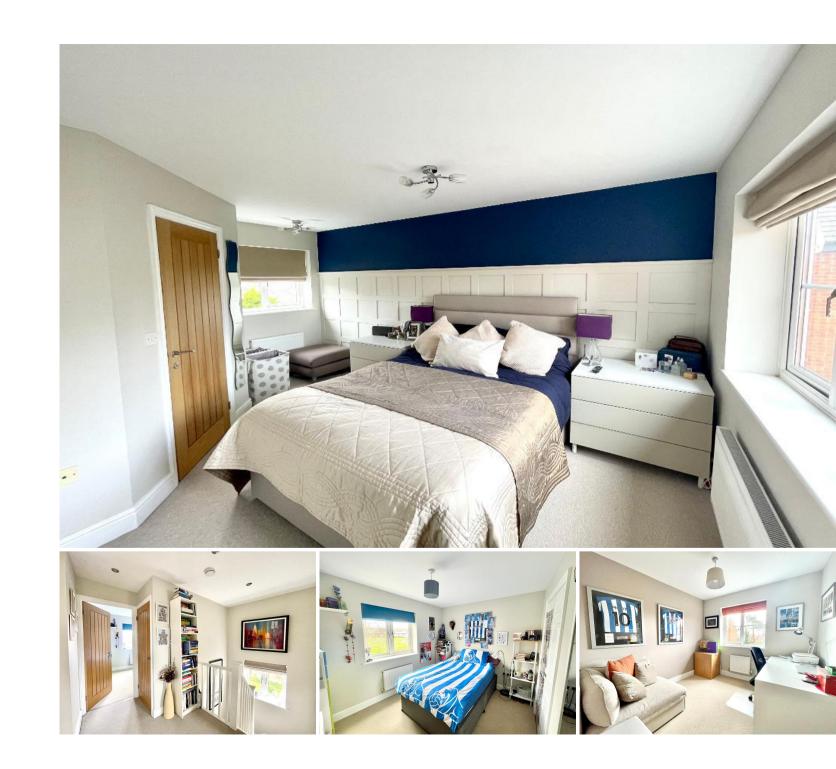

Upstairs, you'll find three generously sized double bedrooms, each offering comfort and tranquility. Bedroom 1 is a true retreat with built-in wardrobes, dual aspect windows, and an en-suite shower room, providing a private sanctuary. Bedroom 2 also features built-in wardrobes, ensuring ample storage space for all your needs. Completing the upper level is a well-appointed family bathroom, offering convenience and functionality.