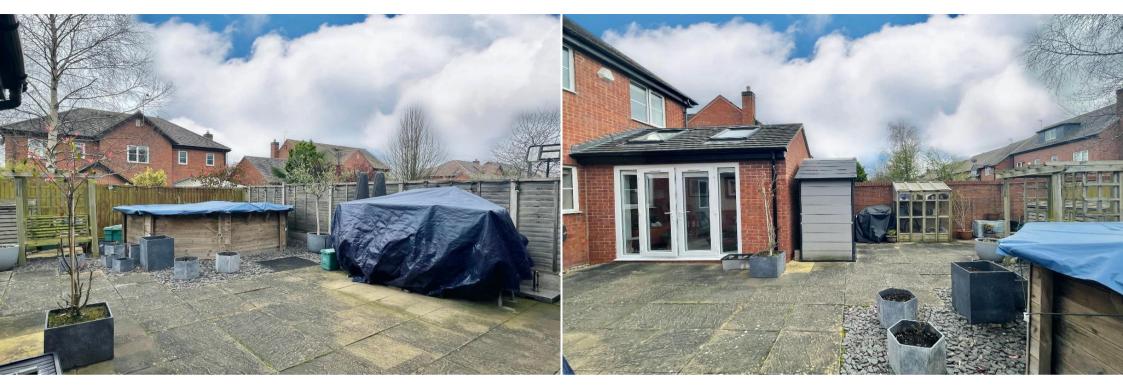

## **†** Kennedys

Step outside to discover the delightful southfacing rear garden, designed for low-maintenance enjoyment. With gated access to the front of the house, you can easily come and go as you please. Additionally, the property features a driveway with EV charging point and a garage, providing off-road parking and extra storage space.