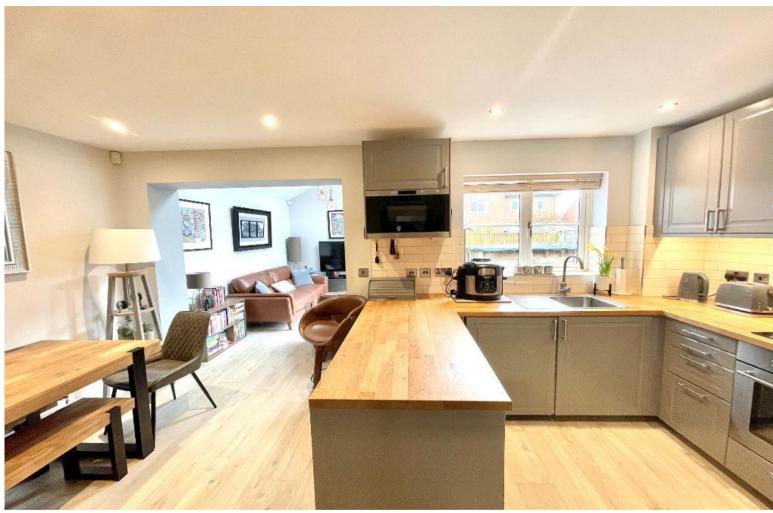

The heart of the home lies in the fabulous kitchen/diner/family room located at the rear. This space is designed for modern living and entertaining, boasting built-in appliances, ample storage, and stylish finishes. The dining area offers plenty of room for a large dining table, ideal for hosting gatherings with family and friends. Meanwhile, the living area impresses with its vaulted ceiling and French doors that flood the room with natural light and seamlessly connect indoor and outdoor living.