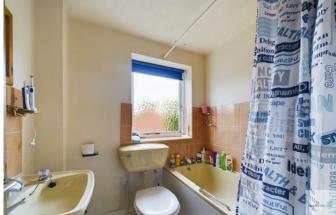

BEDROOM TWO 8' 5" x 6' 1" (2.57m x 1.85m) With a fitted carpet, window to the rear elevation, wall mounted radiator and ceiling light.

BATHROOM Comprising of a panel bath with electric shower over, low flush w.c., pedestal wash hand basin, vinyl floor covering, part wall tiling, opaque window to the rear elevation, wall mounted radiator and ceiling light.