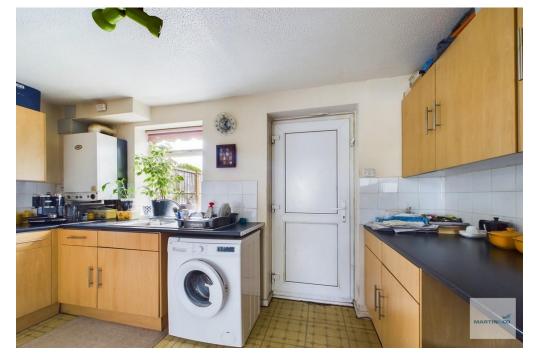

BREAKFAST KITCHEN 12' 5" x 7' 4" (3.78m x 2.24m) With a range of fitted high and low level units with a rolled edge worktop over incorporating a stainless steel sink and drainer and breakfast bar area, splash back tiling, cooker point, washing machine plumbing, vinyl floor covering, window to the rear elevation, uPVC door to the rear garden and ceiling light.