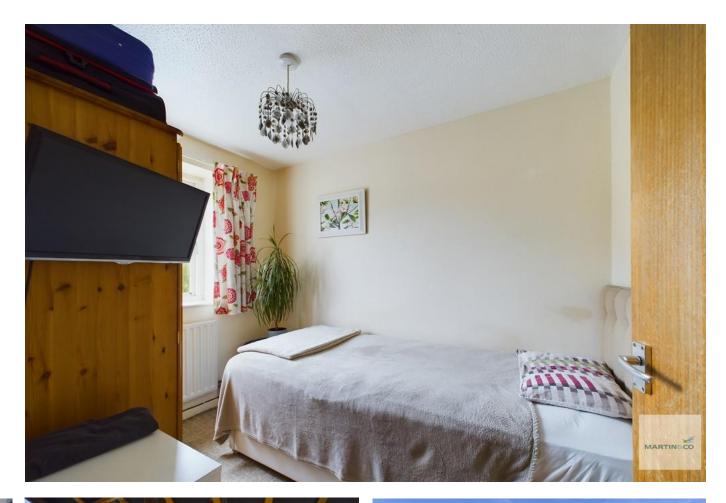

BEDROOM TWO 8' 5" x 6' 1" (2.57m x 1.85m) With a fitted carpet, window to the rear elevation, wall mounted radiator and ceiling light.

BATHROOM Comprising of a panel bath with electric shower over, low flush w.c., pedestal wash hand basin, vinyl floor covering, part wall tiling, opaque window to the rear elevation, wall mounted radiator and ceiling light.