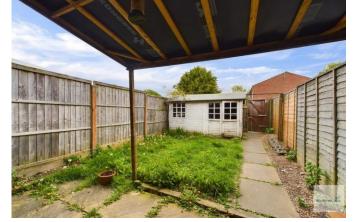

EXTERNAL The property has a front garden which is mainly laid to lawn, an enclosed rear garden which is laid to lawn with a paved patio area, fenced boundary and gate access. There is also off road parking to the rear and on road permit parking to front.