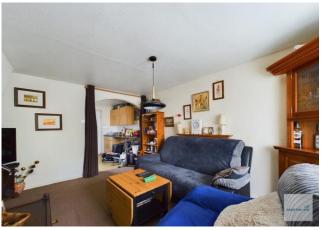

HALLWAY Accessed via an external uPVC door with fitted carpet, wall mounted radiator, stairs rising to the first floor and ceiling light.

LIVING ROOM 13' x 12' 5" (3.96m x 3.78m) With a fitted carpet, wall mounted radiator, window to the front elevation and ceiling light.