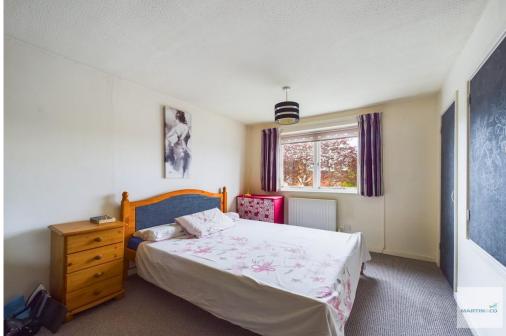

LANDING With a fitted carpet, loft hatch and ceiling light.

MASTER BEDROOM 12' 4" x 9' 5" (3.76m x 2.87m) With a fitted carpet, window to the front elevation, fitted wardrobe and over stairs storage cupboard, wall mounted radiator and ceiling light.