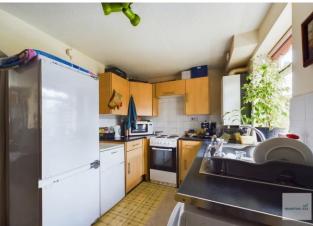

BREAKFAST KITCHEN 12' 5" x 7' 4" (3.78m x 2.24m) With a range of fitted high and low level units with a rolled edge worktop over incorporating a stainless steel sink and drainer and breakfast bar area, splash back tiling, cooker point, washing machine plumbing, vinyl floor covering, window to the rear elevation, uPVC door to the rear garden and ceiling light.