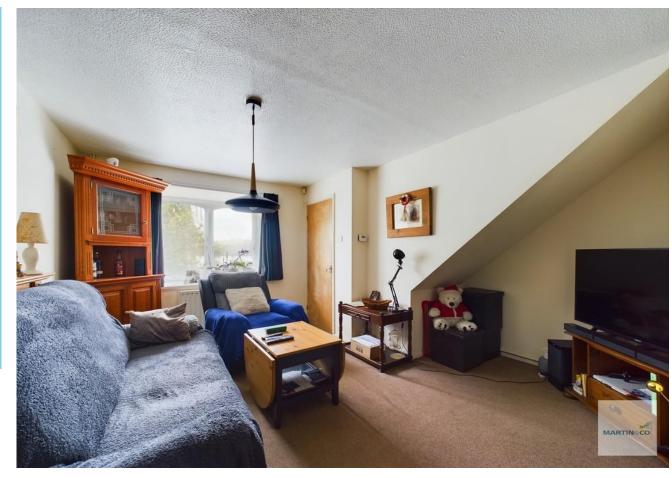

HALLWAY Accessed via an external uPVC door with fitted carpet, wall mounted radiator, stairs rising to the first floor and ceiling light.

LIVING ROOM 13' x 12' 5" (3.96m x 3.78m) With a fitted carpet, wall mounted radiator, window to the front elevation and ceiling light.