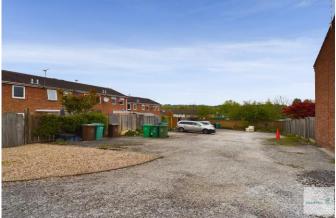

EXTERNAL The property has a front garden which is mainly laid to lawn, an enclosed rear garden which is laid to lawn with a paved patio area, fenced boundary and gate access. There is also off road parking to the rear and on road permit parking to front.