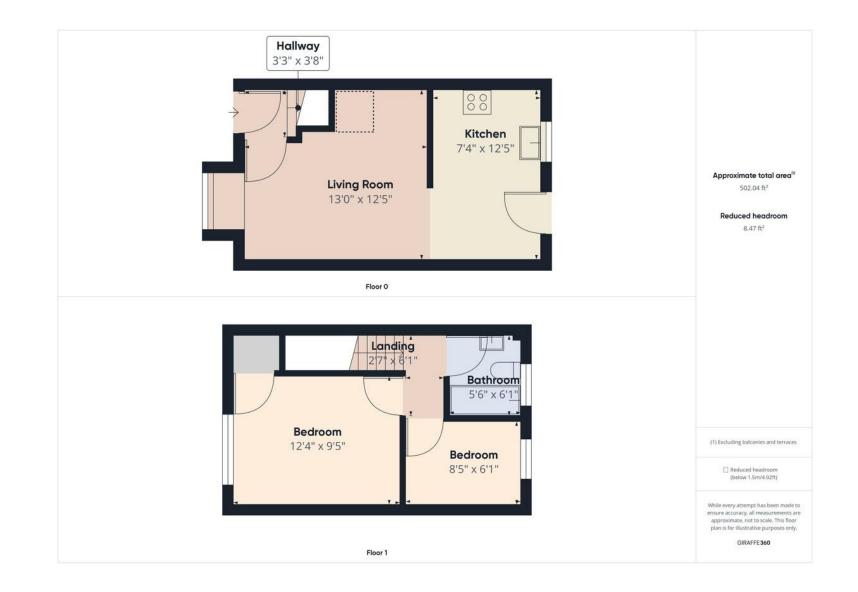

HALLWAY Accessed via an external uPVC door with fitted carpet, wall mounted radiator, stairs rising to the first floor and ceiling light.

LIVING ROOM 13' x 12' 5" (3.96m x 3.78m) With a fitted carpet, wall mounted radiator, window to the front elevation and ceiling light.

BREAKFAST KITCHEN 12' 5" x 7' 4" (3.78m x 2.24m) With a range of fitted high and low level units with a rolled edge worktop over incorporating a stainless steel sink and drainer and breakfast bar area, splash back tiling, cooker point, washing machine plumbing, vinyl floor covering, window to the rear elevation, uPVC door to the rear garden and ceiling light.

LANDING With a fitted carpet, loft hatch and ceiling light.

MASTER BEDROOM 12' 4" x 9' 5" (3.76m x 2.87m) With a fitted carpet, window to the front elevation, fitted wardrobe and over stairs storage cupboard, wall mounted radiator and ceiling light.

BEDROOM TWO 8' 5" x 6' 1" (2.57m x 1.85m) With a fitted carpet, window to the rear elevation, wall mounted radiator and ceiling light.

BATHROOM Comprising of a panel bath with electric shower over, low flush w.c., pedestal wash hand basin, vinyl floor covering, part wall tiling, opaque window to the rear elevation, wall mounted radiator and ceiling light.